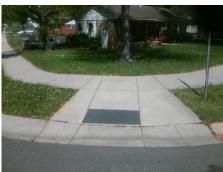

## Field Measurements/Component Compliance

Street 1 Name Stop Condition-Street 2 Street 2 Name Stop Condition-Street 1

MARKLAND DR None **FORDWOOD DR** StopSign Possible Solutions: Remove & Replace Curb Ramp With Two New Directional Ramps or Equivalent. Surveyor Notes: PROW/ADA: R304.5.1

Total Cost: 3200.00

| Field Measurements/Component Compliance |                        |                       |      |      |                             |      |
|-----------------------------------------|------------------------|-----------------------|------|------|-----------------------------|------|
|                                         | Compliance Description |                       | Data | Comp | liance Description          | Data |
|                                         | N/A                    | Ramp Length (in)      | 71.0 | Yes  | Ramp Slope (%)              | 5.4  |
|                                         | No                     | Ramp Width (in)       | 47.0 | Yes  | Ramp XSlope (%)             | 1.1  |
|                                         | N/A                    | Flare Type LT         | N/A  | N/A  | Flare Type RT               | N/A  |
|                                         | N/A                    | Flare Slope LT (%)    | N/A  | N/A  | Flare Slope RT (%)          | N/A  |
|                                         | N/A                    | Flare Traversable LT? | N/A  | N/A  | Flare Traversable RT?       | N/A  |
|                                         | N/A                    | Landing Length (in)   | N/A  | N/A  | DWS Provided?               | N/A  |
|                                         | N/A                    | Landing Width (in)    | N/A  | N/A  | DWS Contrast?               | N/A  |
|                                         | N/A                    | Landing Slope (%)     | N/A  | N/A  | DWS Length (in)             | N/A  |
|                                         | N/A                    | Landing X Slope (%)   | N/A  | N/A  | DWS Full Width?             | N/A  |
|                                         | N/A                    | Landing Curb? (Y/N)   | N/A  | N/A  | DWS Offset (in)             | N/A  |
|                                         | N/A                    | Shared Landing?       | N/A  |      |                             |      |
|                                         | N/A                    | Gutter Ponding?       | N/A  | N/A  | Gutter Slope (%)            | N/A  |
|                                         | N/A                    | Gutter Lip Ht (in)    | N/A  | N/A  | Gutter X Slope (%)          | N/A  |
|                                         | N/A                    | Painted X Walk1?      | No   | N/A  | Painted X Walk2?            | No   |
|                                         |                        | X Walk 1 Direction    | To W |      | X Walk 2 Direction          | To S |
|                                         | N/A                    | X Walk 1 Width (in)   | N/A  | N/A  | X Walk 2 Width (in)         | N/A  |
|                                         |                        | X Walk 1 Slope (%)    | 3.1  |      | X Walk 2 Slope (%)          | 7.4  |
|                                         |                        | X Walk 1 X Slope (%)  | 7.4  |      | X Walk 2 X Slope (%)        | 1.7  |
|                                         | N/A                    | Ramp inside XWalk1?   | N/A  | N/A  | Ramp inside XWalk2?         | N/A  |
|                                         |                        | Road Slope (%)        | 5.2  | N/A  | Clear Space?                | N/A  |
|                                         |                        | Road X Slope (%)      | 9.9  | N/A  | Clear Space to XWalk (in)   | N/A  |
|                                         | N/A                    | Any Obstructions?     | N/A  | N/A  | Storm Grate/Utility Hazard? | N/A  |
|                                         |                        | Obstruction Type      |      |      | Storm Grate/Utility Type    |      |
|                                         |                        |                       | N/A  |      |                             | N/A  |
|                                         |                        |                       |      | Yes  | Surface Condition? (G/P)    | Good |
|                                         |                        |                       | '    | -    | ` '                         |      |