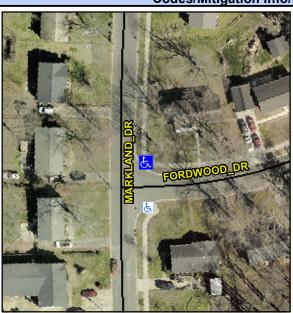

## **Access Compliance Report Public Rights-of-Way** (Curb Ramps)

Intersection ID: N/A Main Street: MARKLAND DR **Cross Street: FORDWOOD DR** Location: NE ADA ID: 415ADAE50990 Ramp Type: PerpDiag Initial Pass/Fail: Fail **Overall Compliance: No Severity Score:** 8.75

## Field Measurements/Component Compliance

Street 1 Name Stop Condition-Street 2 Street 2 Name Stop Condition-Street 1

MARKLAND DR None **FORDWOOD DR** StopSign Possible Solutions: Remove & Replace Curb Ramp With Two New Directional Ramps or Equivalent. Surveyor Notes: PROW/ADA: R304.5.1