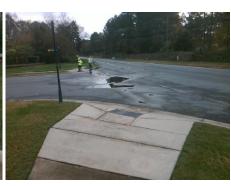

Main Street: BALLANTYNE\_COMMONS\_PY Cross Street: ESSEX\_FELLS\_DR Intersection ID: 27277 Location: NW **Overall Compliance: No Severity Score:** 22.5 ADA ID: 415AE5EA4D9F Ramp Type: PerpDiag Initial Pass/Fail: Fail

## Field Measurements/Component Compliance

**BALLANTYNE COMMONS PY** Street 1 Name Stop Condition-Street 2 **ESSEX FELLS DR** Street 2 Name Stop Condition-Street 1

Remove & Replace Curb Ramp With Two New Directional Ramps or Equivalent.