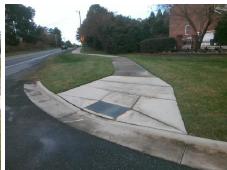

Main Street: BALLANTYNE\_COMMONS\_PY Cross Street: ESSEX\_FELLS\_DR Intersection ID: 27277 Location: NW **Overall Compliance: No Severity Score:** 22.5 ADA ID: 415AE5EA4D9F Ramp Type: PerpDiag Initial Pass/Fail: Fail

## Field Measurements/Component Compliance

**BALLANTYNE COMMONS PY** Street 1 Name Stop Condition-Street 2 **ESSEX FELLS DR** Street 2 Name Stop Condition-Street 1

Remove & Replace Curb Ramp With Two New Directional Ramps or Equivalent.