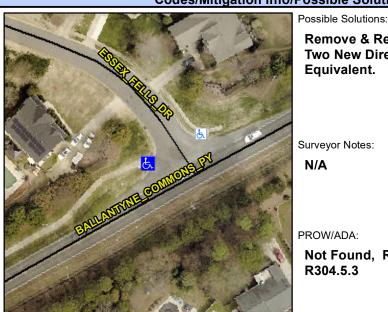

Main Street: BALLANTYNE\_COMMONS\_PY Cross Street: ESSEX\_FELLS\_DR Intersection ID: 27277 Location: NW **Overall Compliance: No Severity Score:** 22.5 ADA ID: 415AE5EA4D9F Ramp Type: PerpDiag Initial Pass/Fail: Fail

## Field Measurements/Component Compliance

**BALLANTYNE COMMONS PY** Street 1 Name Stop Condition-Street 2 **ESSEX FELLS DR** Street 2 Name Stop Condition-Street 1

Remove & Replace Curb Ramp With Two New Directional Ramps or Equivalent.

Surveyor Notes:

N/A

PROW/ADA

Not Found, R304.5.1, R304.2.2, R304.5.3

Compliance Description Data Compliance Description No N/A Ramp Length (in) 62.0 Ramp Slope (%) No Ramp XSlope (%) No Ramp Width (in) 46.0 N/A N/A Flare Type LT N/A Flare Type RT N/A N/A N/A Flare Slope RT (%) Flare Slope LT (%) N/A Flare Traversable LT? N/A N/A Flare Traversable RT? N/A N/A N/A DWS Provided? Landing Length (in) N/A Landing Width (in) N/A N/A **DWS Contrast?** N/A N/A N/A Landing Slope (%) DWS Length (in) N/A Landing X Slope (%) N/A N/A DWS Full Width? N/A Landing Curb? (Y/N) N/A N/A DWS Offset (in) N/A N/A Shared Landing? N/A **Gutter Ponding?** N/A N/A Gutter Slope (%) N/A Gutter Lip Ht (in) N/A N/A Gutter X Slope (%) N/A Painted X Walk1? No N/A Painted X Walk2? X Walk 1 Direction To S X Walk 2 Direction N/A N/A X Walk 2 Width (in) X Walk 1 Width (in) X Walk 1 Slope (%) 2.8 X Walk 2 Slope (%) X Walk 1 X Slope (%) 1.9 X Walk 2 X Slope (%) N/A N/A N/A Ramp inside XWalk2? Ramp inside XWalk1? Road Slope (%) 0.8 N/A Clear Space? N/A Road X Slope (%) 0.8 Clear Space to XWalk (in) N/A N/A N/A Any Obstructions? Storm Grate/Utility Hazard? **Obstruction Type** Storm Grate/Utility Type