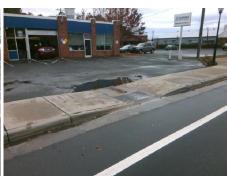

Stop Condition-Street 2

N/A

Surveyor Notes:
N/A

PROW/ADA:
Not Found, R304.2.2-Perp, R304.3.2-Para, R305.2

Remove & Replace Entire Ramp.

Total Cost: \$ 1600.00

| Field Measurements/Component Compliance |                       |      |                           |                             |      |
|-----------------------------------------|-----------------------|------|---------------------------|-----------------------------|------|
| Compliance Description                  |                       | Data | Compliance Description    |                             | Data |
| N/A                                     | Ramp Length LT (in)   | 70.5 | N/A                       | Ramp Length RT (in)         | 73.0 |
| Yes                                     | Ramp Width LT (in)    | 72.0 | Yes                       | Ramp Width RT (in)          | 72.0 |
| Yes                                     | Ramp Slope LT (%)     | 7.5  | Yes                       | Ramp Slope RT (%)           | 5.6  |
| Yes                                     | Ramp XSlope LT (%)    | 0.7  | Yes                       | Ramp XSlope RT (%)          | 1.1  |
| Yes                                     | Landing Length (in)   | 72.0 | Yes                       | DWS Provided?               | Yes  |
| Yes                                     | Landing Width (in)    | 48.0 | Yes                       | DWS Contrast?               | Yes  |
| No                                      | Landing Slope (%)     | 2.1  | Yes                       | DWS Length (in)             | 24.0 |
| Yes                                     | Landing X Slope (%)   | 0.4  | Yes                       | DWS Full Width?             | Yes  |
| N/A                                     | Landing Curb? (Y/N)   | No   | No                        | DWS Offset (in)             | 3.5  |
| N/A                                     | Shared Landing?       | No   |                           |                             |      |
| Yes                                     | Gutter Ponding?       | No   | Yes                       | Gutter Slope (%)            | 0.8  |
| Yes                                     | Gutter Lip Ht (in)    | 0.0  | Yes                       | Gutter X Slope (%)          | 1.2  |
| N/A                                     | Painted X Walk1?      | No   | N/A                       | Painted X Walk2?            | N/A  |
|                                         | X Walk 1 Direction    | То Е |                           | X Walk 2 Direction          | N/A  |
| N/A                                     | X Walk 1 Width (in)   | N/A  | N/A                       | X Walk 2 Width (in)         | N/A  |
|                                         | X Walk 1 Slope (%)    | 2.8  |                           | X Walk 2 Slope (%)          | N/A  |
|                                         | X Walk 1 X Slope (%)  | 0.9  |                           | X Walk 2 X Slope (%)        | N/A  |
| N/A                                     | Ramp inside XWalk1?   | N/A  | N/A                       | Ramp inside XWalk2?         | N/A  |
|                                         | Road Slope (%)        | N/A  | N/A                       | Clear Space?                | Yes  |
|                                         | Road X Slope (%)      | N/A  | N/A                       | Clear Space to XWalk (in)   | N/A  |
| Yes                                     | Any Obstructions?     | No   | Yes                       | Storm Grate/Utility Hazard? | No   |
|                                         | Obstruction Type      |      |                           | Storm Grate/Utility Type    |      |
|                                         |                       | N/A  |                           |                             | N/A  |
|                                         |                       |      | Yes                       | Surface Condition? (G/P)    | Good |
|                                         |                       |      | Replace Cuurb Saloope (%) |                             | 17.4 |
|                                         | ETANAT<br>MARKET PARK |      |                           |                             |      |