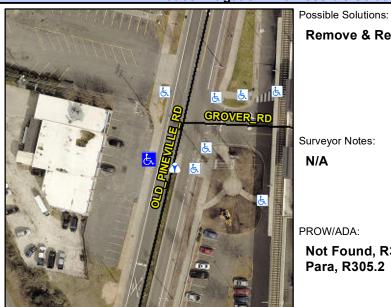

## Access Compliance Report Public Rights-of-Way (Curb Ramps)

Intersection ID: 18958 Main Street: GROVER\_RD Cross Street: OLD\_PINEVILLE\_RD Location: SW

ADA ID: 4162C5473EE0 Ramp Type: Para Initial Pass/Fail: Pass Overall Compliance: No Severity Score: 0

**Codes/Mitigation Info/Possible Solution** 

Field Measurements/Component Compliance

Street 1 Name

OLD PINEVILLE RD

Stop Condition-Street 1

None

Street 2 Name

N/A

Stop Condition-Street 2

N/A

Surveyor Notes:
N/A

PROW/ADA:
Not Found, R304.2.2-Perp, R304.3.2-Para, R305.2

Remove & Replace Entire Ramp.

Total Cost: \$ 1600.00

| Field Measurements/Component Compliance |                       |      |                           |                             |      |
|-----------------------------------------|-----------------------|------|---------------------------|-----------------------------|------|
| Compliance Description                  |                       | Data | Compliance Description    |                             | Data |
| N/A                                     | Ramp Length LT (in)   | 70.5 | N/A                       | Ramp Length RT (in)         | 73.0 |
| Yes                                     | Ramp Width LT (in)    | 72.0 | Yes                       | Ramp Width RT (in)          | 72.0 |
| Yes                                     | Ramp Slope LT (%)     | 7.5  | Yes                       | Ramp Slope RT (%)           | 5.6  |
| Yes                                     | Ramp XSlope LT (%)    | 0.7  | Yes                       | Ramp XSlope RT (%)          | 1.1  |
| Yes                                     | Landing Length (in)   | 72.0 | Yes                       | DWS Provided?               | Yes  |
| Yes                                     | Landing Width (in)    | 48.0 | Yes                       | DWS Contrast?               | Yes  |
| No                                      | Landing Slope (%)     | 2.1  | Yes                       | DWS Length (in)             | 24.0 |
| Yes                                     | Landing X Slope (%)   | 0.4  | Yes                       | DWS Full Width?             | Yes  |
| N/A                                     | Landing Curb? (Y/N)   | No   | No                        | DWS Offset (in)             | 3.5  |
| N/A                                     | Shared Landing?       | No   |                           |                             |      |
| Yes                                     | Gutter Ponding?       | No   | Yes                       | Gutter Slope (%)            | 0.8  |
| Yes                                     | Gutter Lip Ht (in)    | 0.0  | Yes                       | Gutter X Slope (%)          | 1.2  |
| N/A                                     | Painted X Walk1?      | No   | N/A                       | Painted X Walk2?            | N/A  |
|                                         | X Walk 1 Direction    | То Е |                           | X Walk 2 Direction          | N/A  |
| N/A                                     | X Walk 1 Width (in)   | N/A  | N/A                       | X Walk 2 Width (in)         | N/A  |
|                                         | X Walk 1 Slope (%)    | 2.8  |                           | X Walk 2 Slope (%)          | N/A  |
|                                         | X Walk 1 X Slope (%)  | 0.9  |                           | X Walk 2 X Slope (%)        | N/A  |
| N/A                                     | Ramp inside XWalk1?   | N/A  | N/A                       | Ramp inside XWalk2?         | N/A  |
|                                         | Road Slope (%)        | N/A  | N/A                       | Clear Space?                | Yes  |
|                                         | Road X Slope (%)      | N/A  | N/A                       | Clear Space to XWalk (in)   | N/A  |
| Yes                                     | Any Obstructions?     | No   | Yes                       | Storm Grate/Utility Hazard? | No   |
|                                         | Obstruction Type      |      |                           | Storm Grate/Utility Type    |      |
|                                         |                       | N/A  |                           |                             | N/A  |
|                                         |                       |      | Yes                       | Surface Condition? (G/P)    | Good |
|                                         |                       |      | Replace Cuurb Saloope (%) |                             | 17.4 |
|                                         | ETANAT<br>MARKET PARK |      |                           |                             |      |