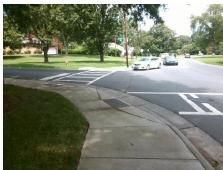

## Field Measurements/Component Compliance

Street 1 Name BARCLAY DOWNS DR
Stop Condition-Street 2 StopSign
Street 2 Name N/A
Stop Condition-Street 1 N/A

Possible Solutions:

Remove & Replace Entire Ramp.

Surveyor Notes:

N/A

PROW/ADA:

R304.5.1, R304.5.3

Total Cost: \$ 1850.00

| Field Measurements/Component Compliance  Compliance Description Data Compliance Description Data |                       |      |     |                             |      |
|--------------------------------------------------------------------------------------------------|-----------------------|------|-----|-----------------------------|------|
| Compliance Description                                                                           |                       | Data |     |                             | Data |
| N/A                                                                                              | Ramp Length (in)      | 72.0 | Yes | Ramp Slope (%)              | 5.1  |
| No                                                                                               | Ramp Width (in)       | 41.0 | No  | Ramp XSlope (%)             | 2.1  |
| N/A                                                                                              | Flare Type LT         | N/A  | N/A | Flare Type RT               | N/A  |
| N/A                                                                                              | Flare Slope LT (%)    | N/A  | N/A | Flare Slope RT (%)          | N/A  |
| N/A                                                                                              | Flare Traversable LT? | N/A  | N/A | Flare Traversable RT?       | N/A  |
| N/A                                                                                              | Landing Length (in)   | N/A  | N/A | DWS Provided?               | N/A  |
| N/A                                                                                              | Landing Width (in)    | N/A  | N/A | DWS Contrast?               | N/A  |
| N/A                                                                                              | Landing Slope (%)     | N/A  | N/A | DWS Length (in)             | N/A  |
| N/A                                                                                              | Landing X Slope (%)   | N/A  | N/A | DWS Full Width?             | N/A  |
| N/A                                                                                              | Landing Curb? (Y/N)   | N/A  | N/A | DWS Offset (in)             | N/A  |
| N/A                                                                                              | Shared Landing?       | N/A  |     |                             |      |
| N/A                                                                                              | Gutter Ponding?       | N/A  | N/A | Gutter Slope (%)            | N/A  |
| N/A                                                                                              | Gutter Lip Ht (in)    | N/A  | N/A | Gutter X Slope (%)          | N/A  |
| N/A                                                                                              | Painted X Walk1?      | Yes  | N/A | Painted X Walk2?            | N/A  |
|                                                                                                  | X Walk 1 Direction    | To E |     | X Walk 2 Direction          | N/A  |
| N/A                                                                                              | X Walk 1 Width (in)   | 97.0 | N/A | X Walk 2 Width (in)         | N/A  |
|                                                                                                  | X Walk 1 Slope (%)    | 2.1  |     | X Walk 2 Slope (%)          | N/A  |
|                                                                                                  | X Walk 1 X Slope (%)  | 0.8  |     | X Walk 2 X Slope (%)        | N/A  |
| N/A                                                                                              | Ramp inside XWalk1?   | Yes  | N/A | Ramp inside XWalk2?         | N/A  |
|                                                                                                  | Road Slope (%)        | N/A  | N/A | Clear Space?                | N/A  |
|                                                                                                  | Road X Slope (%)      | N/A  | N/A | Clear Space to XWalk (in)   | N/A  |
| N/A                                                                                              | Any Obstructions?     | N/A  | N/A | Storm Grate/Utility Hazard? | N/A  |
|                                                                                                  | Obstruction Type      |      |     | Storm Grate/Utility Type    |      |
|                                                                                                  | • •                   | N/A  |     |                             | N/A  |
|                                                                                                  |                       |      | Yes | Surface Condition? (G/P)    | Good |
|                                                                                                  |                       | ·    | •   |                             |      |