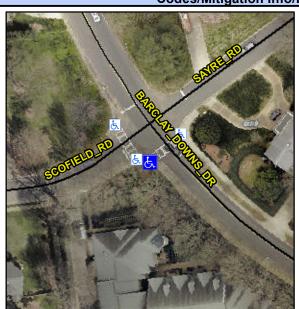

## Access Compliance Report Public Rights-of-Way (Curb Ramps)

Intersection ID: 19463 Main Street: BARCLAY\_DOWNS\_DR Cross Street: SAYRE\_RD Location: S

ADA ID: 4164B6DE9B15 Ramp Type: Perp Initial Pass/Fail: Fail Overall Compliance: No Severity Score: 10

## Field Measurements/Component Compliance

Street 1 Name BARCLAY DOWNS DR
Stop Condition-Street 2 StopSign
Street 2 Name N/A
Stop Condition-Street 1 N/A

Possible Solutions:

Remove & Replace Entire Ramp.

Surveyor Notes: