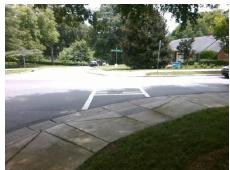

## Field Measurements/Component Compliance

Street 1 Name BARCLAY DOWNS DR
Stop Condition-Street 2 StopSign
Street 2 Name N/A
Stop Condition-Street 1 N/A

Possible Solutions:

Remove & Replace Entire Ramp.

Surveyor Notes:

N/A

PROW/ADA:

R304.5.1, R304.5.3

Total Cost: \$ 1850.00

| Field Measurements/Component Compliance  Compliance Description Data Compliance Description Data |                       |      |     |                             |      |
|--------------------------------------------------------------------------------------------------|-----------------------|------|-----|-----------------------------|------|
| Compliance Description                                                                           |                       | Data |     |                             | Data |
| N/A                                                                                              | Ramp Length (in)      | 72.0 | Yes | Ramp Slope (%)              | 5.1  |
| No                                                                                               | Ramp Width (in)       | 41.0 | No  | Ramp XSlope (%)             | 2.1  |
| N/A                                                                                              | Flare Type LT         | N/A  | N/A | Flare Type RT               | N/A  |
| N/A                                                                                              | Flare Slope LT (%)    | N/A  | N/A | Flare Slope RT (%)          | N/A  |
| N/A                                                                                              | Flare Traversable LT? | N/A  | N/A | Flare Traversable RT?       | N/A  |
| N/A                                                                                              | Landing Length (in)   | N/A  | N/A | DWS Provided?               | N/A  |
| N/A                                                                                              | Landing Width (in)    | N/A  | N/A | DWS Contrast?               | N/A  |
| N/A                                                                                              | Landing Slope (%)     | N/A  | N/A | DWS Length (in)             | N/A  |
| N/A                                                                                              | Landing X Slope (%)   | N/A  | N/A | DWS Full Width?             | N/A  |
| N/A                                                                                              | Landing Curb? (Y/N)   | N/A  | N/A | DWS Offset (in)             | N/A  |
| N/A                                                                                              | Shared Landing?       | N/A  |     |                             |      |
| N/A                                                                                              | Gutter Ponding?       | N/A  | N/A | Gutter Slope (%)            | N/A  |
| N/A                                                                                              | Gutter Lip Ht (in)    | N/A  | N/A | Gutter X Slope (%)          | N/A  |
| N/A                                                                                              | Painted X Walk1?      | Yes  | N/A | Painted X Walk2?            | N/A  |
|                                                                                                  | X Walk 1 Direction    | To E |     | X Walk 2 Direction          | N/A  |
| N/A                                                                                              | X Walk 1 Width (in)   | 97.0 | N/A | X Walk 2 Width (in)         | N/A  |
|                                                                                                  | X Walk 1 Slope (%)    | 2.1  |     | X Walk 2 Slope (%)          | N/A  |
|                                                                                                  | X Walk 1 X Slope (%)  | 0.8  |     | X Walk 2 X Slope (%)        | N/A  |
| N/A                                                                                              | Ramp inside XWalk1?   | Yes  | N/A | Ramp inside XWalk2?         | N/A  |
|                                                                                                  | Road Slope (%)        | N/A  | N/A | Clear Space?                | N/A  |
|                                                                                                  | Road X Slope (%)      | N/A  | N/A | Clear Space to XWalk (in)   | N/A  |
| N/A                                                                                              | Any Obstructions?     | N/A  | N/A | Storm Grate/Utility Hazard? | N/A  |
|                                                                                                  | Obstruction Type      |      |     | Storm Grate/Utility Type    |      |
|                                                                                                  | • •                   | N/A  |     |                             | N/A  |
|                                                                                                  |                       |      | Yes | Surface Condition? (G/P)    | Good |
|                                                                                                  |                       | ·    | •   |                             |      |