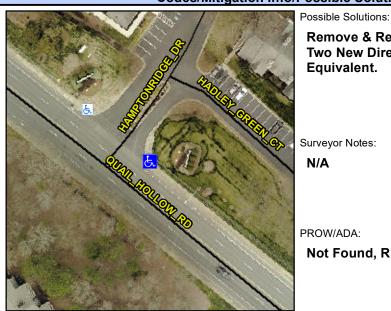

## **Access Compliance Report Public Rights-of-Way** (Curb Ramps)

Intersection ID: 22285 Main Street: QUAIL HOLLOW RD **Cross Street: HAMPTONRIDGE DR** Location: SE ADA ID: 416963B1A1CD Ramp Type: PerpDiag Initial Pass/Fail: Fail **Overall Compliance: No** Severity Score: 26.25

**Codes/Mitigation Info/Possible Solution** 

## Field Measurements/Component Compliance

Street 1 Name Stop Condition-Street 2 Street 2 Name Stop Condition-Street 1 HAMPTONBRIDGE DR None **QUAIL HOLLOW RD** None Remove & Replace Curb Ramp With Two New Directional Ramps or Equivalent.

Surveyor Notes:

N/A

PROW/ADA:

Not Found, R304.2.2, R304.5.3

Total Cost:

3200.00

| Compliance Description |                      | Data             | Comp  | liance | Description | Data                    |       |
|------------------------|----------------------|------------------|-------|--------|-------------|-------------------------|-------|
| N/A                    | N/A Ramp Length (in) |                  | 63.0  | No     | Ram         | Slope (%)               | 14.3  |
| Yes                    | Ramp                 | o Width (in)     | 48.0  | No     | Ram         | XSlope (%)              | 4.7   |
| N/A                    | Flare                | Type LT          | N/A   | N/A    | Flare       | Type RT                 | N/A   |
| N/A                    | Flare                | Slope LT (%)     | N/A   | N/A    | Flare       | Slope RT (%)            | N/A   |
| N/A                    | Flare                | Traversable LT?  | N/A   | N/A    | Flare       | Traversable RT?         | N/A   |
| N/A                    | Landi                | ing Length (in)  | N/A   | N/A    | DWS         | Provided?               | N/A   |
| N/A                    | Landi                | ing Width (in)   | N/A   | N/A    | DWS         | Contrast?               | N/A   |
| N/A                    | Landi                | ing Slope (%)    | N/A   | N/A    | DWS         | Length (in)             | N/A   |
| N/A                    | Landi                | ing X Slope (%)  | N/A   | N/A    | DWS         | Full Width?             | N/A   |
| N/A                    | Landi                | ing Curb? (Y/N)  | N/A   | N/A    | DWS         | Offset (in)             | N/A   |
| N/A                    | Share                | ed Landing?      | N/A   |        |             |                         |       |
| N/A                    | Gutte                | er Ponding?      | N/A   | N/A    | Gutte       | er Slope (%)            | N/A   |
| N/A                    | Gutte                | er Lip Ht (in)   | N/A   | N/A    | Gutte       | er X Slope (%)          | N/A   |
| N/A                    | Paint                | ed X Walk1?      | No    | N/A    | Paint       | ed X Walk2?             | No    |
|                        | X Wa                 | lk 1 Direction   | To NW |        | X Wa        | lk 2 Direction          | To SW |
| N/A                    | X Wa                 | lk 1 Width (in)  | N/A   | N/A    | X Wa        | lk 2 Width (in)         | N/A   |
|                        | X Wa                 | lk 1 Slope (%)   | 1.0   |        | X Wa        | lk 2 Slope (%)          | 0.8   |
|                        | X Wa                 | lk 1 X Slope (%) | 4.8   |        | X Wa        | lk 2 X Slope (%)        | 2.4   |
| N/A                    | Ramp                 | inside XWalk1?   | N/A   | N/A    | Ram         | o inside XWalk2?        | N/A   |
|                        | Road                 | Slope (%)        | 2.0   | N/A    | Clear       | Space?                  | N/A   |
|                        | Road                 | X Slope (%)      | 2.8   | N/A    | Clear       | Space to XWalk (in)     | N/A   |
| N/A                    | Any (                | Obstructions?    | N/A   | N/A    | Storn       | n Grate/Utility Hazard? | N/A   |
|                        | Obstr                | ruction Type     |       |        | Storn       | n Grate/Utility Type    |       |
|                        |                      |                  | N/A   |        |             |                         | N/A   |