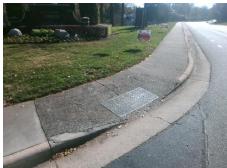

## Field Measurements/Component Compliance

Street 1 Name Stop Condition-Street 2 Street 2 Name Stop Condition-Street 1 HAMPTONBRIDGE DR None **QUAIL HOLLOW RD** None Remove & Replace Curb Ramp With Two New Directional Ramps or Equivalent.

Surveyor Notes:

N/A

PROW/ADA:

Not Found, R304.2.2, R304.5.3

Total Cost:

3200.00

| Compliance Description |                      | Data             | Comp  | liance | Description | Data                    |       |
|------------------------|----------------------|------------------|-------|--------|-------------|-------------------------|-------|
| N/A                    | N/A Ramp Length (in) |                  | 63.0  | No     | Ram         | Slope (%)               | 14.3  |
| Yes                    | Ramp                 | o Width (in)     | 48.0  | No     | Ram         | XSlope (%)              | 4.7   |
| N/A                    | Flare                | Type LT          | N/A   | N/A    | Flare       | Type RT                 | N/A   |
| N/A                    | Flare                | Slope LT (%)     | N/A   | N/A    | Flare       | Slope RT (%)            | N/A   |
| N/A                    | Flare                | Traversable LT?  | N/A   | N/A    | Flare       | Traversable RT?         | N/A   |
| N/A                    | Landi                | ing Length (in)  | N/A   | N/A    | DWS         | Provided?               | N/A   |
| N/A                    | Landi                | ing Width (in)   | N/A   | N/A    | DWS         | Contrast?               | N/A   |
| N/A                    | Landi                | ing Slope (%)    | N/A   | N/A    | DWS         | Length (in)             | N/A   |
| N/A                    | Landi                | ing X Slope (%)  | N/A   | N/A    | DWS         | Full Width?             | N/A   |
| N/A                    | Landi                | ing Curb? (Y/N)  | N/A   | N/A    | DWS         | Offset (in)             | N/A   |
| N/A                    | Share                | ed Landing?      | N/A   |        |             |                         |       |
| N/A                    | Gutte                | er Ponding?      | N/A   | N/A    | Gutte       | er Slope (%)            | N/A   |
| N/A                    | Gutte                | er Lip Ht (in)   | N/A   | N/A    | Gutte       | er X Slope (%)          | N/A   |
| N/A                    | Paint                | ed X Walk1?      | No    | N/A    | Paint       | ed X Walk2?             | No    |
|                        | X Wa                 | lk 1 Direction   | To NW |        | X Wa        | lk 2 Direction          | To SW |
| N/A                    | X Wa                 | lk 1 Width (in)  | N/A   | N/A    | X Wa        | lk 2 Width (in)         | N/A   |
|                        | X Wa                 | lk 1 Slope (%)   | 1.0   |        | X Wa        | lk 2 Slope (%)          | 0.8   |
|                        | X Wa                 | lk 1 X Slope (%) | 4.8   |        | X Wa        | lk 2 X Slope (%)        | 2.4   |
| N/A                    | Ramp                 | inside XWalk1?   | N/A   | N/A    | Ram         | o inside XWalk2?        | N/A   |
|                        | Road                 | Slope (%)        | 2.0   | N/A    | Clear       | Space?                  | N/A   |
|                        | Road                 | X Slope (%)      | 2.8   | N/A    | Clear       | Space to XWalk (in)     | N/A   |
| N/A                    | Any (                | Obstructions?    | N/A   | N/A    | Storn       | n Grate/Utility Hazard? | N/A   |
|                        | Obstr                | ruction Type     |       |        | Storn       | n Grate/Utility Type    |       |
|                        |                      |                  | N/A   |        |             |                         | N/A   |