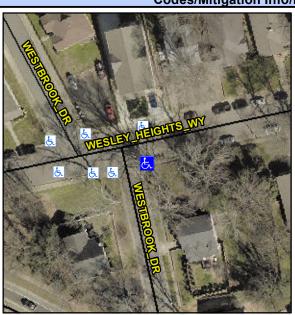

## Access Compliance Report Public Rights-of-Way (Curb Ramps)

Intersection ID: 43078 Main Street: WESLEY\_HEIGHTS\_WY Cross Street: WESTBROOK\_DR Location: S

ADA ID: 416EACE88AF9 Ramp Type: PerpDiag Initial Pass/Fail: Fail Overall Compliance: No Severity Score: 22.5

## Field Measurements/Component Compliance

Street 1 Name
Stop Condition-Street 2
Street 2 Name
Stop Condition-Street 1

WESLEY HEIGHTS WY
None
WESTBROOK DR

StopSign

Possible Solutions:

Remove & Replace Curb Ramp With Two New Directional Ramps or Equivalent.