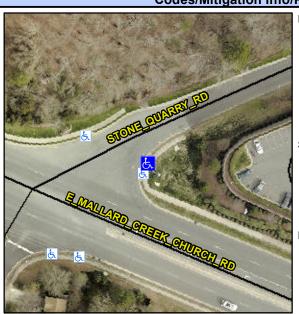

## Access Compliance Report Public Rights-of-Way (Curb Ramps)

Intersection ID: 4999 Main Street: E\_MALLARD\_CREEK\_CHURCHCROS Street: STONE\_QUARRY\_RD Location: E

ADA ID: 4173EF361059 Ramp Type: Perp Initial Pass/Fail: Fail Overall Compliance: No Severity Score: 46.25