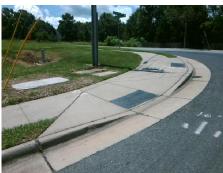

## Field Measurements/Component Compliance

Street 1 Name
Stop Condition-Street 2
StopSign
Street 2 Name
N/A
Stop Condition-Street 1
N/A

Possible Solutions:

Remove & Replace Entire Ramp.

Surveyor Notes:

N/A

PROW/ADA:

R304.5.1, R304.2.2, R304.5.3

Total Cost: \$ 1850.00

| Field Measurements/Component Compliance |                       |       |                        |                             |      |
|-----------------------------------------|-----------------------|-------|------------------------|-----------------------------|------|
| Compliance Description                  |                       | Data  | Compliance Description |                             | Data |
| N/A                                     | Ramp Length (in)      | 74.0  | No                     | Ramp Slope (%)              | 9.3  |
| No                                      | Ramp Width (in)       | 39.0  | No                     | Ramp XSlope (%)             | 15.0 |
| N/A                                     | Flare Type LT         | N/A   | N/A                    | Flare Type RT               | N/A  |
| N/A                                     | Flare Slope LT (%)    | N/A   | N/A                    | Flare Slope RT (%)          | N/A  |
| N/A                                     | Flare Traversable LT? | N/A   | N/A                    | Flare Traversable RT?       | N/A  |
| N/A                                     | Landing Length (in)   | N/A   | N/A                    | DWS Provided?               | N/A  |
| N/A                                     | Landing Width (in)    | N/A   | N/A                    | DWS Contrast?               | N/A  |
| N/A                                     | Landing Slope (%)     | N/A   | N/A                    | DWS Length (in)             | N/A  |
| N/A                                     | Landing X Slope (%)   | N/A   | N/A                    | DWS Full Width?             | N/A  |
| N/A                                     | Landing Curb? (Y/N)   | N/A   | N/A                    | DWS Offset (in)             | N/A  |
| N/A                                     | Shared Landing?       | N/A   |                        |                             |      |
| N/A                                     | Gutter Ponding?       | N/A   | N/A                    | Gutter Slope (%)            | N/A  |
| N/A                                     | Gutter Lip Ht (in)    | N/A   | N/A                    | Gutter X Slope (%)          | N/A  |
| N/A                                     | Painted X Walk1?      | No    | N/A                    | Painted X Walk2?            | N/A  |
|                                         | X Walk 1 Direction    | To NW |                        | X Walk 2 Direction          | N/A  |
| N/A                                     | X Walk 1 Width (in)   | N/A   | N/A                    | X Walk 2 Width (in)         | N/A  |
|                                         | X Walk 1 Slope (%)    | 1.1   |                        | X Walk 2 Slope (%)          | N/A  |
|                                         | X Walk 1 X Slope (%)  | 8.6   |                        | X Walk 2 X Slope (%)        | N/A  |
| N/A                                     | Ramp inside XWalk1?   | N/A   | N/A                    | Ramp inside XWalk2?         | N/A  |
|                                         | Road Slope (%)        | N/A   | N/A                    | Clear Space?                | N/A  |
|                                         | Road X Slope (%)      | N/A   | N/A                    | Clear Space to XWalk (in)   | N/A  |
| N/A                                     | Any Obstructions?     | N/A   | N/A                    | Storm Grate/Utility Hazard? | N/A  |
|                                         | Obstruction Type      |       | l                      | Storm Grate/Utility Type    |      |
|                                         |                       | N/A   |                        |                             | N/A  |
|                                         |                       |       | Yes                    | Surface Condition? (G/P)    | Good |
|                                         |                       |       |                        |                             |      |