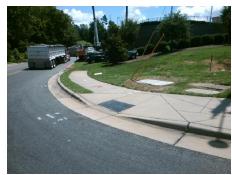

## Field Measurements/Component Compliance

Street 1 Name
Stop Condition-Street 2
StopSign
Street 2 Name
N/A
Stop Condition-Street 1
N/A

Possible Solutions:

Remove & Replace Entire Ramp.

Surveyor Notes:

N/A

PROW/ADA:

R304.5.1, R304.2.2, R304.5.3

Total Cost: \$ 1850.00

| Field Measurements/Component Compliance |                       |       |                        |                             |      |
|-----------------------------------------|-----------------------|-------|------------------------|-----------------------------|------|
| Compliance Description                  |                       | Data  | Compliance Description |                             | Data |
| N/A                                     | Ramp Length (in)      | 74.0  | No                     | Ramp Slope (%)              | 9.3  |
| No                                      | Ramp Width (in)       | 39.0  | No                     | Ramp XSlope (%)             | 15.0 |
| N/A                                     | Flare Type LT         | N/A   | N/A                    | Flare Type RT               | N/A  |
| N/A                                     | Flare Slope LT (%)    | N/A   | N/A                    | Flare Slope RT (%)          | N/A  |
| N/A                                     | Flare Traversable LT? | N/A   | N/A                    | Flare Traversable RT?       | N/A  |
| N/A                                     | Landing Length (in)   | N/A   | N/A                    | DWS Provided?               | N/A  |
| N/A                                     | Landing Width (in)    | N/A   | N/A                    | DWS Contrast?               | N/A  |
| N/A                                     | Landing Slope (%)     | N/A   | N/A                    | DWS Length (in)             | N/A  |
| N/A                                     | Landing X Slope (%)   | N/A   | N/A                    | DWS Full Width?             | N/A  |
| N/A                                     | Landing Curb? (Y/N)   | N/A   | N/A                    | DWS Offset (in)             | N/A  |
| N/A                                     | Shared Landing?       | N/A   |                        |                             |      |
| N/A                                     | Gutter Ponding?       | N/A   | N/A                    | Gutter Slope (%)            | N/A  |
| N/A                                     | Gutter Lip Ht (in)    | N/A   | N/A                    | Gutter X Slope (%)          | N/A  |
| N/A                                     | Painted X Walk1?      | No    | N/A                    | Painted X Walk2?            | N/A  |
|                                         | X Walk 1 Direction    | To NW |                        | X Walk 2 Direction          | N/A  |
| N/A                                     | X Walk 1 Width (in)   | N/A   | N/A                    | X Walk 2 Width (in)         | N/A  |
|                                         | X Walk 1 Slope (%)    | 1.1   |                        | X Walk 2 Slope (%)          | N/A  |
|                                         | X Walk 1 X Slope (%)  | 8.6   |                        | X Walk 2 X Slope (%)        | N/A  |
| N/A                                     | Ramp inside XWalk1?   | N/A   | N/A                    | Ramp inside XWalk2?         | N/A  |
|                                         | Road Slope (%)        | N/A   | N/A                    | Clear Space?                | N/A  |
|                                         | Road X Slope (%)      | N/A   | N/A                    | Clear Space to XWalk (in)   | N/A  |
| N/A                                     | Any Obstructions?     | N/A   | N/A                    | Storm Grate/Utility Hazard? | N/A  |
|                                         | Obstruction Type      |       | l                      | Storm Grate/Utility Type    |      |
|                                         |                       | N/A   |                        |                             | N/A  |
|                                         |                       |       | Yes                    | Surface Condition? (G/P)    | Good |
|                                         |                       |       |                        |                             |      |