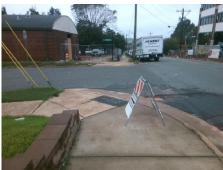

## **Access Compliance Report Public Rights-of-Way** (Curb Ramps)

Intersection ID: 13283 Main Street: SOUTHWOOD AV Cross Street: W\_SUMMIT\_AV Location: S **ADA ID: 417D8D06CEE7** Ramp Type: PerpDiag Initial Pass/Fail: Fail **Overall Compliance: No Severity Score:** 30

Total Cost: 3200.00

| Field Measurements/Component Compliance |                        |                       |       |      |                             |       |  |  |
|-----------------------------------------|------------------------|-----------------------|-------|------|-----------------------------|-------|--|--|
|                                         | Compliance Description |                       | Data  | Comp | Compliance Description      |       |  |  |
|                                         | N/A                    | Ramp Length (in)      | 68.0  | Yes  | Ramp Slope (%)              | 5.1   |  |  |
|                                         | No                     | Ramp Width (in)       | 34.0  | No   | Ramp XSlope (%)             | 5.2   |  |  |
|                                         | N/A                    | Flare Type LT         | N/A   | N/A  | Flare Type RT               | N/A   |  |  |
|                                         | N/A                    | Flare Slope LT (%)    | N/A   | N/A  | Flare Slope RT (%)          | N/A   |  |  |
|                                         | N/A                    | Flare Traversable LT? | N/A   | N/A  | Flare Traversable RT?       | N/A   |  |  |
|                                         | N/A                    | Landing Length (in)   | N/A   | N/A  | DWS Provided?               | N/A   |  |  |
|                                         | N/A                    | Landing Width (in)    | N/A   | N/A  | DWS Contrast?               | N/A   |  |  |
|                                         | N/A                    | Landing Slope (%)     | N/A   | N/A  | DWS Length (in)             | N/A   |  |  |
|                                         | N/A                    | Landing X Slope (%)   | N/A   | N/A  | DWS Full Width?             | N/A   |  |  |
|                                         | N/A                    | Landing Curb? (Y/N)   | N/A   | N/A  | DWS Offset (in)             | N/A   |  |  |
|                                         | N/A                    | Shared Landing?       | N/A   |      |                             |       |  |  |
|                                         | N/A                    | Gutter Ponding?       | N/A   | N/A  | Gutter Slope (%)            | N/A   |  |  |
|                                         | N/A                    | Gutter Lip Ht (in)    | N/A   | N/A  | Gutter X Slope (%)          | N/A   |  |  |
|                                         | N/A                    | Painted X Walk1?      | No    | N/A  | Painted X Walk2?            | No    |  |  |
|                                         |                        | X Walk 1 Direction    | To NE |      | X Walk 2 Direction          | To NW |  |  |
|                                         | N/A                    | X Walk 1 Width (in)   | N/A   | N/A  | X Walk 2 Width (in)         | N/A   |  |  |
|                                         |                        | X Walk 1 Slope (%)    | 4.2   |      | X Walk 2 Slope (%)          | 1.5   |  |  |
|                                         |                        | X Walk 1 X Slope (%)  | 1.4   |      | X Walk 2 X Slope (%)        | 3.3   |  |  |
|                                         | N/A                    | Ramp inside XWalk1?   | N/A   | N/A  | Ramp inside XWalk2?         | N/A   |  |  |
|                                         |                        | Road Slope (%)        | 3.0   | N/A  | Clear Space?                | N/A   |  |  |
|                                         |                        | Road X Slope (%)      | 1.8   | N/A  | Clear Space to XWalk (in)   | N/A   |  |  |
|                                         | N/A                    | Any Obstructions?     | N/A   | N/A  | Storm Grate/Utility Hazard? | N/A   |  |  |
|                                         |                        | Obstruction Type      |       |      | Storm Grate/Utility Type    |       |  |  |
|                                         |                        |                       | N/A   |      |                             | N/A   |  |  |
|                                         |                        |                       |       | Yes  | Surface Condition? (G/P)    | Good  |  |  |
|                                         |                        | IIII                  |       |      |                             |       |  |  |