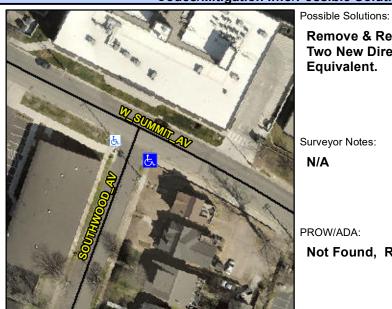

## **Access Compliance Report Public Rights-of-Way** (Curb Ramps)

Intersection ID: 13283 Main Street: SOUTHWOOD AV Cross Street: W\_SUMMIT\_AV Location: S **ADA ID: 417D8D06CEE7** Ramp Type: PerpDiag Initial Pass/Fail: Fail **Overall Compliance: No Severity Score:** 30

**Codes/Mitigation Info/Possible Solution** 

None

StopSign

Field Measurements/Component Compliance

W SUMMIT AV Street 1 Name Stop Condition-Street 2 Street 2 Name **SOUTHWOOD AV** Stop Condition-Street 1

Remove & Replace Curb Ramp With Two New Directional Ramps or Eaui

Survey

N/A

PROW

Not

| vivalent.                           |  |
|-------------------------------------|--|
| yor Notes:                          |  |
| V/ADA:<br>Found, R304.5.1, R304.5.3 |  |
|                                     |  |