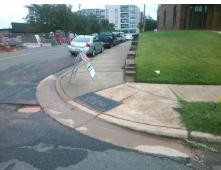

## **Access Compliance Report Public Rights-of-Way** (Curb Ramps)

Intersection ID: 13283 Main Street: SOUTHWOOD AV Cross Street: W\_SUMMIT\_AV Location: S **ADA ID: 417D8D06CEE7** Ramp Type: PerpDiag Initial Pass/Fail: Fail **Overall Compliance: No Severity Score:** 30

Total Cost: 3200.00

| Field Measurements/Component Compliance |                        |                       |       |      |                             |       |  |  |
|-----------------------------------------|------------------------|-----------------------|-------|------|-----------------------------|-------|--|--|
|                                         | Compliance Description |                       | Data  | Comp | Compliance Description      |       |  |  |
|                                         | N/A                    | Ramp Length (in)      | 68.0  | Yes  | Ramp Slope (%)              | 5.1   |  |  |
|                                         | No                     | Ramp Width (in)       | 34.0  | No   | Ramp XSlope (%)             | 5.2   |  |  |
|                                         | N/A                    | Flare Type LT         | N/A   | N/A  | Flare Type RT               | N/A   |  |  |
|                                         | N/A                    | Flare Slope LT (%)    | N/A   | N/A  | Flare Slope RT (%)          | N/A   |  |  |
|                                         | N/A                    | Flare Traversable LT? | N/A   | N/A  | Flare Traversable RT?       | N/A   |  |  |
|                                         | N/A                    | Landing Length (in)   | N/A   | N/A  | DWS Provided?               | N/A   |  |  |
|                                         | N/A                    | Landing Width (in)    | N/A   | N/A  | DWS Contrast?               | N/A   |  |  |
|                                         | N/A                    | Landing Slope (%)     | N/A   | N/A  | DWS Length (in)             | N/A   |  |  |
|                                         | N/A                    | Landing X Slope (%)   | N/A   | N/A  | DWS Full Width?             | N/A   |  |  |
|                                         | N/A                    | Landing Curb? (Y/N)   | N/A   | N/A  | DWS Offset (in)             | N/A   |  |  |
|                                         | N/A                    | Shared Landing?       | N/A   |      |                             |       |  |  |
|                                         | N/A                    | Gutter Ponding?       | N/A   | N/A  | Gutter Slope (%)            | N/A   |  |  |
|                                         | N/A                    | Gutter Lip Ht (in)    | N/A   | N/A  | Gutter X Slope (%)          | N/A   |  |  |
|                                         | N/A                    | Painted X Walk1?      | No    | N/A  | Painted X Walk2?            | No    |  |  |
|                                         |                        | X Walk 1 Direction    | To NE |      | X Walk 2 Direction          | To NW |  |  |
|                                         | N/A                    | X Walk 1 Width (in)   | N/A   | N/A  | X Walk 2 Width (in)         | N/A   |  |  |
|                                         |                        | X Walk 1 Slope (%)    | 4.2   |      | X Walk 2 Slope (%)          | 1.5   |  |  |
|                                         |                        | X Walk 1 X Slope (%)  | 1.4   |      | X Walk 2 X Slope (%)        | 3.3   |  |  |
|                                         | N/A                    | Ramp inside XWalk1?   | N/A   | N/A  | Ramp inside XWalk2?         | N/A   |  |  |
|                                         |                        | Road Slope (%)        | 3.0   | N/A  | Clear Space?                | N/A   |  |  |
|                                         |                        | Road X Slope (%)      | 1.8   | N/A  | Clear Space to XWalk (in)   | N/A   |  |  |
|                                         | N/A                    | Any Obstructions?     | N/A   | N/A  | Storm Grate/Utility Hazard? | N/A   |  |  |
|                                         |                        | Obstruction Type      |       |      | Storm Grate/Utility Type    |       |  |  |
|                                         |                        |                       | N/A   |      |                             | N/A   |  |  |
|                                         |                        |                       |       | Yes  | Surface Condition? (G/P)    | Good  |  |  |
|                                         |                        | IIII                  |       |      |                             |       |  |  |