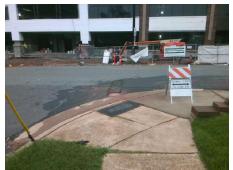

## **Access Compliance Report Public Rights-of-Way** (Curb Ramps)

Intersection ID: 13283 Main Street: SOUTHWOOD AV Cross Street: W\_SUMMIT\_AV Location: S **ADA ID: 417D8D06CEE7** Ramp Type: PerpDiag Initial Pass/Fail: Fail **Overall Compliance: No Severity Score:** 30

Total Cost: 3200.00

| Field Measurements/Component Compliance |                        |                       |       |      |                             |       |  |  |
|-----------------------------------------|------------------------|-----------------------|-------|------|-----------------------------|-------|--|--|
|                                         | Compliance Description |                       | Data  | Comp | Compliance Description      |       |  |  |
|                                         | N/A                    | Ramp Length (in)      | 68.0  | Yes  | Ramp Slope (%)              | 5.1   |  |  |
|                                         | No                     | Ramp Width (in)       | 34.0  | No   | Ramp XSlope (%)             | 5.2   |  |  |
|                                         | N/A                    | Flare Type LT         | N/A   | N/A  | Flare Type RT               | N/A   |  |  |
|                                         | N/A                    | Flare Slope LT (%)    | N/A   | N/A  | Flare Slope RT (%)          | N/A   |  |  |
|                                         | N/A                    | Flare Traversable LT? | N/A   | N/A  | Flare Traversable RT?       | N/A   |  |  |
|                                         | N/A                    | Landing Length (in)   | N/A   | N/A  | DWS Provided?               | N/A   |  |  |
|                                         | N/A                    | Landing Width (in)    | N/A   | N/A  | DWS Contrast?               | N/A   |  |  |
|                                         | N/A                    | Landing Slope (%)     | N/A   | N/A  | DWS Length (in)             | N/A   |  |  |
|                                         | N/A                    | Landing X Slope (%)   | N/A   | N/A  | DWS Full Width?             | N/A   |  |  |
|                                         | N/A                    | Landing Curb? (Y/N)   | N/A   | N/A  | DWS Offset (in)             | N/A   |  |  |
|                                         | N/A                    | Shared Landing?       | N/A   |      |                             |       |  |  |
|                                         | N/A                    | Gutter Ponding?       | N/A   | N/A  | Gutter Slope (%)            | N/A   |  |  |
|                                         | N/A                    | Gutter Lip Ht (in)    | N/A   | N/A  | Gutter X Slope (%)          | N/A   |  |  |
|                                         | N/A                    | Painted X Walk1?      | No    | N/A  | Painted X Walk2?            | No    |  |  |
|                                         |                        | X Walk 1 Direction    | To NE |      | X Walk 2 Direction          | To NW |  |  |
|                                         | N/A                    | X Walk 1 Width (in)   | N/A   | N/A  | X Walk 2 Width (in)         | N/A   |  |  |
|                                         |                        | X Walk 1 Slope (%)    | 4.2   |      | X Walk 2 Slope (%)          | 1.5   |  |  |
|                                         |                        | X Walk 1 X Slope (%)  | 1.4   |      | X Walk 2 X Slope (%)        | 3.3   |  |  |
|                                         | N/A                    | Ramp inside XWalk1?   | N/A   | N/A  | Ramp inside XWalk2?         | N/A   |  |  |
|                                         |                        | Road Slope (%)        | 3.0   | N/A  | Clear Space?                | N/A   |  |  |
|                                         |                        | Road X Slope (%)      | 1.8   | N/A  | Clear Space to XWalk (in)   | N/A   |  |  |
|                                         | N/A                    | Any Obstructions?     | N/A   | N/A  | Storm Grate/Utility Hazard? | N/A   |  |  |
|                                         |                        | Obstruction Type      |       |      | Storm Grate/Utility Type    |       |  |  |
|                                         |                        |                       | N/A   |      |                             | N/A   |  |  |
|                                         |                        |                       |       | Yes  | Surface Condition? (G/P)    | Good  |  |  |
|                                         |                        | IIII                  |       |      |                             |       |  |  |