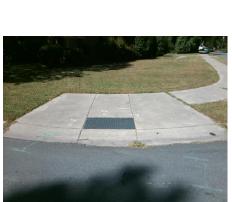

## Field Measurements/Component Compliance

Data Compliance Description

**HERRIN AV** Street 1 Name Stop Condition-Street 1 None Street 2 Name N/A Stop Condition-Street 2 N/A Remove & Replace Curb Ramp With **Two New Directional Ramps or** Equivalent.

Surveyor Notes: **NO LT SW** 

PROW/ADA:

Not Found, R304.5.1, R304.5.3

Total Cost:

3200.00

| N/A | Ramp Length (in)      | 51.5  | Yes | BlendTrans Slope (%)        | 3.1  |
|-----|-----------------------|-------|-----|-----------------------------|------|
| No  | Ramp Width (in)       | 47.0  | No  | BlendTrans XSlope (%)       | 6.2  |
| N/A | Flare Type LT         | N/A   | N/A | Flare Type RT               | N/A  |
| N/A | Flare Slope LT (%)    | N/A   | N/A | Flare Slope RT (%)          | N/A  |
| N/A | Flare Traversable LT? | N/A   | N/A | Flare Traversable RT?       | N/A  |
| N/A | Landing Length (in)   | N/A   | N/A | DWS Provided?               | N/A  |
| N/A | Landing Width (in)    | N/A   | N/A | DWS Contrast?               | N/A  |
| N/A | Landing Slope (%)     | N/A   | N/A | DWS Length (in)             | N/A  |
| N/A | Landing X Slope (%)   | N/A   | N/A | DWS Full Width?             | N/A  |
| N/A | Landing Curb? (Y/N)   | N/A   | N/A | DWS Offset (in)             | N/A  |
| N/A | Shared Landing?       | N/A   |     |                             |      |
| N/A | Gutter Ponding?       | N/A   | N/A | Gutter Slope (%)            | N/A  |
| N/A | Gutter Lip Ht (in)    | 0.5   | N/A | Gutter X Slope (%)          | N/A  |
| N/A | Painted X Walk1?      | No    | N/A | Painted X Walk2?            | N/A  |
|     | X Walk 1 Direction    | To SE |     | X Walk 2 Direction          | N/A  |
|     | X Walk 1 Width (in)   | N/A   |     | X Walk 2 Width (in)         | N/A  |
|     | X Walk 1 Slope (%)    | 2.0   |     | X Walk 2 Slope (%)          | N/A  |
|     | X Walk 1 X Slope (%)  | 4.4   |     | X Walk 2 X Slope (%)        | N/A  |
| N/A | Ramp inside XWalk1?   | N/A   | N/A | Ramp inside XWalk2?         | N/A  |
|     | Road Slope (%)        | 4.4   |     | Clear Space?                | N/A  |
|     | Road X Slope (%)      | 2.0   | N/A | Clear Space to XWalk (in)   | N/A  |
| N/A | Any Obstructions?     | N/A   | N/A | Storm Grate/Utility Hazard? | N/A  |
|     | Obstruction Type      |       |     | Storm Grate/Utility Type    |      |
|     |                       | N/A   | l   |                             | N/A  |
|     |                       |       | Yes | Surface Condition? (G/P)    | Good |
|     |                       |       | No  | Curb Slope (%)              | 12.1 |