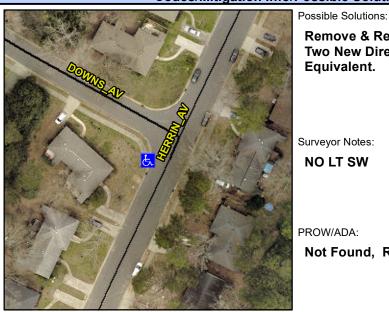

## **Access Compliance Report Public Rights-of-Way** (Curb Ramps)

Data

Intersection ID: 11242 Main Street: DOWNS AV **Cross Street: HERRIN AV** Location: SW **ADA ID: 417DCED02274** Ramp Type: BlendTrans1 Initial Pass/Fail: Fail **Overall Compliance: No** Severity Score: 21.25

## Field Measurements/Component Compliance

Data Compliance Description

**HERRIN AV** Street 1 Name Stop Condition-Street 1 None Street 2 Name N/A Stop Condition-Street 2 N/A Remove & Replace Curb Ramp With **Two New Directional Ramps or** Equivalent.

Surveyor Notes: **NO LT SW** 

PROW/ADA:

Not Found, R304.5.1, R304.5.3

Total Cost:

3200.00

| N/A | Ramp Length (in)      | 51.5  | Yes | BlendTrans Slope (%)        | 3.1  |
|-----|-----------------------|-------|-----|-----------------------------|------|
| No  | Ramp Width (in)       | 47.0  | No  | BlendTrans XSlope (%)       | 6.2  |
| N/A | Flare Type LT         | N/A   | N/A | Flare Type RT               | N/A  |
| N/A | Flare Slope LT (%)    | N/A   | N/A | Flare Slope RT (%)          | N/A  |
| N/A | Flare Traversable LT? | N/A   | N/A | Flare Traversable RT?       | N/A  |
| N/A | Landing Length (in)   | N/A   | N/A | DWS Provided?               | N/A  |
| N/A | Landing Width (in)    | N/A   | N/A | DWS Contrast?               | N/A  |
| N/A | Landing Slope (%)     | N/A   | N/A | DWS Length (in)             | N/A  |
| N/A | Landing X Slope (%)   | N/A   | N/A | DWS Full Width?             | N/A  |
| N/A | Landing Curb? (Y/N)   | N/A   | N/A | DWS Offset (in)             | N/A  |
| N/A | Shared Landing?       | N/A   |     |                             |      |
| N/A | Gutter Ponding?       | N/A   | N/A | Gutter Slope (%)            | N/A  |
| N/A | Gutter Lip Ht (in)    | 0.5   | N/A | Gutter X Slope (%)          | N/A  |
| N/A | Painted X Walk1?      | No    | N/A | Painted X Walk2?            | N/A  |
|     | X Walk 1 Direction    | To SE |     | X Walk 2 Direction          | N/A  |
|     | X Walk 1 Width (in)   | N/A   |     | X Walk 2 Width (in)         | N/A  |
|     | X Walk 1 Slope (%)    | 2.0   |     | X Walk 2 Slope (%)          | N/A  |
|     | X Walk 1 X Slope (%)  | 4.4   |     | X Walk 2 X Slope (%)        | N/A  |
| N/A | Ramp inside XWalk1?   | N/A   | N/A | Ramp inside XWalk2?         | N/A  |
|     | Road Slope (%)        | 4.4   |     | Clear Space?                | N/A  |
|     | Road X Slope (%)      | 2.0   | N/A | Clear Space to XWalk (in)   | N/A  |
| N/A | Any Obstructions?     | N/A   | N/A | Storm Grate/Utility Hazard? | N/A  |
|     | Obstruction Type      |       |     | Storm Grate/Utility Type    |      |
|     |                       | N/A   | l   |                             | N/A  |
|     |                       |       | Yes | Surface Condition? (G/P)    | Good |
|     |                       |       | No  | Curb Slope (%)              | 12.1 |