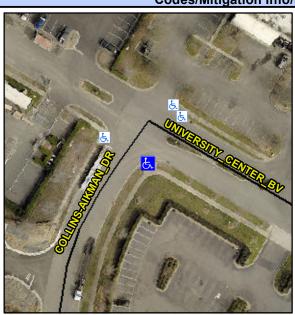

## **Access Compliance Report Public Rights-of-Way** (Curb Ramps)

Intersection ID: 5526 Main Street: COLLINS-AIKMAN DR Cross Street: UNIVERSITY\_CENTER\_BV Location: S ADA ID: 417F1898809C Ramp Type: PerpDiag Initial Pass/Fail: Fail **Overall Compliance: No Severity Score:** 8.75

## Field Measurements/Component Compliance

Street 1 Name Stop Condition-Street 2 Street 2 Name Stop Condition-Street 1 **UNIVERSITY CENTER BV** None **COLLINS AIKMAN DR** StopSign

Possible Solutions: Remove & Replace Curb Ramp With Two New Directional Ramps or Equivalent. Surveyor Notes: N/A PROW/ADA: