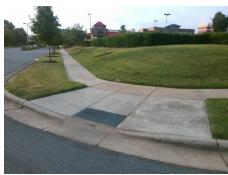

Not Found, R304.5.1

Total Cost: 3200.00

| Field Measurements/Component Compilance |                       |       |                        |                             |       |
|-----------------------------------------|-----------------------|-------|------------------------|-----------------------------|-------|
| Compliance Description                  |                       | Data  | Compliance Description |                             | Data  |
| N/A                                     | Ramp Length (in)      | 95.0  | Yes                    | Ramp Slope (%)              | 6.9   |
| No                                      | Ramp Width (in)       | 47.5  | Yes                    | Ramp XSlope (%)             | 0.9   |
| N/A                                     | Flare Type LT         | N/A   | N/A                    | Flare Type RT               | N/A   |
| N/A                                     | Flare Slope LT (%)    | N/A   | N/A                    | Flare Slope RT (%)          | N/A   |
| N/A                                     | Flare Traversable LT? | N/A   | N/A                    | Flare Traversable RT?       | N/A   |
| N/A                                     | Landing Length (in)   | N/A   | N/A                    | DWS Provided?               | N/A   |
| N/A                                     | Landing Width (in)    | N/A   | N/A                    | DWS Contrast?               | N/A   |
| N/A                                     | Landing Slope (%)     | N/A   | N/A                    | DWS Length (in)             | N/A   |
| N/A                                     | Landing X Slope (%)   | N/A   | N/A                    | DWS Full Width?             | N/A   |
| N/A                                     | Landing Curb? (Y/N)   | N/A   | N/A                    | DWS Offset (in)             | N/A   |
| N/A                                     | Shared Landing?       | N/A   |                        |                             |       |
| N/A                                     | Gutter Ponding?       | N/A   | N/A                    | Gutter Slope (%)            | N/A   |
| N/A                                     | Gutter Lip Ht (in)    | 1.0   | N/A                    | Gutter X Slope (%)          | N/A   |
| N/A                                     | Painted X Walk1?      | No    | N/A                    | Painted X Walk2?            | No    |
|                                         | X Walk 1 Direction    | To NE |                        | X Walk 2 Direction          | To NW |
| N/A                                     | X Walk 1 Width (in)   | N/A   | N/A                    | X Walk 2 Width (in)         | N/A   |
|                                         | X Walk 1 Slope (%)    | 0.5   |                        | X Walk 2 Slope (%)          | 4.0   |
|                                         | X Walk 1 X Slope (%)  | 1.1   |                        | X Walk 2 X Slope (%)        | 1.7   |
| N/A                                     | Ramp inside XWalk1?   | N/A   | N/A                    | Ramp inside XWalk2?         | N/A   |
|                                         | Road Slope (%)        | 0.3   | N/A                    | Clear Space?                | N/A   |
|                                         | Road X Slope (%)      | 2.0   | N/A                    | Clear Space to XWalk (in)   | N/A   |
| N/A                                     | Any Obstructions?     | N/A   | N/A                    | Storm Grate/Utility Hazard? | N/A   |
|                                         | Obstruction Type      |       |                        | Storm Grate/Utility Type    |       |
|                                         |                       | N/A   |                        |                             | N/A   |
|                                         |                       |       | Yes                    | Surface Condition? (G/P)    | Good  |
|                                         |                       |       |                        |                             |       |