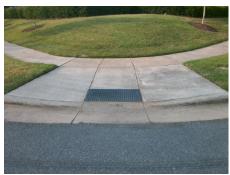

Not Found, R304.5.1

Total Cost: 3200.00

| Field Measurements/Component Compilance |                       |       |                        |                             |       |
|-----------------------------------------|-----------------------|-------|------------------------|-----------------------------|-------|
| Compliance Description                  |                       | Data  | Compliance Description |                             | Data  |
| N/A                                     | Ramp Length (in)      | 95.0  | Yes                    | Ramp Slope (%)              | 6.9   |
| No                                      | Ramp Width (in)       | 47.5  | Yes                    | Ramp XSlope (%)             | 0.9   |
| N/A                                     | Flare Type LT         | N/A   | N/A                    | Flare Type RT               | N/A   |
| N/A                                     | Flare Slope LT (%)    | N/A   | N/A                    | Flare Slope RT (%)          | N/A   |
| N/A                                     | Flare Traversable LT? | N/A   | N/A                    | Flare Traversable RT?       | N/A   |
| N/A                                     | Landing Length (in)   | N/A   | N/A                    | DWS Provided?               | N/A   |
| N/A                                     | Landing Width (in)    | N/A   | N/A                    | DWS Contrast?               | N/A   |
| N/A                                     | Landing Slope (%)     | N/A   | N/A                    | DWS Length (in)             | N/A   |
| N/A                                     | Landing X Slope (%)   | N/A   | N/A                    | DWS Full Width?             | N/A   |
| N/A                                     | Landing Curb? (Y/N)   | N/A   | N/A                    | DWS Offset (in)             | N/A   |
| N/A                                     | Shared Landing?       | N/A   |                        |                             |       |
| N/A                                     | Gutter Ponding?       | N/A   | N/A                    | Gutter Slope (%)            | N/A   |
| N/A                                     | Gutter Lip Ht (in)    | 1.0   | N/A                    | Gutter X Slope (%)          | N/A   |
| N/A                                     | Painted X Walk1?      | No    | N/A                    | Painted X Walk2?            | No    |
|                                         | X Walk 1 Direction    | To NE |                        | X Walk 2 Direction          | To NW |
| N/A                                     | X Walk 1 Width (in)   | N/A   | N/A                    | X Walk 2 Width (in)         | N/A   |
|                                         | X Walk 1 Slope (%)    | 0.5   |                        | X Walk 2 Slope (%)          | 4.0   |
|                                         | X Walk 1 X Slope (%)  | 1.1   |                        | X Walk 2 X Slope (%)        | 1.7   |
| N/A                                     | Ramp inside XWalk1?   | N/A   | N/A                    | Ramp inside XWalk2?         | N/A   |
|                                         | Road Slope (%)        | 0.3   | N/A                    | Clear Space?                | N/A   |
|                                         | Road X Slope (%)      | 2.0   | N/A                    | Clear Space to XWalk (in)   | N/A   |
| N/A                                     | Any Obstructions?     | N/A   | N/A                    | Storm Grate/Utility Hazard? | N/A   |
|                                         | Obstruction Type      |       |                        | Storm Grate/Utility Type    |       |
|                                         |                       | N/A   |                        |                             | N/A   |
|                                         |                       |       | Yes                    | Surface Condition? (G/P)    | Good  |
|                                         |                       |       |                        |                             |       |