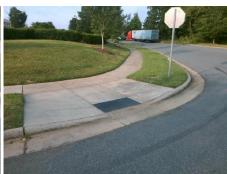

Not Found, R304.5.1

Total Cost: 3200.00

| Field Measurements/Component Compilance |                       |       |                        |                             |       |
|-----------------------------------------|-----------------------|-------|------------------------|-----------------------------|-------|
| Compliance Description                  |                       | Data  | Compliance Description |                             | Data  |
| N/A                                     | Ramp Length (in)      | 95.0  | Yes                    | Ramp Slope (%)              | 6.9   |
| No                                      | Ramp Width (in)       | 47.5  | Yes                    | Ramp XSlope (%)             | 0.9   |
| N/A                                     | Flare Type LT         | N/A   | N/A                    | Flare Type RT               | N/A   |
| N/A                                     | Flare Slope LT (%)    | N/A   | N/A                    | Flare Slope RT (%)          | N/A   |
| N/A                                     | Flare Traversable LT? | N/A   | N/A                    | Flare Traversable RT?       | N/A   |
| N/A                                     | Landing Length (in)   | N/A   | N/A                    | DWS Provided?               | N/A   |
| N/A                                     | Landing Width (in)    | N/A   | N/A                    | DWS Contrast?               | N/A   |
| N/A                                     | Landing Slope (%)     | N/A   | N/A                    | DWS Length (in)             | N/A   |
| N/A                                     | Landing X Slope (%)   | N/A   | N/A                    | DWS Full Width?             | N/A   |
| N/A                                     | Landing Curb? (Y/N)   | N/A   | N/A                    | DWS Offset (in)             | N/A   |
| N/A                                     | Shared Landing?       | N/A   |                        |                             |       |
| N/A                                     | Gutter Ponding?       | N/A   | N/A                    | Gutter Slope (%)            | N/A   |
| N/A                                     | Gutter Lip Ht (in)    | 1.0   | N/A                    | Gutter X Slope (%)          | N/A   |
| N/A                                     | Painted X Walk1?      | No    | N/A                    | Painted X Walk2?            | No    |
|                                         | X Walk 1 Direction    | To NE |                        | X Walk 2 Direction          | To NW |
| N/A                                     | X Walk 1 Width (in)   | N/A   | N/A                    | X Walk 2 Width (in)         | N/A   |
|                                         | X Walk 1 Slope (%)    | 0.5   |                        | X Walk 2 Slope (%)          | 4.0   |
|                                         | X Walk 1 X Slope (%)  | 1.1   |                        | X Walk 2 X Slope (%)        | 1.7   |
| N/A                                     | Ramp inside XWalk1?   | N/A   | N/A                    | Ramp inside XWalk2?         | N/A   |
|                                         | Road Slope (%)        | 0.3   | N/A                    | Clear Space?                | N/A   |
|                                         | Road X Slope (%)      | 2.0   | N/A                    | Clear Space to XWalk (in)   | N/A   |
| N/A                                     | Any Obstructions?     | N/A   | N/A                    | Storm Grate/Utility Hazard? | N/A   |
|                                         | Obstruction Type      |       |                        | Storm Grate/Utility Type    |       |
|                                         |                       | N/A   |                        |                             | N/A   |
|                                         |                       |       | Yes                    | Surface Condition? (G/P)    | Good  |
|                                         |                       |       |                        |                             |       |