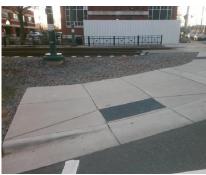

Total Cost:

1850.00

| Field Measurements/Component Compliance |                        |                       |       |                        |                             |      |  |
|-----------------------------------------|------------------------|-----------------------|-------|------------------------|-----------------------------|------|--|
|                                         | Compliance Description |                       | Data  | Compliance Description |                             | Data |  |
|                                         | N/A                    | Ramp Length (in)      | 60.0  | Yes                    | Ramp Slope (%)              | 7.0  |  |
|                                         | Yes                    | Ramp Width (in)       | 59.0  | No                     | Ramp XSlope (%)             | 6.6  |  |
|                                         | N/A                    | Flare Type LT         | N/A   | N/A                    | Flare Type RT               | N/A  |  |
|                                         | N/A                    | Flare Slope LT (%)    | N/A   | N/A                    | Flare Slope RT (%)          | N/A  |  |
|                                         | N/A                    | Flare Traversable LT? | N/A   | N/A                    | Flare Traversable RT?       | N/A  |  |
|                                         | N/A                    | Landing Length (in)   | N/A   | N/A                    | DWS Provided?               | N/A  |  |
|                                         | N/A                    | Landing Width (in)    | N/A   | N/A                    | DWS Contrast?               | N/A  |  |
|                                         | N/A                    | Landing Slope (%)     | N/A   | N/A                    | DWS Length (in)             | N/A  |  |
|                                         | N/A                    | Landing X Slope (%)   | N/A   | N/A                    | DWS Full Width?             | N/A  |  |
|                                         | N/A                    | Landing Curb? (Y/N)   | N/A   | N/A                    | DWS Offset (in)             | N/A  |  |
|                                         | N/A                    | Shared Landing?       | N/A   |                        |                             |      |  |
|                                         | N/A                    | Gutter Ponding?       | N/A   | N/A                    | Gutter Slope (%)            | N/A  |  |
|                                         | N/A                    | Gutter Lip Ht (in)    | N/A   | N/A                    | Gutter X Slope (%)          | N/A  |  |
|                                         | N/A                    | Painted X Walk1?      | Yes   | N/A                    | Painted X Walk2?            | N/A  |  |
|                                         |                        | X Walk 1 Direction    | To NW |                        | X Walk 2 Direction          | N/A  |  |
|                                         | N/A                    | X Walk 1 Width (in)   | 112.0 | N/A                    | X Walk 2 Width (in)         | N/A  |  |
|                                         |                        | X Walk 1 Slope (%)    | 3.1   |                        | X Walk 2 Slope (%)          | N/A  |  |
|                                         |                        | X Walk 1 X Slope (%)  | 6.3   |                        | X Walk 2 X Slope (%)        | N/A  |  |
|                                         | N/A                    | Ramp inside XWalk1?   | Yes   | N/A                    | Ramp inside XWalk2?         | N/A  |  |
|                                         |                        | Road Slope (%)        | N/A   | N/A                    | Clear Space?                | N/A  |  |
|                                         |                        | Road X Slope (%)      | N/A   | N/A                    | Clear Space to XWalk (in)   | N/A  |  |
|                                         | N/A                    | Any Obstructions?     | N/A   | N/A                    | Storm Grate/Utility Hazard? | N/A  |  |
|                                         |                        | Obstruction Type      |       |                        | Storm Grate/Utility Type    |      |  |
|                                         |                        |                       | N/A   |                        |                             | N/A  |  |
|                                         |                        |                       |       | Yes                    | Surface Condition? (G/P)    | Good |  |
| _                                       |                        | TIME!                 |       |                        |                             |      |  |