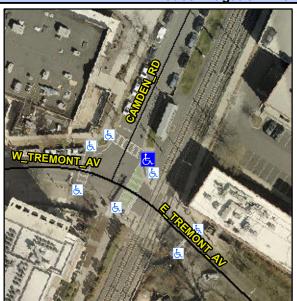

## **Access Compliance Report Public Rights-of-Way** (Curb Ramps)

Intersection ID: 14235 Main Street: CAMDEN\_RD Cross Street: E\_TREMONT\_AV Location: NE **Overall Compliance: No** ADA ID: 41816930C597 Ramp Type: Perp Initial Pass/Fail: Fail **Severity Score:** 12.5