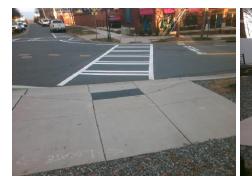

Total Cost:

1850.00

| Field Measurements/Component Compliance |                        |                       |       |                        |                             |      |  |
|-----------------------------------------|------------------------|-----------------------|-------|------------------------|-----------------------------|------|--|
|                                         | Compliance Description |                       | Data  | Compliance Description |                             | Data |  |
|                                         | N/A                    | Ramp Length (in)      | 60.0  | Yes                    | Ramp Slope (%)              | 7.0  |  |
|                                         | Yes                    | Ramp Width (in)       | 59.0  | No                     | Ramp XSlope (%)             | 6.6  |  |
|                                         | N/A                    | Flare Type LT         | N/A   | N/A                    | Flare Type RT               | N/A  |  |
|                                         | N/A                    | Flare Slope LT (%)    | N/A   | N/A                    | Flare Slope RT (%)          | N/A  |  |
|                                         | N/A                    | Flare Traversable LT? | N/A   | N/A                    | Flare Traversable RT?       | N/A  |  |
|                                         | N/A                    | Landing Length (in)   | N/A   | N/A                    | DWS Provided?               | N/A  |  |
|                                         | N/A                    | Landing Width (in)    | N/A   | N/A                    | DWS Contrast?               | N/A  |  |
|                                         | N/A                    | Landing Slope (%)     | N/A   | N/A                    | DWS Length (in)             | N/A  |  |
|                                         | N/A                    | Landing X Slope (%)   | N/A   | N/A                    | DWS Full Width?             | N/A  |  |
|                                         | N/A                    | Landing Curb? (Y/N)   | N/A   | N/A                    | DWS Offset (in)             | N/A  |  |
|                                         | N/A                    | Shared Landing?       | N/A   |                        |                             |      |  |
|                                         | N/A                    | Gutter Ponding?       | N/A   | N/A                    | Gutter Slope (%)            | N/A  |  |
|                                         | N/A                    | Gutter Lip Ht (in)    | N/A   | N/A                    | Gutter X Slope (%)          | N/A  |  |
|                                         | N/A                    | Painted X Walk1?      | Yes   | N/A                    | Painted X Walk2?            | N/A  |  |
|                                         |                        | X Walk 1 Direction    | To NW |                        | X Walk 2 Direction          | N/A  |  |
|                                         | N/A                    | X Walk 1 Width (in)   | 112.0 | N/A                    | X Walk 2 Width (in)         | N/A  |  |
|                                         |                        | X Walk 1 Slope (%)    | 3.1   |                        | X Walk 2 Slope (%)          | N/A  |  |
|                                         |                        | X Walk 1 X Slope (%)  | 6.3   |                        | X Walk 2 X Slope (%)        | N/A  |  |
|                                         | N/A                    | Ramp inside XWalk1?   | Yes   | N/A                    | Ramp inside XWalk2?         | N/A  |  |
|                                         |                        | Road Slope (%)        | N/A   | N/A                    | Clear Space?                | N/A  |  |
|                                         |                        | Road X Slope (%)      | N/A   | N/A                    | Clear Space to XWalk (in)   | N/A  |  |
|                                         | N/A                    | Any Obstructions?     | N/A   | N/A                    | Storm Grate/Utility Hazard? | N/A  |  |
|                                         |                        | Obstruction Type      |       |                        | Storm Grate/Utility Type    |      |  |
|                                         |                        |                       | N/A   |                        |                             | N/A  |  |
|                                         |                        |                       |       | Yes                    | Surface Condition? (G/P)    | Good |  |
| _                                       |                        | TIME!                 |       |                        |                             |      |  |