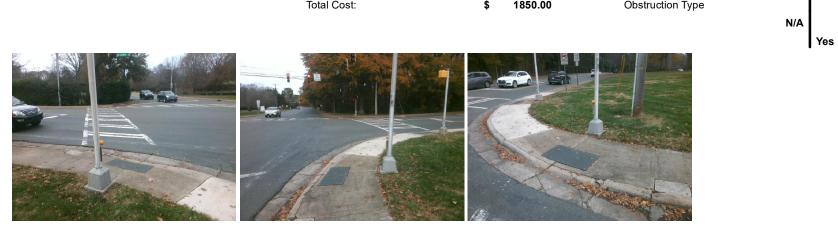

## Access Compliance Report Public Rights-of-Way (Curb Ramps)

| Intersection ID: 21348 Main Str         | B Main Street: CARMEL_RD           |                                         | : SHARON_VIEW_RD                               |      |     | Location:                   | SE   |
|-----------------------------------------|------------------------------------|-----------------------------------------|------------------------------------------------|------|-----|-----------------------------|------|
| ADA ID: 41822CC5EF9F Ramp Ty            | A ID: 41822CC5EF9F Ramp Type: Perp |                                         | Initial Pass/Fail: Fail Overall Compliance: No |      |     | o Severity Score:           | 12.5 |
| Codes/Mitigation Info/Possible Solution |                                    | Field Measurements/Component Compliance |                                                |      |     |                             |      |
| E CON VIEW RD                           | Possible Solutions:                | Com                                     | Compliance Description Data Complia            |      |     | liance Description          | Data |
|                                         | Remove & Replace Entire Ramp       | N/A                                     | Ramp Length (in)                               | 62.0 | No  | Ramp Slope (%)              | 10.8 |
|                                         |                                    | Yes                                     | Ramp Width (in)                                | 48.0 | Yes | Ramp XSlope (%)             | 0.3  |
|                                         |                                    | N/A                                     | Flare Type LT                                  | N/A  | N/A | Flare Type RT               | N/A  |
|                                         |                                    | N/A                                     | Flare Slope LT (%)                             | N/A  | N/A | Flare Slope RT (%)          | N/A  |
|                                         |                                    | N/A                                     | Flare Traversable LT?                          | N/A  | N/A | Flare Traversable RT?       | N/A  |
|                                         |                                    | N/A                                     | Landing Length (in)                            | N/A  | N/A | DWS Provided?               | N/A  |
|                                         | Surveyor Notes:                    | N/A                                     | Landing Width (in)                             | N/A  | N/A | DWS Contrast?               | N/A  |
|                                         | N/A                                | N/A                                     | Landing Slope (%)                              | N/A  | N/A | DWS Length (in)             | N/A  |
|                                         |                                    | N/A                                     | Landing X Slope (%)                            | N/A  | N/A | DWS Full Width?             | N/A  |
|                                         |                                    | N/A                                     | Landing Curb? (Y/N)                            | N/A  | N/A | DWS Offset (in)             | N/A  |
|                                         |                                    | N/A                                     | Shared Landing?                                | N/A  |     |                             |      |
|                                         | PROW/ADA:                          | N/A                                     | Gutter Ponding?                                | N/A  | N/A | Gutter Slope (%)            | N/A  |
|                                         | Not Found, R304.2.2                | N/A                                     | Gutter Lip Ht (in)                             | N/A  | N/A | Gutter X Slope (%)          | N/A  |
|                                         | ······                             | N/A                                     | Painted X Walk1?                               | Yes  | N/A | Painted X Walk2?            | N/A  |
|                                         |                                    |                                         | X Walk 1 Direction                             | To W |     | X Walk 2 Direction          | N/A  |
|                                         |                                    | N/A                                     | X Walk 1 Width (in)                            | 96.0 | N/A | X Walk 2 Width (in)         | N/A  |
| Street 1 Name CARMEL RD                 | _                                  |                                         | X Walk 1 Slope (%)                             | 5.9  |     | X Walk 2 Slope (%)          | N/A  |
| Stop Condition-Street 2 Signal          |                                    |                                         | X Walk 1 X Slope (%)                           | 1.6  |     | X Walk 2 X Slope (%)        | N/A  |
| Street 2 Name N/A                       |                                    | N/A                                     | Ramp inside XWalk1?                            | Yes  | N/A | Ramp inside XWalk2?         | N/A  |
| Stop Condition-Street 1 N/A             |                                    |                                         | Road Slope (%)                                 | N/A  | N/A | Clear Space?                | N/A  |
|                                         |                                    |                                         | Road X Slope (%)                               | N/A  | N/A | Clear Space to XWalk (in)   | N/A  |
|                                         |                                    | N/A                                     | Any Obstructions?                              | N/A  | N/A | Storm Grate/Utility Hazard? | N/A  |
|                                         | Total Cost: \$ 1                   | 850.00                                  | Obstruction Type                               |      |     | Storm Grate/Utility Type    |      |
|                                         |                                    |                                         |                                                | N/A  |     |                             | N/A  |