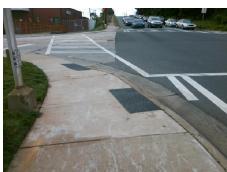

## Access Compliance Report Public Rights-of-Way (Curb Ramps)

Intersection ID: 11488 Main Street: N\_CHURCH\_ST Cross Street: W\_12TH\_ST Location: NW

ADA ID: 4182BD117515 Ramp Type: BlendTrans1 Initial Pass/Fail: Fail Overall Compliance: No Severity Score: 8.75

## Field Measurements/Component Compliance

Street 1 Name W 12TH ST
Stop Condition-Street 1 Signal
Street 2 Name N/A
Stop Condition-Street 2 N/A

Remove & Replace Curb Ramp With Two New Directional Ramps or Equivalent.