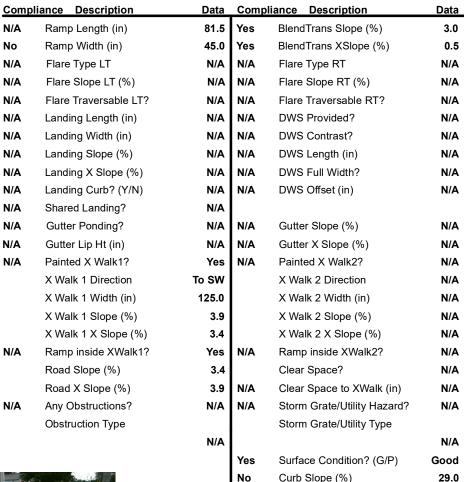

## Access Compliance Report Public Rights-of-Way (Curb Ramps)

Intersection ID: 11488 Main Street: N\_CHURCH\_ST Cross Street: W\_12TH\_ST Location: NW

ADA ID: 4182BD117515 Ramp Type: BlendTrans1 Initial Pass/Fail: Fail Overall Compliance: No Severity Score: 8.75

## Field Measurements/Component Compliance

Street 1 Name W 12TH ST
Stop Condition-Street 1 Signal
Street 2 Name N/A
Stop Condition-Street 2 N/A

Remove & Replace Curb Ramp With Two New Directional Ramps or Equivalent.

Surveyor Notes:

Possible Solutions:

N/A

PROW/ADA:

Not Found, R304.5.1