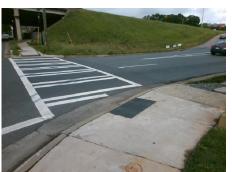

## Access Compliance Report Public Rights-of-Way (Curb Ramps)

Intersection ID: 11488 Main Street: N\_CHURCH\_ST Cross Street: W\_12TH\_ST Location: NW

ADA ID: 4182BD117515 Ramp Type: BlendTrans1 Initial Pass/Fail: Fail Overall Compliance: No Severity Score: 8.75

## Field Measurements/Component Compliance

Street 1 Name W 12TH ST
Stop Condition-Street 1 Signal
Street 2 Name N/A
Stop Condition-Street 2 N/A

Remove & Replace Curb Ramp With Two New Directional Ramps or Equivalent.