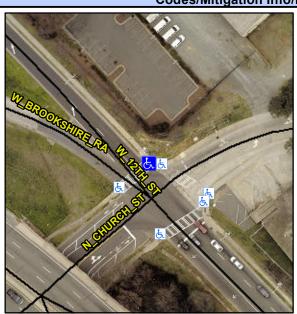

## Access Compliance Report Public Rights-of-Way (Curb Ramps)

Intersection ID: 11488 Main Street: N\_CHURCH\_ST Cross Street: W\_12TH\_ST Location: NW

ADA ID: 4182BD117515 Ramp Type: BlendTrans1 Initial Pass/Fail: Fail Overall Compliance: No Severity Score: 8.75

## Field Measurements/Component Compliance

Street 1 Name W 12TH ST
Stop Condition-Street 1 Signal
Street 2 Name N/A
Stop Condition-Street 2 N/A

Remove & Replace Curb Ramp With Two New Directional Ramps or Equivalent.