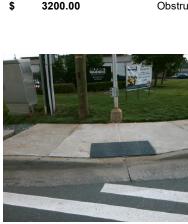

## Field Measurements/Component Compliance

Street 1 Name W 12TH ST
Stop Condition-Street 1 Signal
Street 2 Name N/A
Stop Condition-Street 2 N/A

Remove & Replace Curb Ramp With Two New Directional Ramps or Equivalent.

Surveyor Notes:

Possible Solutions:

N/A

PROW/ADA:

Not Found, R304.5.1