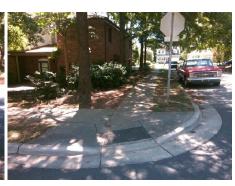

## Field Measurements/Component Compliance

Stop Condition-Street 2 Street 2 Name

Two New Directional Ramps or Equivalent.

**Remove & Replace Curb Ramp With** 

Surveyor Notes: N/A

PROW/ADA:

Not Found, R304.5.3

**CHARLOTTE DR** Street 1 Name StopSign **IDEAL WY** Stop Condition-Street 1 StopSign

> Total Cost: 3200.00

| Compliance Description |                       | Data  | Compliance Description |                             | Data  |
|------------------------|-----------------------|-------|------------------------|-----------------------------|-------|
| N/A                    | Ramp Length (in)      | 88.0  | Yes                    | Ramp Slope (%)              | 6.4   |
| Yes                    | Ramp Width (in)       | 48.0  | No                     | Ramp XSlope (%)             | 7.6   |
| N/A                    | Flare Type LT         | N/A   | N/A                    | Flare Type RT               | N/A   |
| N/A                    | Flare Slope LT (%)    | N/A   | N/A                    | Flare Slope RT (%)          | N/A   |
| N/A                    | Flare Traversable LT? | N/A   | N/A                    | Flare Traversable RT?       | N/A   |
| N/A                    | Landing Length (in)   | N/A   | N/A                    | DWS Provided?               | N/A   |
| N/A                    | Landing Width (in)    | N/A   | N/A                    | DWS Contrast?               | N/A   |
| N/A                    | Landing Slope (%)     | N/A   | N/A                    | DWS Length (in)             | N/A   |
| N/A                    | Landing X Slope (%)   | N/A   | N/A                    | DWS Full Width?             | N/A   |
| N/A                    | Landing Curb? (Y/N)   | N/A   | N/A                    | DWS Offset (in)             | N/A   |
| N/A                    | Shared Landing?       | N/A   |                        |                             |       |
| N/A                    | Gutter Ponding?       | N/A   | N/A                    | Gutter Slope (%)            | N/A   |
| N/A                    | Gutter Lip Ht (in)    | N/A   | N/A                    | Gutter X Slope (%)          | N/A   |
| N/A                    | Painted X Walk1?      | No    | N/A                    | Painted X Walk2?            | No    |
|                        | X Walk 1 Direction    | To NW |                        | X Walk 2 Direction          | To SW |
| N/A                    | X Walk 1 Width (in)   | N/A   | N/A                    | X Walk 2 Width (in)         | N/A   |
|                        | X Walk 1 Slope (%)    | 3.8   |                        | X Walk 2 Slope (%)          | 10.3  |
|                        | X Walk 1 X Slope (%)  | 6.5   |                        | X Walk 2 X Slope (%)        | 1.1   |
| N/A                    | Ramp inside XWalk1?   | N/A   | N/A                    | Ramp inside XWalk2?         | N/A   |
|                        | Road Slope (%)        | 4.6   | N/A                    | Clear Space?                | N/A   |
|                        | Road X Slope (%)      | 7.9   | N/A                    | Clear Space to XWalk (in)   | N/A   |
| N/A                    | Any Obstructions?     | N/A   | N/A                    | Storm Grate/Utility Hazard? | N/A   |
|                        | Obstruction Type      |       |                        | Storm Grate/Utility Type    |       |
|                        |                       | N/A   |                        |                             | N/A   |