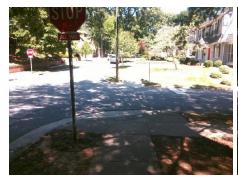

## Field Measurements/Component Compliance

Stop Condition-Street 2 Street 2 Name

Two New Directional Ramps or Equivalent.

**Remove & Replace Curb Ramp With** 

Surveyor Notes: N/A

PROW/ADA:

Not Found, R304.5.3

**CHARLOTTE DR** Street 1 Name StopSign **IDEAL WY** Stop Condition-Street 1 StopSign

> Total Cost: 3200.00

| Compliance Description |                       | Data  | Compliance Description |                             | Data  |
|------------------------|-----------------------|-------|------------------------|-----------------------------|-------|
| N/A                    | Ramp Length (in)      | 88.0  | Yes                    | Ramp Slope (%)              | 6.4   |
| Yes                    | Ramp Width (in)       | 48.0  | No                     | Ramp XSlope (%)             | 7.6   |
| N/A                    | Flare Type LT         | N/A   | N/A                    | Flare Type RT               | N/A   |
| N/A                    | Flare Slope LT (%)    | N/A   | N/A                    | Flare Slope RT (%)          | N/A   |
| N/A                    | Flare Traversable LT? | N/A   | N/A                    | Flare Traversable RT?       | N/A   |
| N/A                    | Landing Length (in)   | N/A   | N/A                    | DWS Provided?               | N/A   |
| N/A                    | Landing Width (in)    | N/A   | N/A                    | DWS Contrast?               | N/A   |
| N/A                    | Landing Slope (%)     | N/A   | N/A                    | DWS Length (in)             | N/A   |
| N/A                    | Landing X Slope (%)   | N/A   | N/A                    | DWS Full Width?             | N/A   |
| N/A                    | Landing Curb? (Y/N)   | N/A   | N/A                    | DWS Offset (in)             | N/A   |
| N/A                    | Shared Landing?       | N/A   |                        |                             |       |
| N/A                    | Gutter Ponding?       | N/A   | N/A                    | Gutter Slope (%)            | N/A   |
| N/A                    | Gutter Lip Ht (in)    | N/A   | N/A                    | Gutter X Slope (%)          | N/A   |
| N/A                    | Painted X Walk1?      | No    | N/A                    | Painted X Walk2?            | No    |
|                        | X Walk 1 Direction    | To NW |                        | X Walk 2 Direction          | To SW |
| N/A                    | X Walk 1 Width (in)   | N/A   | N/A                    | X Walk 2 Width (in)         | N/A   |
|                        | X Walk 1 Slope (%)    | 3.8   |                        | X Walk 2 Slope (%)          | 10.3  |
|                        | X Walk 1 X Slope (%)  | 6.5   |                        | X Walk 2 X Slope (%)        | 1.1   |
| N/A                    | Ramp inside XWalk1?   | N/A   | N/A                    | Ramp inside XWalk2?         | N/A   |
|                        | Road Slope (%)        | 4.6   | N/A                    | Clear Space?                | N/A   |
|                        | Road X Slope (%)      | 7.9   | N/A                    | Clear Space to XWalk (in)   | N/A   |
| N/A                    | Any Obstructions?     | N/A   | N/A                    | Storm Grate/Utility Hazard? | N/A   |
|                        | Obstruction Type      |       |                        | Storm Grate/Utility Type    |       |
|                        |                       | N/A   |                        |                             | N/A   |