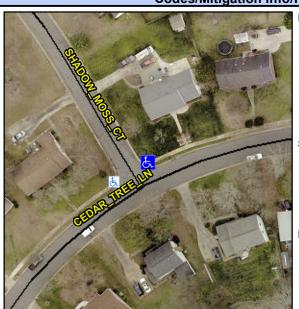

## **Access Compliance Report Public Rights-of-Way** (Curb Ramps)

Intersection ID: 16562 Main Street: CEDAR TREE LN Cross Street: SHADOW MOSS CT Location: NW **Overall Compliance: No Severity Score:** ADA ID: 418E94BAF366 Ramp Type: Directional1 Initial Pass/Fail: Fail 8.75

## Field Measurements/Component Compliance

**SHADOW MOSS CT** Street 1 Name Stop Condition-Street 1 StopSign N/A Street 2 Name Stop Condition-Street 2 N/A Possible Solutions: Remove & Replace Entire Ramp. Surveyor Notes: N/A PROW/ADA: R304.5.1