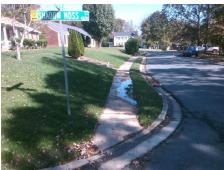

## **Access Compliance Report Public Rights-of-Way** (Curb Ramps)

Intersection ID: 16562 Main Street: CEDAR TREE LN Cross Street: SHADOW MOSS CT Location: NW **Overall Compliance: No Severity Score:** ADA ID: 418E94BAF366 Ramp Type: Directional1 Initial Pass/Fail: Fail 8.75

## Field Measurements/Component Compliance

**SHADOW MOSS CT** Street 1 Name Stop Condition-Street 1 StopSign N/A Street 2 Name Stop Condition-Street 2 N/A Possible Solutions: Remove & Replace Entire Ramp. Surveyor Notes: N/A PROW/ADA: R304.5.1