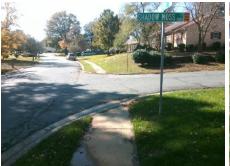

## **Access Compliance Report Public Rights-of-Way** (Curb Ramps)

Intersection ID: 16562 Main Street: CEDAR TREE LN Cross Street: SHADOW MOSS CT Location: NW **Overall Compliance: No Severity Score:** ADA ID: 418E94BAF366 Ramp Type: Directional1 Initial Pass/Fail: Fail 8.75

## Field Measurements/Component Compliance

**SHADOW MOSS CT** Street 1 Name Stop Condition-Street 1 StopSign N/A Street 2 Name Stop Condition-Street 2 N/A Possible Solutions: Remove & Replace Entire Ramp. Surveyor Notes: N/A PROW/ADA: R304.5.1