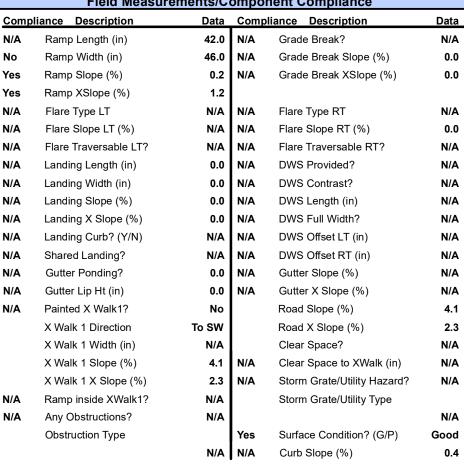

## Field Measurements/Component Compliance

**SHADOW MOSS CT** Street 1 Name Stop Condition-Street 1 StopSign N/A Street 2 Name Stop Condition-Street 2 N/A Possible Solutions: Remove & Replace Entire Ramp. Surveyor Notes: N/A PROW/ADA: R304.5.1