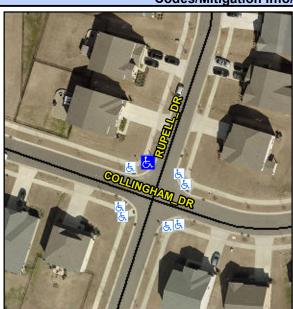

## **Access Compliance Report Public Rights-of-Way** (Curb Ramps)

Intersection ID: 54465 Main Street: RUPELL DR **Cross Street: COLLINGHAM DR** Location: NW ADA ID: 4191D5C0B53D Ramp Type: BlendTrans1 Initial Pass/Fail: Fail **Overall Compliance: No Severity Score:** 10

**Codes/Mitigation Info/Possible Solution** 

Field Measurements/Component Compliance

**RUPELL DR** Street 1 Name Stop Condition-Street 1 StopSign Street 2 Name N/A Stop Condition-Street 2 N/A Possible Solutions: Remove & Replace Curb Ramp With Two New Directional Ramps or Equivalent. Surveyor Notes: N/A PROW/ADA: Not Found, R304.5.1, R304.5.3