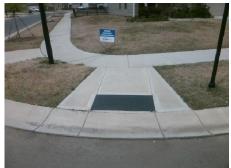

Total Cost: 3200.00

| Field Measurements/Component Compilance |                        |                       |       |                        |                             |      |
|-----------------------------------------|------------------------|-----------------------|-------|------------------------|-----------------------------|------|
|                                         | Compliance Description |                       | Data  | Compliance Description |                             | Data |
|                                         | N/A                    | Ramp Length (in)      | 96.0  | Yes                    | BlendTrans Slope (%)        | 4.3  |
|                                         | No                     | Ramp Width (in)       | 47.0  | No                     | BlendTrans XSlope (%)       | 3.0  |
|                                         | N/A                    | Flare Type LT         | N/A   | N/A                    | Flare Type RT               | N/A  |
|                                         | N/A                    | Flare Slope LT (%)    | N/A   | N/A                    | Flare Slope RT (%)          | N/A  |
|                                         | N/A                    | Flare Traversable LT? | N/A   | N/A                    | Flare Traversable RT?       | N/A  |
|                                         | N/A                    | Landing Length (in)   | N/A   | N/A                    | DWS Provided?               | N/A  |
|                                         | N/A                    | Landing Width (in)    | N/A   | N/A                    | DWS Contrast?               | N/A  |
|                                         | N/A                    | Landing Slope (%)     | N/A   | N/A                    | DWS Length (in)             | N/A  |
|                                         | N/A                    | Landing X Slope (%)   | N/A   | N/A                    | DWS Full Width?             | N/A  |
|                                         | N/A                    | Landing Curb? (Y/N)   | N/A   | N/A                    | DWS Offset (in)             | N/A  |
|                                         | N/A                    | Shared Landing?       | N/A   |                        |                             |      |
|                                         | N/A                    | Gutter Ponding?       | N/A   | N/A                    | Gutter Slope (%)            | N/A  |
|                                         | N/A                    | Gutter Lip Ht (in)    | 1.0   | N/A                    | Gutter X Slope (%)          | N/A  |
|                                         | N/A                    | Painted X Walk1?      | No    | N/A                    | Painted X Walk2?            | N/A  |
|                                         |                        | X Walk 1 Direction    | To SE |                        | X Walk 2 Direction          | N/A  |
|                                         |                        | X Walk 1 Width (in)   | N/A   |                        | X Walk 2 Width (in)         | N/A  |
|                                         |                        | X Walk 1 Slope (%)    | 3.4   |                        | X Walk 2 Slope (%)          | N/A  |
|                                         |                        | X Walk 1 X Slope (%)  | 0.3   |                        | X Walk 2 X Slope (%)        | N/A  |
|                                         | N/A                    | Ramp inside XWalk1?   | N/A   | N/A                    | Ramp inside XWalk2?         | N/A  |
|                                         |                        | Road Slope (%)        | 0.3   |                        | Clear Space?                | N/A  |
|                                         |                        | Road X Slope (%)      | 3.4   | N/A                    | Clear Space to XWalk (in)   | N/A  |
|                                         | N/A                    | Any Obstructions?     | N/A   | N/A                    | Storm Grate/Utility Hazard? | N/A  |
|                                         |                        | Obstruction Type      |       | l                      | Storm Grate/Utility Type    |      |
|                                         |                        |                       | N/A   | l                      |                             | N/A  |
|                                         |                        |                       |       | Yes                    | Surface Condition? (G/P)    | Good |
| À                                       |                        | Time ()               |       | No                     | Curb Slope (%)              | 15.2 |
|                                         |                        |                       |       |                        |                             |      |