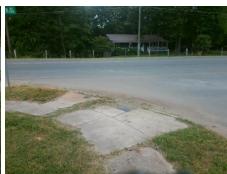

## Field Measurements/Component Compliance

Street 1 Name
Stop Condition-Street 2
Street 2 Name
Stop Condition-Street 1

SNOW RIDGE LN StopSign STEELE CREEK RD None Possible Solutions:

Remove & Replace Curb Ramp With Two New Directional Ramps or Equivalent.

Surveyor Notes:

N/A

PROW/ADA:

Not Found, R304.5.1, R304.5.3

Total Cost: \$ 3200.00

| Compliance Description |                           | n Data         | Compliance Description |                             | Data |
|------------------------|---------------------------|----------------|------------------------|-----------------------------|------|
| N                      | I/A Ramp Length (in)      | 48.0           | Yes                    | Ramp Slope (%)              | 7.7  |
| N                      | <b>lo</b> Ramp Width (in) | 44.0           | No                     | Ramp XSlope (%)             | 2.7  |
| N                      | /A Flare Type LT          | N/A            | N/A                    | Flare Type RT               | N/A  |
| N                      | I/A Flare Slope LT (%     | ) N/A          | N/A                    | Flare Slope RT (%)          | N/A  |
| N                      | I/A Flare Traversable     | LT? N/A        | N/A                    | Flare Traversable RT?       | N/A  |
| N                      | I/A Landing Length (ir    | n) N/A         | N/A                    | DWS Provided?               | N/A  |
| N                      | I/A Landing Width (in)    | N/A            | N/A                    | DWS Contrast?               | N/A  |
| N                      | I/A Landing Slope (%)     | N/A            | N/A                    | DWS Length (in)             | N/A  |
| N                      | I/A Landing X Slope (     | %) N/A         | N/A                    | DWS Full Width?             | N/A  |
| N                      | I/A Landing Curb? (Y/     | N) <b>N/A</b>  | N/A                    | DWS Offset (in)             | N/A  |
| N                      | I/A Shared Landing?       | N/A            |                        |                             |      |
| N                      | I/A Gutter Ponding?       | N/A            | N/A                    | Gutter Slope (%)            | N/A  |
| N                      | Gutter Lip Ht (in)        | N/A            | N/A                    | Gutter X Slope (%)          | N/A  |
| N                      | I/A Painted X Walk1?      | No             | N/A                    | Painted X Walk2?            | No   |
|                        | X Walk 1 Direction        | To S           |                        | X Walk 2 Direction          | To E |
| N                      | I/A X Walk 1 Width (in    | ) <b>N/A</b>   | N/A                    | X Walk 2 Width (in)         | N/A  |
|                        | X Walk 1 Slope (%         | 3.0            |                        | X Walk 2 Slope (%)          | 1.8  |
|                        | X Walk 1 X Slope          | (%) 1.3        |                        | X Walk 2 X Slope (%)        | 1.2  |
| N                      | I/A Ramp inside XWa       | k1? <b>N/A</b> | N/A                    | Ramp inside XWalk2?         | N/A  |
|                        | Road Slope (%)            | 0.7            | N/A                    | Clear Space?                | N/A  |
|                        | Road X Slope (%)          | 3.3            | N/A                    | Clear Space to XWalk (in)   | N/A  |
| N                      | I/A Any Obstructions?     | N/A            | N/A                    | Storm Grate/Utility Hazard? | N/A  |
|                        | Obstruction Type          |                |                        | Storm Grate/Utility Type    |      |
|                        |                           | N/A            |                        |                             | N/A  |
|                        |                           |                | Yes                    | Surface Condition? (G/P)    | Good |