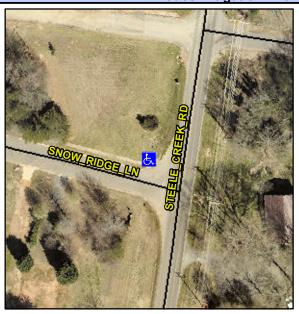

## Access Compliance Report Public Rights-of-Way (Curb Ramps)

Intersection ID: N/AMain Street: STEEL\_CREEK\_RDCross Street: SNOW\_RIDGE\_LNLocation:NWADA ID: 4193B5E08C30Ramp Type: PerpDiagInitial Pass/Fail: FailOverall Compliance: NoSeverity Score:10