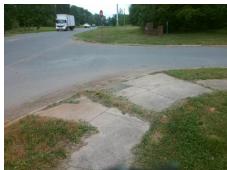

## Field Measurements/Component Compliance

Street 1 Name
Stop Condition-Street 2
Street 2 Name
Stop Condition-Street 1

SNOW RIDGE LN StopSign STEELE CREEK RD None Possible Solutions:

Remove & Replace Curb Ramp With Two New Directional Ramps or Equivalent.

Surveyor Notes:

N/A

PROW/ADA:

Not Found, R304.5.1, R304.5.3

Total Cost: \$ 3200.00

| Compliance Description |                           | n Data         | Compliance Description |                             | Data |
|------------------------|---------------------------|----------------|------------------------|-----------------------------|------|
| N                      | I/A Ramp Length (in)      | 48.0           | Yes                    | Ramp Slope (%)              | 7.7  |
| N                      | <b>lo</b> Ramp Width (in) | 44.0           | No                     | Ramp XSlope (%)             | 2.7  |
| N                      | /A Flare Type LT          | N/A            | N/A                    | Flare Type RT               | N/A  |
| N                      | I/A Flare Slope LT (%     | ) N/A          | N/A                    | Flare Slope RT (%)          | N/A  |
| N                      | I/A Flare Traversable     | LT? N/A        | N/A                    | Flare Traversable RT?       | N/A  |
| N                      | I/A Landing Length (ir    | n) N/A         | N/A                    | DWS Provided?               | N/A  |
| N                      | I/A Landing Width (in)    | N/A            | N/A                    | DWS Contrast?               | N/A  |
| N                      | I/A Landing Slope (%)     | N/A            | N/A                    | DWS Length (in)             | N/A  |
| N                      | I/A Landing X Slope (     | %) N/A         | N/A                    | DWS Full Width?             | N/A  |
| N                      | I/A Landing Curb? (Y/     | N) <b>N/A</b>  | N/A                    | DWS Offset (in)             | N/A  |
| N                      | I/A Shared Landing?       | N/A            |                        |                             |      |
| N                      | I/A Gutter Ponding?       | N/A            | N/A                    | Gutter Slope (%)            | N/A  |
| N                      | Gutter Lip Ht (in)        | N/A            | N/A                    | Gutter X Slope (%)          | N/A  |
| N                      | I/A Painted X Walk1?      | No             | N/A                    | Painted X Walk2?            | No   |
|                        | X Walk 1 Direction        | To S           |                        | X Walk 2 Direction          | To E |
| N                      | I/A X Walk 1 Width (in    | ) <b>N/A</b>   | N/A                    | X Walk 2 Width (in)         | N/A  |
|                        | X Walk 1 Slope (%         | 3.0            |                        | X Walk 2 Slope (%)          | 1.8  |
|                        | X Walk 1 X Slope          | (%) 1.3        |                        | X Walk 2 X Slope (%)        | 1.2  |
| N                      | I/A Ramp inside XWa       | k1? <b>N/A</b> | N/A                    | Ramp inside XWalk2?         | N/A  |
|                        | Road Slope (%)            | 0.7            | N/A                    | Clear Space?                | N/A  |
|                        | Road X Slope (%)          | 3.3            | N/A                    | Clear Space to XWalk (in)   | N/A  |
| N                      | I/A Any Obstructions?     | N/A            | N/A                    | Storm Grate/Utility Hazard? | N/A  |
|                        | Obstruction Type          |                |                        | Storm Grate/Utility Type    |      |
|                        |                           | N/A            |                        |                             | N/A  |
|                        |                           |                | Yes                    | Surface Condition? (G/P)    | Good |