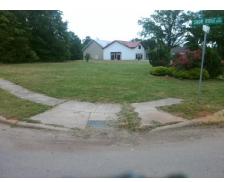

## Field Measurements/Component Compliance

Street 1 Name
Stop Condition-Street 2
Street 2 Name
Stop Condition-Street 1

SNOW RIDGE LN StopSign STEELE CREEK RD None Possible Solutions:

Remove & Replace Curb Ramp With Two New Directional Ramps or Equivalent.

Surveyor Notes:

N/A

PROW/ADA:

Not Found, R304.5.1, R304.5.3

Total Cost: \$ 3200.00

| Compliance Description |                           | n Data         | Compliance Description |                             | Data |
|------------------------|---------------------------|----------------|------------------------|-----------------------------|------|
| N                      | I/A Ramp Length (in)      | 48.0           | Yes                    | Ramp Slope (%)              | 7.7  |
| N                      | <b>lo</b> Ramp Width (in) | 44.0           | No                     | Ramp XSlope (%)             | 2.7  |
| N                      | /A Flare Type LT          | N/A            | N/A                    | Flare Type RT               | N/A  |
| N                      | I/A Flare Slope LT (%     | ) N/A          | N/A                    | Flare Slope RT (%)          | N/A  |
| N                      | I/A Flare Traversable     | LT? N/A        | N/A                    | Flare Traversable RT?       | N/A  |
| N                      | I/A Landing Length (ir    | n) N/A         | N/A                    | DWS Provided?               | N/A  |
| N                      | I/A Landing Width (in)    | N/A            | N/A                    | DWS Contrast?               | N/A  |
| N                      | I/A Landing Slope (%)     | N/A            | N/A                    | DWS Length (in)             | N/A  |
| N                      | I/A Landing X Slope (     | %) N/A         | N/A                    | DWS Full Width?             | N/A  |
| N                      | I/A Landing Curb? (Y/     | N) <b>N/A</b>  | N/A                    | DWS Offset (in)             | N/A  |
| N                      | I/A Shared Landing?       | N/A            |                        |                             |      |
| N                      | I/A Gutter Ponding?       | N/A            | N/A                    | Gutter Slope (%)            | N/A  |
| N                      | Gutter Lip Ht (in)        | N/A            | N/A                    | Gutter X Slope (%)          | N/A  |
| N                      | I/A Painted X Walk1?      | No             | N/A                    | Painted X Walk2?            | No   |
|                        | X Walk 1 Direction        | To S           |                        | X Walk 2 Direction          | To E |
| N                      | I/A X Walk 1 Width (in    | ) <b>N/A</b>   | N/A                    | X Walk 2 Width (in)         | N/A  |
|                        | X Walk 1 Slope (%         | 3.0            |                        | X Walk 2 Slope (%)          | 1.8  |
|                        | X Walk 1 X Slope          | (%) 1.3        |                        | X Walk 2 X Slope (%)        | 1.2  |
| N                      | I/A Ramp inside XWa       | k1? <b>N/A</b> | N/A                    | Ramp inside XWalk2?         | N/A  |
|                        | Road Slope (%)            | 0.7            | N/A                    | Clear Space?                | N/A  |
|                        | Road X Slope (%)          | 3.3            | N/A                    | Clear Space to XWalk (in)   | N/A  |
| N                      | I/A Any Obstructions?     | N/A            | N/A                    | Storm Grate/Utility Hazard? | N/A  |
|                        | Obstruction Type          |                |                        | Storm Grate/Utility Type    |      |
|                        |                           | N/A            |                        |                             | N/A  |
|                        |                           |                | Yes                    | Surface Condition? (G/P)    | Good |