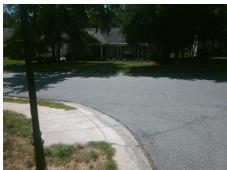

## **Access Compliance Report Public Rights-of-Way** (Curb Ramps)

Intersection ID: 24473 Main Street: CAMERON WOOD DR **Cross Street: DEER SPRING LN** Location:

ADA ID: 4193F36BBE62 Ramp Type: PerpDiag Initial Pass/Fail: Fail **Overall Compliance: No** Severity Score: 46.25

Surveyor Notes:

N/A

PROW/ADA:

Not Found, R304.5.1, R304.2.2, R304.5.3

Total Cost: 3200.00

| Compliance Description [ |                       | Data  | Comp | liance Description          | Data |
|--------------------------|-----------------------|-------|------|-----------------------------|------|
| N/A                      | Ramp Length (in)      | 63.0  | No   | Ramp Slope (%)              | 8.6  |
| No                       | Ramp Width (in)       | 39.0  | No   | Ramp XSlope (%)             | 14.7 |
| N/A                      | Flare Type LT         | N/A   | N/A  | Flare Type RT               | N/A  |
| N/A                      | Flare Slope LT (%)    | N/A   | N/A  | Flare Slope RT (%)          | N/A  |
| N/A                      | Flare Traversable LT? | N/A   | N/A  | Flare Traversable RT?       | N/A  |
| N/A                      | Landing Length (in)   | N/A   | N/A  | DWS Provided?               | N/A  |
| N/A                      | Landing Width (in)    | N/A   | N/A  | DWS Contrast?               | N/A  |
| N/A                      | Landing Slope (%)     | N/A   | N/A  | DWS Length (in)             | N/A  |
| N/A                      | Landing X Slope (%)   | N/A   | N/A  | DWS Full Width?             | N/A  |
| N/A                      | Landing Curb? (Y/N)   | N/A   | N/A  | DWS Offset (in)             | N/A  |
| N/A                      | Shared Landing?       | N/A   |      |                             |      |
| N/A                      | Gutter Ponding?       | N/A   | N/A  | Gutter Slope (%)            | N/A  |
| N/A                      | Gutter Lip Ht (in)    | N/A   | N/A  | Gutter X Slope (%)          | N/A  |
| N/A                      | Painted X Walk1?      | No    | N/A  | Painted X Walk2?            | No   |
|                          | X Walk 1 Direction    | To SW |      | X Walk 2 Direction          | To S |
| N/A                      | X Walk 1 Width (in)   | N/A   | N/A  | X Walk 2 Width (in)         | N/A  |
|                          | X Walk 1 Slope (%)    | 9.7   |      | X Walk 2 Slope (%)          | 1.0  |
|                          | X Walk 1 X Slope (%)  | 3.5   |      | X Walk 2 X Slope (%)        | 12.4 |
| N/A                      | Ramp inside XWalk1?   | N/A   | N/A  | Ramp inside XWalk2?         | N/A  |
|                          | Road Slope (%)        | 14.0  | N/A  | Clear Space?                | N/A  |
|                          | Road X Slope (%)      | 8.3   | N/A  | Clear Space to XWalk (in)   | N/A  |
| N/A                      | Any Obstructions?     | N/A   | N/A  | Storm Grate/Utility Hazard? | N/A  |
|                          | Obstruction Type      |       | l    | Storm Grate/Utility Type    |      |
|                          |                       | N/A   |      |                             | N/A  |
|                          |                       |       | Yes  | Surface Condition? (G/P)    | Good |