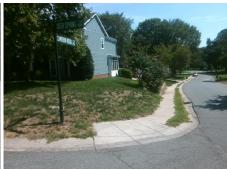

## **Access Compliance Report Public Rights-of-Way** (Curb Ramps)

Intersection ID: 24473 Main Street: CAMERON WOOD DR **Cross Street: DEER SPRING LN** Location:

ADA ID: 4193F36BBE62 Ramp Type: PerpDiag Initial Pass/Fail: Fail **Overall Compliance: No** Severity Score: 46.25

Surveyor Notes:

N/A

PROW/ADA:

Not Found, R304.5.1, R304.2.2, R304.5.3

Total Cost: 3200.00

| Compliance Description [ |                       | Data  | Comp | liance Description          | Data |
|--------------------------|-----------------------|-------|------|-----------------------------|------|
| N/A                      | Ramp Length (in)      | 63.0  | No   | Ramp Slope (%)              | 8.6  |
| No                       | Ramp Width (in)       | 39.0  | No   | Ramp XSlope (%)             | 14.7 |
| N/A                      | Flare Type LT         | N/A   | N/A  | Flare Type RT               | N/A  |
| N/A                      | Flare Slope LT (%)    | N/A   | N/A  | Flare Slope RT (%)          | N/A  |
| N/A                      | Flare Traversable LT? | N/A   | N/A  | Flare Traversable RT?       | N/A  |
| N/A                      | Landing Length (in)   | N/A   | N/A  | DWS Provided?               | N/A  |
| N/A                      | Landing Width (in)    | N/A   | N/A  | DWS Contrast?               | N/A  |
| N/A                      | Landing Slope (%)     | N/A   | N/A  | DWS Length (in)             | N/A  |
| N/A                      | Landing X Slope (%)   | N/A   | N/A  | DWS Full Width?             | N/A  |
| N/A                      | Landing Curb? (Y/N)   | N/A   | N/A  | DWS Offset (in)             | N/A  |
| N/A                      | Shared Landing?       | N/A   |      |                             |      |
| N/A                      | Gutter Ponding?       | N/A   | N/A  | Gutter Slope (%)            | N/A  |
| N/A                      | Gutter Lip Ht (in)    | N/A   | N/A  | Gutter X Slope (%)          | N/A  |
| N/A                      | Painted X Walk1?      | No    | N/A  | Painted X Walk2?            | No   |
|                          | X Walk 1 Direction    | To SW |      | X Walk 2 Direction          | To S |
| N/A                      | X Walk 1 Width (in)   | N/A   | N/A  | X Walk 2 Width (in)         | N/A  |
|                          | X Walk 1 Slope (%)    | 9.7   |      | X Walk 2 Slope (%)          | 1.0  |
|                          | X Walk 1 X Slope (%)  | 3.5   |      | X Walk 2 X Slope (%)        | 12.4 |
| N/A                      | Ramp inside XWalk1?   | N/A   | N/A  | Ramp inside XWalk2?         | N/A  |
|                          | Road Slope (%)        | 14.0  | N/A  | Clear Space?                | N/A  |
|                          | Road X Slope (%)      | 8.3   | N/A  | Clear Space to XWalk (in)   | N/A  |
| N/A                      | Any Obstructions?     | N/A   | N/A  | Storm Grate/Utility Hazard? | N/A  |
|                          | Obstruction Type      |       | l    | Storm Grate/Utility Type    |      |
|                          |                       | N/A   |      |                             | N/A  |
|                          |                       |       | Yes  | Surface Condition? (G/P)    | Good |