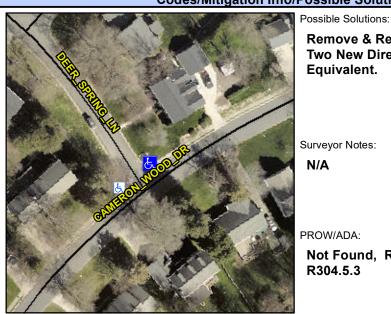

## **Access Compliance Report Public Rights-of-Way** (Curb Ramps)

Intersection ID: 24473 Main Street: CAMERON WOOD DR **Cross Street: DEER SPRING LN** Location:

ADA ID: 4193F36BBE62 Ramp Type: PerpDiag Initial Pass/Fail: Fail **Overall Compliance: No** Severity Score: 46.25

## Field Measurements/Component Compliance

Street 1 Name Stop Condition-Street 2 Street 2 Name Stop Condition-Street 1

**DEER SPRING LN** StopSign **CAMERON WOOD DR** None

Remove & Replace Curb Ramp With Two New Directional Ramps or Equivalent.