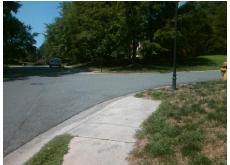

## **Access Compliance Report Public Rights-of-Way** (Curb Ramps)

Intersection ID: 24473 Main Street: CAMERON WOOD DR **Cross Street: DEER SPRING LN** Location:

ADA ID: 4193F36BBE62 Ramp Type: PerpDiag Initial Pass/Fail: Fail **Overall Compliance: No** Severity Score: 46.25

Surveyor Notes:

N/A

PROW/ADA:

Not Found, R304.5.1, R304.2.2, R304.5.3

Total Cost: 3200.00

| Compliance Description [ |                       | Data  | Comp | liance Description          | Data |
|--------------------------|-----------------------|-------|------|-----------------------------|------|
| N/A                      | Ramp Length (in)      | 63.0  | No   | Ramp Slope (%)              | 8.6  |
| No                       | Ramp Width (in)       | 39.0  | No   | Ramp XSlope (%)             | 14.7 |
| N/A                      | Flare Type LT         | N/A   | N/A  | Flare Type RT               | N/A  |
| N/A                      | Flare Slope LT (%)    | N/A   | N/A  | Flare Slope RT (%)          | N/A  |
| N/A                      | Flare Traversable LT? | N/A   | N/A  | Flare Traversable RT?       | N/A  |
| N/A                      | Landing Length (in)   | N/A   | N/A  | DWS Provided?               | N/A  |
| N/A                      | Landing Width (in)    | N/A   | N/A  | DWS Contrast?               | N/A  |
| N/A                      | Landing Slope (%)     | N/A   | N/A  | DWS Length (in)             | N/A  |
| N/A                      | Landing X Slope (%)   | N/A   | N/A  | DWS Full Width?             | N/A  |
| N/A                      | Landing Curb? (Y/N)   | N/A   | N/A  | DWS Offset (in)             | N/A  |
| N/A                      | Shared Landing?       | N/A   |      |                             |      |
| N/A                      | Gutter Ponding?       | N/A   | N/A  | Gutter Slope (%)            | N/A  |
| N/A                      | Gutter Lip Ht (in)    | N/A   | N/A  | Gutter X Slope (%)          | N/A  |
| N/A                      | Painted X Walk1?      | No    | N/A  | Painted X Walk2?            | No   |
|                          | X Walk 1 Direction    | To SW |      | X Walk 2 Direction          | To S |
| N/A                      | X Walk 1 Width (in)   | N/A   | N/A  | X Walk 2 Width (in)         | N/A  |
|                          | X Walk 1 Slope (%)    | 9.7   |      | X Walk 2 Slope (%)          | 1.0  |
|                          | X Walk 1 X Slope (%)  | 3.5   |      | X Walk 2 X Slope (%)        | 12.4 |
| N/A                      | Ramp inside XWalk1?   | N/A   | N/A  | Ramp inside XWalk2?         | N/A  |
|                          | Road Slope (%)        | 14.0  | N/A  | Clear Space?                | N/A  |
|                          | Road X Slope (%)      | 8.3   | N/A  | Clear Space to XWalk (in)   | N/A  |
| N/A                      | Any Obstructions?     | N/A   | N/A  | Storm Grate/Utility Hazard? | N/A  |
|                          | Obstruction Type      |       | l    | Storm Grate/Utility Type    |      |
|                          |                       | N/A   |      |                             | N/A  |
|                          |                       |       | Yes  | Surface Condition? (G/P)    | Good |