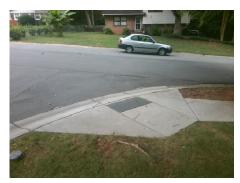

## Field Measurements/Component Compliance

Street 1 Name
Stop Condition-Street 1
Street 2 Name
Stop Condition-Street 2

WATERCREST RD None SHERBOURNE DR StopSign Possible Solutions:

Remove & Replace Curb Ramp With
Two New Directional Ramps or
Equivalent.

Surveyor Notes:
N/A

PROW/ADA:
Not Found, R304.5.3

Total Cost: \$ 3200.00

| Compliance Description Data |                       | Compliance Description |     | Data                        |       |
|-----------------------------|-----------------------|------------------------|-----|-----------------------------|-------|
| N/A                         | Ramp Length (in)      | 82.0                   | Yes | BlendTrans Slope (%)        | 3.1   |
| Yes                         | Ramp Width (in)       | 48.0                   | No  | BlendTrans XSlope (%)       | 10.2  |
| N/A                         | Flare Type LT         | N/A                    | N/A | Flare Type RT               | N/A   |
| N/A                         | Flare Slope LT (%)    | N/A                    | N/A | Flare Slope RT (%)          | N/A   |
| N/A                         | Flare Traversable LT? | N/A                    | N/A | Flare Traversable RT?       | N/A   |
| N/A                         | Landing Length (in)   | N/A                    | N/A | DWS Provided?               | N/A   |
| N/A                         | Landing Width (in)    | N/A                    | N/A | DWS Contrast?               | N/A   |
| N/A                         | Landing Slope (%)     | N/A                    | N/A | DWS Length (in)             | N/A   |
| N/A                         | Landing X Slope (%)   | N/A                    | N/A | DWS Full Width?             | N/A   |
| N/A                         | Landing Curb? (Y/N)   | N/A                    | N/A | DWS Offset (in)             | N/A   |
| N/A                         | Shared Landing?       | N/A                    |     |                             |       |
| N/A                         | Gutter Ponding?       | N/A                    | N/A | Gutter Slope (%)            | N/A   |
| N/A                         | Gutter Lip Ht (in)    | N/A                    | N/A | Gutter X Slope (%)          | N/A   |
| N/A                         | Painted X Walk1?      | No                     | N/A | Painted X Walk2?            | No    |
|                             | X Walk 1 Direction    | To SE                  |     | X Walk 2 Direction          | To NE |
|                             | X Walk 1 Width (in)   | N/A                    |     | X Walk 2 Width (in)         | N/A   |
|                             | X Walk 1 Slope (%)    | 3.3                    |     | X Walk 2 Slope (%)          | 9.7   |
|                             | X Walk 1 X Slope (%)  | 11.3                   |     | X Walk 2 X Slope (%)        | 0.0   |
| N/A                         | Ramp inside XWalk1?   | N/A                    | N/A | Ramp inside XWalk2?         | N/A   |
|                             | Road Slope (%)        | 7.8                    |     | Clear Space?                | N/A   |
|                             | Road X Slope (%)      | 8.1                    | N/A | Clear Space to XWalk (in)   | N/A   |
| N/A                         | Any Obstructions?     | N/A                    | N/A | Storm Grate/Utility Hazard? | N/A   |
|                             | Obstruction Type      |                        |     | Storm Grate/Utility Type    |       |
|                             |                       | N/A                    |     |                             | N/A   |
|                             |                       |                        | Yes | Surface Condition? (G/P)    | Good  |
|                             |                       |                        | No  | Curb Slope (%)              | 15.5  |