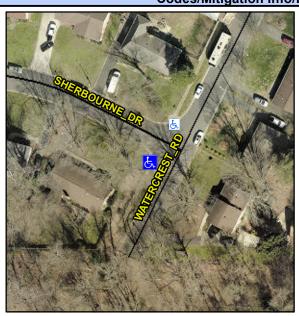

## Access Compliance Report Public Rights-of-Way (Curb Ramps)

Intersection ID: 22296Main Street: SHERBOURNE\_DRCross Street: WATERCREST\_RDLocation:SWADA ID: 419765846645Ramp Type: BlendTrans2Initial Pass/Fail: FailOverall Compliance: NoSeverity Score:25

## Field Measurements/Component Compliance

Street 1 Name
Stop Condition-Street 1
Street 2 Name
Stop Condition-Street 2

WATERCREST RD None SHERBOURNE DR StopSign Possible Solutions:

Remove & Replace Curb Ramp With
Two New Directional Ramps or
Equivalent.