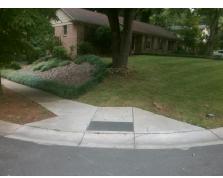

## Field Measurements/Component Compliance

Street 1 Name
Stop Condition-Street 1
Street 2 Name
Stop Condition-Street 2

WATERCREST RD None SHERBOURNE DR StopSign Possible Solutions:

Remove & Replace Curb Ramp With
Two New Directional Ramps or
Equivalent.

Surveyor Notes:
N/A

PROW/ADA:
Not Found, R304.5.3

Total Cost: \$ 3200.00

| Compliance Description Data |                       | Compliance Description |     | Data                        |       |
|-----------------------------|-----------------------|------------------------|-----|-----------------------------|-------|
| N/A                         | Ramp Length (in)      | 82.0                   | Yes | BlendTrans Slope (%)        | 3.1   |
| Yes                         | Ramp Width (in)       | 48.0                   | No  | BlendTrans XSlope (%)       | 10.2  |
| N/A                         | Flare Type LT         | N/A                    | N/A | Flare Type RT               | N/A   |
| N/A                         | Flare Slope LT (%)    | N/A                    | N/A | Flare Slope RT (%)          | N/A   |
| N/A                         | Flare Traversable LT? | N/A                    | N/A | Flare Traversable RT?       | N/A   |
| N/A                         | Landing Length (in)   | N/A                    | N/A | DWS Provided?               | N/A   |
| N/A                         | Landing Width (in)    | N/A                    | N/A | DWS Contrast?               | N/A   |
| N/A                         | Landing Slope (%)     | N/A                    | N/A | DWS Length (in)             | N/A   |
| N/A                         | Landing X Slope (%)   | N/A                    | N/A | DWS Full Width?             | N/A   |
| N/A                         | Landing Curb? (Y/N)   | N/A                    | N/A | DWS Offset (in)             | N/A   |
| N/A                         | Shared Landing?       | N/A                    |     |                             |       |
| N/A                         | Gutter Ponding?       | N/A                    | N/A | Gutter Slope (%)            | N/A   |
| N/A                         | Gutter Lip Ht (in)    | N/A                    | N/A | Gutter X Slope (%)          | N/A   |
| N/A                         | Painted X Walk1?      | No                     | N/A | Painted X Walk2?            | No    |
|                             | X Walk 1 Direction    | To SE                  |     | X Walk 2 Direction          | To NE |
|                             | X Walk 1 Width (in)   | N/A                    |     | X Walk 2 Width (in)         | N/A   |
|                             | X Walk 1 Slope (%)    | 3.3                    |     | X Walk 2 Slope (%)          | 9.7   |
|                             | X Walk 1 X Slope (%)  | 11.3                   |     | X Walk 2 X Slope (%)        | 0.0   |
| N/A                         | Ramp inside XWalk1?   | N/A                    | N/A | Ramp inside XWalk2?         | N/A   |
|                             | Road Slope (%)        | 7.8                    |     | Clear Space?                | N/A   |
|                             | Road X Slope (%)      | 8.1                    | N/A | Clear Space to XWalk (in)   | N/A   |
| N/A                         | Any Obstructions?     | N/A                    | N/A | Storm Grate/Utility Hazard? | N/A   |
|                             | Obstruction Type      |                        |     | Storm Grate/Utility Type    |       |
|                             |                       | N/A                    |     |                             | N/A   |
|                             |                       |                        | Yes | Surface Condition? (G/P)    | Good  |
|                             |                       |                        | No  | Curb Slope (%)              | 15.5  |