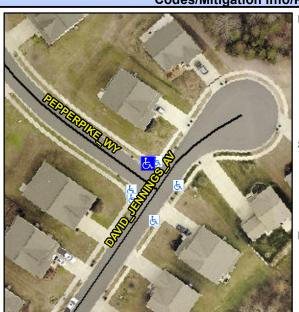

## **Access Compliance Report Public Rights-of-Way** (Curb Ramps)

Intersection ID: 48947 Main Street: DAVID JENNINGS AV Cross Street: PEPPERPIKE\_WY Location: N ADA ID: 41AF09DDF49D Ramp Type: Perp Initial Pass/Fail: Fail **Overall Compliance: No Severity Score:** 35

**Codes/Mitigation Info/Possible Solution** 

**PEPPERPIKE WY** Street 1 Name Stop Condition-Street 2 StopSign Street 2 Name N/A Stop Condition-Street 1 N/A Possible Solutions: Remove & Replace Entire Ramp. Surveyor Notes: N/A PROW/ADA: Not Found, R304.5.1, R304.2.2, R304.5.3