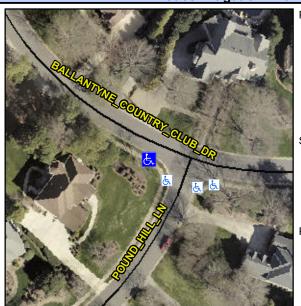

## Access Compliance Report Public Rights-of-Way (Curb Ramps)

N/A

Good

Intersection ID: 27965 Main Street: BALLANTYNE\_COUNTRY\_CLUBrobs Street: POUND\_HILL\_LN Location: NW

ADA ID: 41B2AD97E27E Ramp Type: Perp Initial Pass/Fail: Fail Overall Compliance: No Severity Score: 10

## Field Measurements/Component Compliance

Street 1 Name BALLANTYNE COUNTRY CLUB DR
Stop Condition-Street 2 None
Street 2 Name N/A
Stop Condition-Street 1 N/A

| Possible Solutions:           | Cor |
|-------------------------------|-----|
| Remove & Replace Entire Ramp. | N/A |
|                               | No  |
|                               | N/A |
|                               | N/A |
|                               | N/A |
|                               | N/A |
| Surveyor Notes:               | N/A |
| N/A                           | N/A |
|                               | N/A |
|                               | N/A |
|                               | N/A |
| PROW/ADA:                     | N/A |
| Not Found, R304.5.1, R304.5.3 | N/A |
|                               | N/A |
|                               | N/A |
|                               | N/A |
|                               |     |