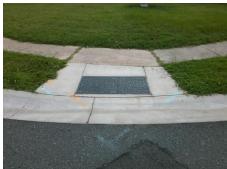

Total Cost: 3200.00

| Field Measurements/Component Compliance |                       |       |      |                             |       |
|-----------------------------------------|-----------------------|-------|------|-----------------------------|-------|
| Compliance Description I                |                       | Data  | Comp | liance Description          | Data  |
| N/A                                     | Ramp Length (in)      | 45.5  | Yes  | Ramp Slope (%)              | 7.4   |
| No                                      | Ramp Width (in)       | 47.5  | No   | Ramp XSlope (%)             | 4.3   |
| N/A                                     | Flare Type LT         | N/A   | N/A  | Flare Type RT               | N/A   |
| N/A                                     | Flare Slope LT (%)    | N/A   | N/A  | Flare Slope RT (%)          | N/A   |
| N/A                                     | Flare Traversable LT? | N/A   | N/A  | Flare Traversable RT?       | N/A   |
| N/A                                     | Landing Length (in)   | N/A   | N/A  | DWS Provided?               | N/A   |
| N/A                                     | Landing Width (in)    | N/A   | N/A  | DWS Contrast?               | N/A   |
| N/A                                     | Landing Slope (%)     | N/A   | N/A  | DWS Length (in)             | N/A   |
| N/A                                     | Landing X Slope (%)   | N/A   | N/A  | DWS Full Width?             | N/A   |
| N/A                                     | Landing Curb? (Y/N)   | N/A   | N/A  | DWS Offset (in)             | N/A   |
| N/A                                     | Shared Landing?       | N/A   |      |                             |       |
| N/A                                     | Gutter Ponding?       | N/A   | N/A  | Gutter Slope (%)            | N/A   |
| N/A                                     | Gutter Lip Ht (in)    | N/A   | N/A  | Gutter X Slope (%)          | N/A   |
| N/A                                     | Painted X Walk1?      | No    | N/A  | Painted X Walk2?            | No    |
|                                         | X Walk 1 Direction    | To NW |      | X Walk 2 Direction          | To SW |
| N/A                                     | X Walk 1 Width (in)   | N/A   | N/A  | X Walk 2 Width (in)         | N/A   |
|                                         | X Walk 1 Slope (%)    | 2.7   |      | X Walk 2 Slope (%)          | 0.4   |
|                                         | X Walk 1 X Slope (%)  | 0.6   |      | X Walk 2 X Slope (%)        | 1.2   |
| N/A                                     | Ramp inside XWalk1?   | N/A   | N/A  | Ramp inside XWalk2?         | N/A   |
|                                         | Road Slope (%)        | 3.1   | N/A  | Clear Space?                | N/A   |
|                                         | Road X Slope (%)      | 2.8   | N/A  | Clear Space to XWalk (in)   | N/A   |
| N/A                                     | Any Obstructions?     | N/A   | N/A  | Storm Grate/Utility Hazard? | N/A   |
|                                         | Obstruction Type      |       |      | Storm Grate/Utility Type    |       |
|                                         |                       | N/A   |      |                             | N/A   |
|                                         |                       |       | Yes  | Surface Condition? (G/P)    | Good  |
| 1                                       |                       |       |      |                             |       |