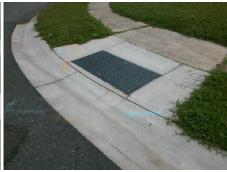

Total Cost: 3200.00

| Field Measurements/Component Compliance |                       |       |      |                             |       |
|-----------------------------------------|-----------------------|-------|------|-----------------------------|-------|
| Compliance Description I                |                       | Data  | Comp | liance Description          | Data  |
| N/A                                     | Ramp Length (in)      | 45.5  | Yes  | Ramp Slope (%)              | 7.4   |
| No                                      | Ramp Width (in)       | 47.5  | No   | Ramp XSlope (%)             | 4.3   |
| N/A                                     | Flare Type LT         | N/A   | N/A  | Flare Type RT               | N/A   |
| N/A                                     | Flare Slope LT (%)    | N/A   | N/A  | Flare Slope RT (%)          | N/A   |
| N/A                                     | Flare Traversable LT? | N/A   | N/A  | Flare Traversable RT?       | N/A   |
| N/A                                     | Landing Length (in)   | N/A   | N/A  | DWS Provided?               | N/A   |
| N/A                                     | Landing Width (in)    | N/A   | N/A  | DWS Contrast?               | N/A   |
| N/A                                     | Landing Slope (%)     | N/A   | N/A  | DWS Length (in)             | N/A   |
| N/A                                     | Landing X Slope (%)   | N/A   | N/A  | DWS Full Width?             | N/A   |
| N/A                                     | Landing Curb? (Y/N)   | N/A   | N/A  | DWS Offset (in)             | N/A   |
| N/A                                     | Shared Landing?       | N/A   |      |                             |       |
| N/A                                     | Gutter Ponding?       | N/A   | N/A  | Gutter Slope (%)            | N/A   |
| N/A                                     | Gutter Lip Ht (in)    | N/A   | N/A  | Gutter X Slope (%)          | N/A   |
| N/A                                     | Painted X Walk1?      | No    | N/A  | Painted X Walk2?            | No    |
|                                         | X Walk 1 Direction    | To NW |      | X Walk 2 Direction          | To SW |
| N/A                                     | X Walk 1 Width (in)   | N/A   | N/A  | X Walk 2 Width (in)         | N/A   |
|                                         | X Walk 1 Slope (%)    | 2.7   |      | X Walk 2 Slope (%)          | 0.4   |
|                                         | X Walk 1 X Slope (%)  | 0.6   |      | X Walk 2 X Slope (%)        | 1.2   |
| N/A                                     | Ramp inside XWalk1?   | N/A   | N/A  | Ramp inside XWalk2?         | N/A   |
|                                         | Road Slope (%)        | 3.1   | N/A  | Clear Space?                | N/A   |
|                                         | Road X Slope (%)      | 2.8   | N/A  | Clear Space to XWalk (in)   | N/A   |
| N/A                                     | Any Obstructions?     | N/A   | N/A  | Storm Grate/Utility Hazard? | N/A   |
|                                         | Obstruction Type      |       |      | Storm Grate/Utility Type    |       |
|                                         |                       | N/A   |      |                             | N/A   |
|                                         |                       |       | Yes  | Surface Condition? (G/P)    | Good  |
| 1                                       |                       |       |      |                             |       |