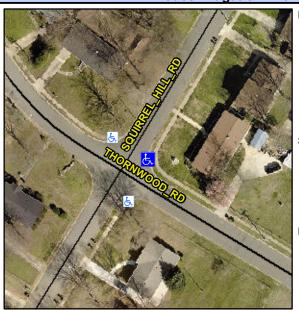

## **Access Compliance Report Public Rights-of-Way** (Curb Ramps)

Intersection ID: 7812 Main Street: SQUIRREL HILL RD **Cross Street: THORNWOOD RD** Location: Ε **ADA ID: 41B3E4AAC9C7** Ramp Type: PerpDiag Initial Pass/Fail: Fail **Overall Compliance: No Severity Score:** 10

**Codes/Mitigation Info/Possible Solution** 

Street 1 Name Stop Condition-Street 2 Street 2 Name Stop Condition-Street 1 **SQUIRREL HILL RD** None THORNWOOD RD StopSign

Possible Solutions: Remove & Replace Curb Ramp With **Two New Directional Ramps or** Equivalent. Surveyor Notes: N/A PROW/ADA: Not Found, R304.5.1, R304.5.3