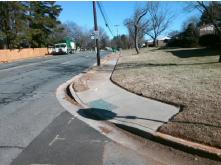

| Possible Solutions:           |  |  |  |  |
|-------------------------------|--|--|--|--|
| Remove & Replace Entire Ramp. |  |  |  |  |
|                               |  |  |  |  |
|                               |  |  |  |  |
|                               |  |  |  |  |
|                               |  |  |  |  |
|                               |  |  |  |  |
| Surveyor Notes:               |  |  |  |  |
| N/A                           |  |  |  |  |
|                               |  |  |  |  |
|                               |  |  |  |  |
| PROW/ADA:                     |  |  |  |  |
|                               |  |  |  |  |
| Not Found, R304.5.1, R304.2.2 |  |  |  |  |
|                               |  |  |  |  |
|                               |  |  |  |  |
| •                             |  |  |  |  |
|                               |  |  |  |  |
|                               |  |  |  |  |
|                               |  |  |  |  |
|                               |  |  |  |  |

|  |   | 2 5 |  |
|--|---|-----|--|
|  | 1 |     |  |

Total Cost:

1850.00

| Field Measurements/Component Compliance |                       |       |      |                             |      |  |  |  |
|-----------------------------------------|-----------------------|-------|------|-----------------------------|------|--|--|--|
| Compliance Description Data             |                       | Data  | Comp | liance Description          | Data |  |  |  |
| N/A                                     | Ramp Length (in)      | 71.5  | No   | Ramp Slope (%)              | 10.3 |  |  |  |
| No                                      | Ramp Width (in)       | 44.0  | Yes  | Ramp XSlope (%)             | 1.3  |  |  |  |
| N/A                                     | Flare Type LT         | N/A   | N/A  | Flare Type RT               | N/A  |  |  |  |
| N/A                                     | Flare Slope LT (%)    | N/A   | N/A  | Flare Slope RT (%)          | N/A  |  |  |  |
| N/A                                     | Flare Traversable LT? | N/A   | N/A  | Flare Traversable RT?       | N/A  |  |  |  |
| N/A                                     | Landing Length (in)   | N/A   | N/A  | DWS Provided?               | N/A  |  |  |  |
| N/A                                     | Landing Width (in)    | N/A   | N/A  | DWS Contrast?               | N/A  |  |  |  |
| N/A                                     | Landing Slope (%)     | N/A   | N/A  | DWS Length (in)             | N/A  |  |  |  |
| N/A                                     | Landing X Slope (%)   | N/A   | N/A  | DWS Full Width?             | N/A  |  |  |  |
| N/A                                     | Landing Curb? (Y/N)   | N/A   | N/A  | DWS Offset (in)             | N/A  |  |  |  |
| N/A                                     | Shared Landing?       | N/A   |      |                             |      |  |  |  |
| N/A                                     | Gutter Ponding?       | N/A   | N/A  | Gutter Slope (%)            | N/A  |  |  |  |
| N/A                                     | Gutter Lip Ht (in)    | N/A   | N/A  | Gutter X Slope (%)          | N/A  |  |  |  |
| N/A                                     | Painted X Walk1?      | No    | N/A  | Painted X Walk2?            | N/A  |  |  |  |
|                                         | X Walk 1 Direction    | To SW |      | X Walk 2 Direction          | N/A  |  |  |  |
| N/A                                     | X Walk 1 Width (in)   | N/A   | N/A  | X Walk 2 Width (in)         | N/A  |  |  |  |
|                                         | X Walk 1 Slope (%)    | 1.2   |      | X Walk 2 Slope (%)          | N/A  |  |  |  |
|                                         | X Walk 1 X Slope (%)  | 2.3   |      | X Walk 2 X Slope (%)        | N/A  |  |  |  |
| N/A                                     | Ramp inside XWalk1?   | N/A   | N/A  | Ramp inside XWalk2?         | N/A  |  |  |  |
|                                         | Road Slope (%)        | N/A   | N/A  | Clear Space?                | N/A  |  |  |  |
|                                         | Road X Slope (%)      | N/A   | N/A  | Clear Space to XWalk (in)   | N/A  |  |  |  |
| N/A                                     | Any Obstructions?     | N/A   | N/A  | Storm Grate/Utility Hazard? | N/A  |  |  |  |
|                                         | Obstruction Type      |       |      | Storm Grate/Utility Type    |      |  |  |  |
|                                         |                       | N/A   |      |                             | N/A  |  |  |  |
|                                         |                       |       | Yes  | Surface Condition? (G/P)    | Good |  |  |  |