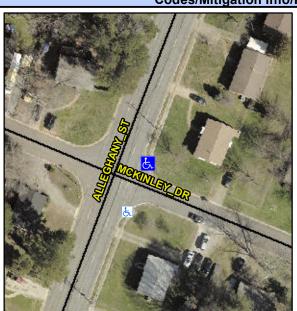

## Access Compliance Report Public Rights-of-Way (Curb Ramps)

Intersection ID: 11444Main Street: ALLEGHANY\_STCross Street: MCKINLEY\_DRLocation:NEADA ID: 41B5D4F640ACRamp Type: PerpInitial Pass/Fail: FailOverall Compliance: NoSeverity Score: 21.25

Codes/Mitigation Info/Possible Solution

| Street 1 Name           | MCKINLEY DR |
|-------------------------|-------------|
| Stop Condition-Street 2 | StopSign    |
| Street 2 Name           | N/A         |
| Stop Condition-Street 1 | N/A         |