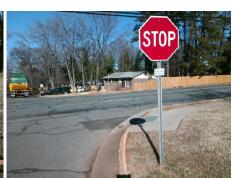

Codes/Mitigation Info/Possible Solution

| Street 1 Name           | MCKINLEY DR |
|-------------------------|-------------|
| Stop Condition-Street 2 | StopSign    |
| Street 2 Name           | N/A         |
| Stop Condition-Street 1 | N/A         |