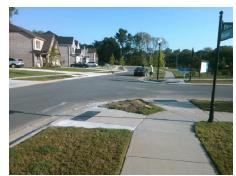

## **Access Compliance Report Public Rights-of-Way** (Curb Ramps)

Intersection ID: N/A Main Street: VIZCAYA\_CT Cross Street: BISCAY\_DR Location: SE **Overall Compliance: No** Severity Score: **ADA ID: 41B9226DBE7F** Ramp Type: Perp Initial Pass/Fail: Fail 8.75

| Fotal Cost: | \$ | 1850.00 |
|-------------|----|---------|

| Field Measurements/Component Compliance |                       |      |      |                             |      |  |  |
|-----------------------------------------|-----------------------|------|------|-----------------------------|------|--|--|
| Comp                                    | liance Description    | Data | Comp | liance Description          | Data |  |  |
| N/A                                     | Ramp Length (in)      | 93.0 | Yes  | Ramp Slope (%)              | 5.4  |  |  |
| No                                      | Ramp Width (in)       | 45.0 | Yes  | Ramp XSlope (%)             | 1.4  |  |  |
| N/A                                     | Flare Type LT         | N/A  | N/A  | Flare Type RT               | N/A  |  |  |
| N/A                                     | Flare Slope LT (%)    | N/A  | N/A  | Flare Slope RT (%)          | N/A  |  |  |
| N/A                                     | Flare Traversable LT? | N/A  | N/A  | Flare Traversable RT?       | N/A  |  |  |
| N/A                                     | Landing Length (in)   | N/A  | N/A  | DWS Provided?               | N/A  |  |  |
| N/A                                     | Landing Width (in)    | N/A  | N/A  | DWS Contrast?               | N/A  |  |  |
| N/A                                     | Landing Slope (%)     | N/A  | N/A  | DWS Length (in)             | N/A  |  |  |
| N/A                                     | Landing X Slope (%)   | N/A  | N/A  | DWS Full Width?             | N/A  |  |  |
| N/A                                     | Landing Curb? (Y/N)   | N/A  | N/A  | DWS Offset (in)             | N/A  |  |  |
| N/A                                     | Shared Landing?       | N/A  |      |                             |      |  |  |
| N/A                                     | Gutter Ponding?       | N/A  | N/A  | Gutter Slope (%)            | N/A  |  |  |
| N/A                                     | Gutter Lip Ht (in)    | N/A  | N/A  | Gutter X Slope (%)          | N/A  |  |  |
| N/A                                     | Painted X Walk1?      | No   | N/A  | Painted X Walk2?            | N/A  |  |  |
|                                         | X Walk 1 Direction    | To W |      | X Walk 2 Direction          | N/A  |  |  |
| N/A                                     | X Walk 1 Width (in)   | N/A  | N/A  | X Walk 2 Width (in)         | N/A  |  |  |
|                                         | X Walk 1 Slope (%)    | 3.9  |      | X Walk 2 Slope (%)          | N/A  |  |  |
|                                         | X Walk 1 X Slope (%)  | 0.8  |      | X Walk 2 X Slope (%)        | N/A  |  |  |
| N/A                                     | Ramp inside XWalk1?   | N/A  | N/A  | Ramp inside XWalk2?         | N/A  |  |  |
|                                         | Road Slope (%)        | N/A  | N/A  | Clear Space?                | N/A  |  |  |
|                                         | Road X Slope (%)      | N/A  | N/A  | Clear Space to XWalk (in)   | N/A  |  |  |
| N/A                                     | Any Obstructions?     | N/A  | N/A  | Storm Grate/Utility Hazard? | N/A  |  |  |
|                                         | Obstruction Type      |      |      | Storm Grate/Utility Type    |      |  |  |
|                                         |                       | N/A  |      |                             | N/A  |  |  |
|                                         |                       |      | Yes  | Surface Condition? (G/P)    | Good |  |  |
|                                         |                       |      |      |                             |      |  |  |