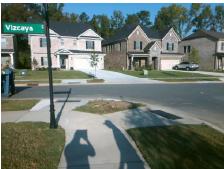

## **Access Compliance Report Public Rights-of-Way** (Curb Ramps)

Intersection ID: N/A Main Street: VIZCAYA\_CT Cross Street: BISCAY\_DR Location: SE **Overall Compliance: No** Severity Score: **ADA ID: 41B9226DBE7F** Ramp Type: Perp Initial Pass/Fail: Fail 8.75

| Fotal Cost: | \$ | 1850.00 |
|-------------|----|---------|

| Field Measurements/Component Compliance |                       |      |      |                             |      |  |  |
|-----------------------------------------|-----------------------|------|------|-----------------------------|------|--|--|
| Comp                                    | liance Description    | Data | Comp | liance Description          | Data |  |  |
| N/A                                     | Ramp Length (in)      | 93.0 | Yes  | Ramp Slope (%)              | 5.4  |  |  |
| No                                      | Ramp Width (in)       | 45.0 | Yes  | Ramp XSlope (%)             | 1.4  |  |  |
| N/A                                     | Flare Type LT         | N/A  | N/A  | Flare Type RT               | N/A  |  |  |
| N/A                                     | Flare Slope LT (%)    | N/A  | N/A  | Flare Slope RT (%)          | N/A  |  |  |
| N/A                                     | Flare Traversable LT? | N/A  | N/A  | Flare Traversable RT?       | N/A  |  |  |
| N/A                                     | Landing Length (in)   | N/A  | N/A  | DWS Provided?               | N/A  |  |  |
| N/A                                     | Landing Width (in)    | N/A  | N/A  | DWS Contrast?               | N/A  |  |  |
| N/A                                     | Landing Slope (%)     | N/A  | N/A  | DWS Length (in)             | N/A  |  |  |
| N/A                                     | Landing X Slope (%)   | N/A  | N/A  | DWS Full Width?             | N/A  |  |  |
| N/A                                     | Landing Curb? (Y/N)   | N/A  | N/A  | DWS Offset (in)             | N/A  |  |  |
| N/A                                     | Shared Landing?       | N/A  |      |                             |      |  |  |
| N/A                                     | Gutter Ponding?       | N/A  | N/A  | Gutter Slope (%)            | N/A  |  |  |
| N/A                                     | Gutter Lip Ht (in)    | N/A  | N/A  | Gutter X Slope (%)          | N/A  |  |  |
| N/A                                     | Painted X Walk1?      | No   | N/A  | Painted X Walk2?            | N/A  |  |  |
|                                         | X Walk 1 Direction    | To W |      | X Walk 2 Direction          | N/A  |  |  |
| N/A                                     | X Walk 1 Width (in)   | N/A  | N/A  | X Walk 2 Width (in)         | N/A  |  |  |
|                                         | X Walk 1 Slope (%)    | 3.9  |      | X Walk 2 Slope (%)          | N/A  |  |  |
|                                         | X Walk 1 X Slope (%)  | 0.8  |      | X Walk 2 X Slope (%)        | N/A  |  |  |
| N/A                                     | Ramp inside XWalk1?   | N/A  | N/A  | Ramp inside XWalk2?         | N/A  |  |  |
|                                         | Road Slope (%)        | N/A  | N/A  | Clear Space?                | N/A  |  |  |
|                                         | Road X Slope (%)      | N/A  | N/A  | Clear Space to XWalk (in)   | N/A  |  |  |
| N/A                                     | Any Obstructions?     | N/A  | N/A  | Storm Grate/Utility Hazard? | N/A  |  |  |
|                                         | Obstruction Type      |      |      | Storm Grate/Utility Type    |      |  |  |
|                                         |                       | N/A  |      |                             | N/A  |  |  |
|                                         |                       |      | Yes  | Surface Condition? (G/P)    | Good |  |  |
|                                         |                       |      |      |                             |      |  |  |