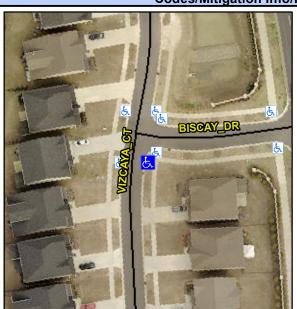

## **Access Compliance Report Public Rights-of-Way** (Curb Ramps)

Intersection ID: N/A Main Street: VIZCAYA\_CT Cross Street: BISCAY\_DR Location: SE **Overall Compliance: No** Severity Score: **ADA ID: 41B9226DBE7F** Ramp Type: Perp Initial Pass/Fail: Fail 8.75

**Codes/Mitigation Info/Possible Solution** 

| Street 1 Name           | VIZCAYA CT |
|-------------------------|------------|
| Stop Condition-Street 2 | None       |
| Street 2 Name           | N/A        |
| Stop Condition-Street 1 | N/A        |