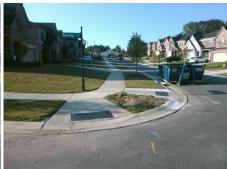

## **Access Compliance Report Public Rights-of-Way** (Curb Ramps)

Intersection ID: N/A Main Street: VIZCAYA\_CT Cross Street: BISCAY\_DR Location: SE **Overall Compliance: No** Severity Score: **ADA ID: 41B9226DBE7F** Ramp Type: Perp Initial Pass/Fail: Fail 8.75

| Fotal Cost: | \$ | 1850.00 |
|-------------|----|---------|

| Field Measurements/Component Compliance |                       |      |      |                             |      |  |  |
|-----------------------------------------|-----------------------|------|------|-----------------------------|------|--|--|
| Comp                                    | liance Description    | Data | Comp | liance Description          | Data |  |  |
| N/A                                     | Ramp Length (in)      | 93.0 | Yes  | Ramp Slope (%)              | 5.4  |  |  |
| No                                      | Ramp Width (in)       | 45.0 | Yes  | Ramp XSlope (%)             | 1.4  |  |  |
| N/A                                     | Flare Type LT         | N/A  | N/A  | Flare Type RT               | N/A  |  |  |
| N/A                                     | Flare Slope LT (%)    | N/A  | N/A  | Flare Slope RT (%)          | N/A  |  |  |
| N/A                                     | Flare Traversable LT? | N/A  | N/A  | Flare Traversable RT?       | N/A  |  |  |
| N/A                                     | Landing Length (in)   | N/A  | N/A  | DWS Provided?               | N/A  |  |  |
| N/A                                     | Landing Width (in)    | N/A  | N/A  | DWS Contrast?               | N/A  |  |  |
| N/A                                     | Landing Slope (%)     | N/A  | N/A  | DWS Length (in)             | N/A  |  |  |
| N/A                                     | Landing X Slope (%)   | N/A  | N/A  | DWS Full Width?             | N/A  |  |  |
| N/A                                     | Landing Curb? (Y/N)   | N/A  | N/A  | DWS Offset (in)             | N/A  |  |  |
| N/A                                     | Shared Landing?       | N/A  |      |                             |      |  |  |
| N/A                                     | Gutter Ponding?       | N/A  | N/A  | Gutter Slope (%)            | N/A  |  |  |
| N/A                                     | Gutter Lip Ht (in)    | N/A  | N/A  | Gutter X Slope (%)          | N/A  |  |  |
| N/A                                     | Painted X Walk1?      | No   | N/A  | Painted X Walk2?            | N/A  |  |  |
|                                         | X Walk 1 Direction    | To W |      | X Walk 2 Direction          | N/A  |  |  |
| N/A                                     | X Walk 1 Width (in)   | N/A  | N/A  | X Walk 2 Width (in)         | N/A  |  |  |
|                                         | X Walk 1 Slope (%)    | 3.9  |      | X Walk 2 Slope (%)          | N/A  |  |  |
|                                         | X Walk 1 X Slope (%)  | 0.8  |      | X Walk 2 X Slope (%)        | N/A  |  |  |
| N/A                                     | Ramp inside XWalk1?   | N/A  | N/A  | Ramp inside XWalk2?         | N/A  |  |  |
|                                         | Road Slope (%)        | N/A  | N/A  | Clear Space?                | N/A  |  |  |
|                                         | Road X Slope (%)      | N/A  | N/A  | Clear Space to XWalk (in)   | N/A  |  |  |
| N/A                                     | Any Obstructions?     | N/A  | N/A  | Storm Grate/Utility Hazard? | N/A  |  |  |
|                                         | Obstruction Type      |      |      | Storm Grate/Utility Type    |      |  |  |
|                                         |                       | N/A  |      |                             | N/A  |  |  |
|                                         |                       |      | Yes  | Surface Condition? (G/P)    | Good |  |  |
|                                         |                       |      |      |                             |      |  |  |