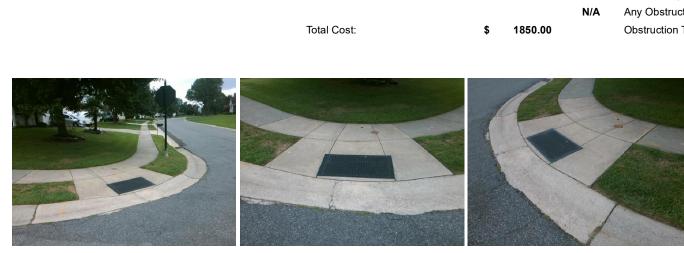

## Access Compliance Report Public Rights-of-Way (Curb Ramps)

| Intersection ID: 6784 Main Stu          | reet: ROUNDLEAF_DR             | Cross Street                            | WINGDALE_DR           |          |                             | Location:                   | NE   |
|-----------------------------------------|--------------------------------|-----------------------------------------|-----------------------|----------|-----------------------------|-----------------------------|------|
|                                         |                                |                                         |                       |          |                             |                             |      |
| ADA ID: 41BAF74C06D7 Ramp Ty            | ype: Perp                      | Initial Pass/F                          | all: Fall Overall C   | complian | ICE: N                      | o Severity Score:           | 35   |
| Codes/Mitigation Info/Possible Solution |                                | Field Measurements/Component Compliance |                       |          |                             |                             |      |
| VINCEDALLE DR                           | Possible Solutions:            | Compliance Description                  |                       | Data     | Data Compliance Description |                             | Data |
|                                         | Remove & Replace Entire Ramp.  | N/A                                     | Ramp Length (in)      | 49.0     | No                          | Ramp Slope (%)              | 13.2 |
|                                         |                                | No                                      | Ramp Width (in)       | 36.5     | No                          | Ramp XSlope (%)             | 4.5  |
|                                         |                                | N/A                                     | Flare Type LT         | N/A      | N/A                         | Flare Type RT               | N/A  |
|                                         | 8                              | N/A                                     | Flare Slope LT (%)    | N/A      | N/A                         | Flare Slope RT (%)          | N/A  |
|                                         |                                | N/A                                     | Flare Traversable LT? | N/A      | N/A                         | Flare Traversable RT?       | N/A  |
|                                         |                                | N/A                                     | Landing Length (in)   | N/A      | N/A                         | DWS Provided?               | N/A  |
|                                         | Surveyor Notes:                | N/A                                     | Landing Width (in)    | N/A      | N/A                         | DWS Contrast?               | N/A  |
|                                         | N/A                            | N/A                                     | Landing Slope (%)     | N/A      | N/A                         | DWS Length (in)             | N/A  |
|                                         |                                | N/A                                     | Landing X Slope (%)   | N/A      | N/A                         | DWS Full Width?             | N/A  |
|                                         |                                | N/A                                     | Landing Curb? (Y/N)   | N/A      | N/A                         | DWS Offset (in)             | N/A  |
|                                         | 1                              | N/A                                     | Shared Landing?       | N/A      |                             |                             |      |
|                                         | PROW/ADA:                      | N/A                                     | Gutter Ponding?       | N/A      | N/A                         | Gutter Slope (%)            | N/A  |
|                                         | Not Found, R304.5.1, R304.2.2, | N/A                                     | Gutter Lip Ht (in)    | N/A      | N/A                         | Gutter X Slope (%)          | N/A  |
| the state of the prince                 | R304.5.3                       | N/A                                     | Painted X Walk1?      | No       | N/A                         | Painted X Walk2?            | N/A  |
|                                         |                                |                                         | X Walk 1 Direction    | To S     |                             | X Walk 2 Direction          | N/A  |
|                                         |                                | N/A                                     | X Walk 1 Width (in)   | N/A      | N/A                         | X Walk 2 Width (in)         | N/A  |
| Street 1 Name WINGDALE DR               |                                |                                         | X Walk 1 Slope (%)    | 4.0      |                             | X Walk 2 Slope (%)          | N/A  |
| Stop Condition-Street 2 StopSign        |                                |                                         | X Walk 1 X Slope (%)  | 1.3      |                             | X Walk 2 X Slope (%)        | N/A  |
| Street 2 Name N/A                       |                                | N/A                                     | Ramp inside XWalk1?   | N/A      | N/A                         | Ramp inside XWalk2?         | N/A  |
| Stop Condition-Street 1 N/A             |                                |                                         | Road Slope (%)        | N/A      | N/A                         | Clear Space?                | N/A  |
|                                         |                                |                                         | Road X Slope (%)      | N/A      | N/A                         | Clear Space to XWalk (in)   | N/A  |
|                                         |                                | N/A                                     | Any Obstructions?     | N/A      | N/A                         | Storm Grate/Utility Hazard? | N/A  |
|                                         | Total Cost: \$1                | 850.00                                  | Obstruction Type      |          |                             | Storm Grate/Utility Type    |      |
|                                         |                                |                                         |                       | N/A      |                             |                             | N/A  |