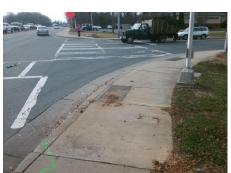

## Access Compliance Report Public Rights-of-Way (Curb Ramps)

Intersection ID: 16872 Main Street: TRYON\_ST Cross Street: PRESSLEY\_RD Location: NW
ADA ID: 41BFF03247E4 Ramp Type: BlendTrans2 Initial Pass/Fail: Fail Overall Compliance: No Severity Score: 21.25

## Field Measurements/Component Compliance

Street 1 Name
Street 1 Name
Stop Condition-Street 1
Signal
Street 2 Name
N/A
Stop Condition-Street 2
N/A

Possible Solutions:

Remove & Replace Curb Ramp With
Two New Directional Ramps or
Equivalent.

Surveyor Notes:
N/A

PROW/ADA:

Not Found, R304.5.1, R304.5.3

Total Cost:

3200.00

| Compliance Description |                       | Data  | Compliance Description |                             | Data |
|------------------------|-----------------------|-------|------------------------|-----------------------------|------|
| N/A                    | Ramp Length (in)      | 71.0  | Yes                    | BlendTrans Slope (%)        | 2.7  |
| No                     | Ramp Width (in)       | 45.5  | No                     | BlendTrans XSlope (%)       | 6.1  |
| N/A                    | Flare Type LT         | N/A   | N/A                    | Flare Type RT               | N/A  |
| N/A                    | Flare Slope LT (%)    | N/A   | N/A                    | Flare Slope RT (%)          | N/A  |
| N/A                    | Flare Traversable LT? | N/A   | N/A                    | Flare Traversable RT?       | N/A  |
| N/A                    | Landing Length (in)   | N/A   | N/A                    | DWS Provided?               | N/A  |
| N/A                    | Landing Width (in)    | N/A   | N/A                    | DWS Contrast?               | N/A  |
| N/A                    | Landing Slope (%)     | N/A   | N/A                    | DWS Length (in)             | N/A  |
| N/A                    | Landing X Slope (%)   | N/A   | N/A                    | DWS Full Width?             | N/A  |
| N/A                    | Landing Curb? (Y/N)   | N/A   | N/A                    | DWS Offset (in)             | N/A  |
| N/A                    | Shared Landing?       | N/A   |                        |                             |      |
| N/A                    | Gutter Ponding?       | N/A   | N/A                    | Gutter Slope (%)            | N/A  |
| N/A                    | Gutter Lip Ht (in)    | N/A   | N/A                    | Gutter X Slope (%)          | N/A  |
| N/A                    | Painted X Walk1?      | Yes   | N/A                    | Painted X Walk2?            | N/A  |
|                        | X Walk 1 Direction    | To SE |                        | X Walk 2 Direction          | N/A  |
|                        | X Walk 1 Width (in)   | 109.0 |                        | X Walk 2 Width (in)         | N/A  |
|                        | X Walk 1 Slope (%)    | 2.7   |                        | X Walk 2 Slope (%)          | N/A  |
|                        | X Walk 1 X Slope (%)  | 3.2   |                        | X Walk 2 X Slope (%)        | N/A  |
| N/A                    | Ramp inside XWalk1?   | Yes   | N/A                    | Ramp inside XWalk2?         | N/A  |
|                        | Road Slope (%)        | 3.2   |                        | Clear Space?                | N/A  |
|                        | Road X Slope (%)      | 2.7   | N/A                    | Clear Space to XWalk (in)   | N/A  |
| N/A                    | Any Obstructions?     | N/A   | N/A                    | Storm Grate/Utility Hazard? | N/A  |
|                        | Obstruction Type      |       |                        | Storm Grate/Utility Type    |      |
|                        |                       | N/A   |                        |                             | N/A  |
|                        |                       |       | Yes                    | Surface Condition? (G/P)    | Good |
|                        |                       |       | No                     | Curb Slope (%)              | 6.5  |