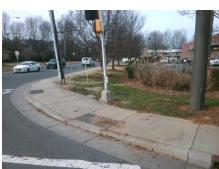

## Access Compliance Report Public Rights-of-Way (Curb Ramps)

Intersection ID: 16872 Main Street: TRYON\_ST Cross Street: PRESSLEY\_RD Location: NW
ADA ID: 41BFF03247E4 Ramp Type: BlendTrans2 Initial Pass/Fail: Fail Overall Compliance: No Severity Score: 21.25

## Field Measurements/Component Compliance

Street 1 Name
Street 1 Name
Stop Condition-Street 1
Signal
Street 2 Name
N/A
Stop Condition-Street 2
N/A

Possible Solutions:

Remove & Replace Curb Ramp With
Two New Directional Ramps or
Equivalent.

Surveyor Notes:
N/A

PROW/ADA:

Not Found, R304.5.1, R304.5.3

Total Cost:

3200.00

| Compliance Description |                       | Data  | Compliance Description |                             | Data |
|------------------------|-----------------------|-------|------------------------|-----------------------------|------|
| N/A                    | Ramp Length (in)      | 71.0  | Yes                    | BlendTrans Slope (%)        | 2.7  |
| No                     | Ramp Width (in)       | 45.5  | No                     | BlendTrans XSlope (%)       | 6.1  |
| N/A                    | Flare Type LT         | N/A   | N/A                    | Flare Type RT               | N/A  |
| N/A                    | Flare Slope LT (%)    | N/A   | N/A                    | Flare Slope RT (%)          | N/A  |
| N/A                    | Flare Traversable LT? | N/A   | N/A                    | Flare Traversable RT?       | N/A  |
| N/A                    | Landing Length (in)   | N/A   | N/A                    | DWS Provided?               | N/A  |
| N/A                    | Landing Width (in)    | N/A   | N/A                    | DWS Contrast?               | N/A  |
| N/A                    | Landing Slope (%)     | N/A   | N/A                    | DWS Length (in)             | N/A  |
| N/A                    | Landing X Slope (%)   | N/A   | N/A                    | DWS Full Width?             | N/A  |
| N/A                    | Landing Curb? (Y/N)   | N/A   | N/A                    | DWS Offset (in)             | N/A  |
| N/A                    | Shared Landing?       | N/A   |                        |                             |      |
| N/A                    | Gutter Ponding?       | N/A   | N/A                    | Gutter Slope (%)            | N/A  |
| N/A                    | Gutter Lip Ht (in)    | N/A   | N/A                    | Gutter X Slope (%)          | N/A  |
| N/A                    | Painted X Walk1?      | Yes   | N/A                    | Painted X Walk2?            | N/A  |
|                        | X Walk 1 Direction    | To SE |                        | X Walk 2 Direction          | N/A  |
|                        | X Walk 1 Width (in)   | 109.0 |                        | X Walk 2 Width (in)         | N/A  |
|                        | X Walk 1 Slope (%)    | 2.7   |                        | X Walk 2 Slope (%)          | N/A  |
|                        | X Walk 1 X Slope (%)  | 3.2   |                        | X Walk 2 X Slope (%)        | N/A  |
| N/A                    | Ramp inside XWalk1?   | Yes   | N/A                    | Ramp inside XWalk2?         | N/A  |
|                        | Road Slope (%)        | 3.2   |                        | Clear Space?                | N/A  |
|                        | Road X Slope (%)      | 2.7   | N/A                    | Clear Space to XWalk (in)   | N/A  |
| N/A                    | Any Obstructions?     | N/A   | N/A                    | Storm Grate/Utility Hazard? | N/A  |
|                        | Obstruction Type      |       |                        | Storm Grate/Utility Type    |      |
|                        |                       | N/A   |                        |                             | N/A  |
|                        |                       |       | Yes                    | Surface Condition? (G/P)    | Good |
|                        |                       |       | No                     | Curb Slope (%)              | 6.5  |