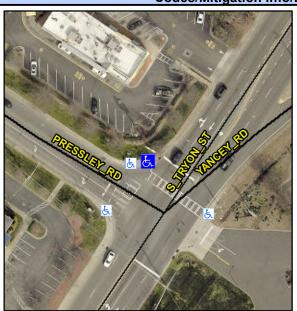

## Access Compliance Report Public Rights-of-Way (Curb Ramps)

Intersection ID: 16872 Main Street: TRYON\_ST Cross Street: PRESSLEY\_RD Location: NW
ADA ID: 41BFF03247E4 Ramp Type: BlendTrans2 Initial Pass/Fail: Fail Overall Compliance: No Severity Score: 21.25