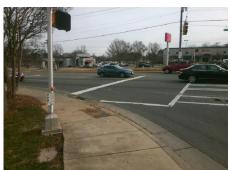

## Access Compliance Report Public Rights-of-Way (Curb Ramps)

Intersection ID: 16872 Main Street: TRYON\_ST Cross Street: PRESSLEY\_RD Location: NW
ADA ID: 41BFF03247E4 Ramp Type: BlendTrans2 Initial Pass/Fail: Fail Overall Compliance: No Severity Score: 21.25

## Field Measurements/Component Compliance

Street 1 Name
Street 1 Name
Stop Condition-Street 1
Signal
Street 2 Name
N/A
Stop Condition-Street 2
N/A

Possible Solutions:

Remove & Replace Curb Ramp With
Two New Directional Ramps or
Equivalent.

Surveyor Notes:
N/A

PROW/ADA:

Not Found, R304.5.1, R304.5.3

Total Cost:

3200.00

| Compliance Description |                       | Data  | Compliance Description |                             | Data |
|------------------------|-----------------------|-------|------------------------|-----------------------------|------|
| N/A                    | Ramp Length (in)      | 71.0  | Yes                    | BlendTrans Slope (%)        | 2.7  |
| No                     | Ramp Width (in)       | 45.5  | No                     | BlendTrans XSlope (%)       | 6.1  |
| N/A                    | Flare Type LT         | N/A   | N/A                    | Flare Type RT               | N/A  |
| N/A                    | Flare Slope LT (%)    | N/A   | N/A                    | Flare Slope RT (%)          | N/A  |
| N/A                    | Flare Traversable LT? | N/A   | N/A                    | Flare Traversable RT?       | N/A  |
| N/A                    | Landing Length (in)   | N/A   | N/A                    | DWS Provided?               | N/A  |
| N/A                    | Landing Width (in)    | N/A   | N/A                    | DWS Contrast?               | N/A  |
| N/A                    | Landing Slope (%)     | N/A   | N/A                    | DWS Length (in)             | N/A  |
| N/A                    | Landing X Slope (%)   | N/A   | N/A                    | DWS Full Width?             | N/A  |
| N/A                    | Landing Curb? (Y/N)   | N/A   | N/A                    | DWS Offset (in)             | N/A  |
| N/A                    | Shared Landing?       | N/A   |                        |                             |      |
| N/A                    | Gutter Ponding?       | N/A   | N/A                    | Gutter Slope (%)            | N/A  |
| N/A                    | Gutter Lip Ht (in)    | N/A   | N/A                    | Gutter X Slope (%)          | N/A  |
| N/A                    | Painted X Walk1?      | Yes   | N/A                    | Painted X Walk2?            | N/A  |
|                        | X Walk 1 Direction    | To SE |                        | X Walk 2 Direction          | N/A  |
|                        | X Walk 1 Width (in)   | 109.0 |                        | X Walk 2 Width (in)         | N/A  |
|                        | X Walk 1 Slope (%)    | 2.7   |                        | X Walk 2 Slope (%)          | N/A  |
|                        | X Walk 1 X Slope (%)  | 3.2   |                        | X Walk 2 X Slope (%)        | N/A  |
| N/A                    | Ramp inside XWalk1?   | Yes   | N/A                    | Ramp inside XWalk2?         | N/A  |
|                        | Road Slope (%)        | 3.2   |                        | Clear Space?                | N/A  |
|                        | Road X Slope (%)      | 2.7   | N/A                    | Clear Space to XWalk (in)   | N/A  |
| N/A                    | Any Obstructions?     | N/A   | N/A                    | Storm Grate/Utility Hazard? | N/A  |
|                        | Obstruction Type      |       |                        | Storm Grate/Utility Type    |      |
|                        |                       | N/A   |                        |                             | N/A  |
|                        |                       |       | Yes                    | Surface Condition? (G/P)    | Good |
|                        |                       |       | No                     | Curb Slope (%)              | 6.5  |