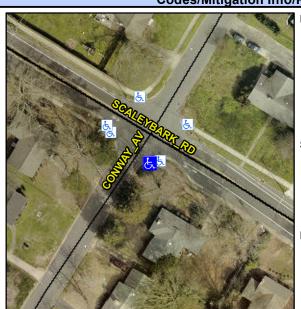

## **Access Compliance Report Public Rights-of-Way** (Curb Ramps)

Main Street: CONWAY\_AV Intersection ID: 16578 Cross Street: SCALEYBARK\_RD Location: ADA ID: 41C072D9D360 Ramp Type: Directional1 Initial Pass/Fail: Fail **Overall Compliance: No Severity Score:** 1.25

**Codes/Mitigation Info/Possible Solution** 

**CONWAY AV** Street 1 Name StopSign Stop Condition-Street 1 Street 2 Name N/A Stop Condition-Street 2 N/A Possible Solutions: Remove & Replace Entire Ramp. Surveyor Notes: N/A PROW/ADA: R304.5.3