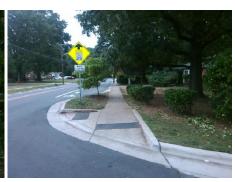

## **Access Compliance Report Public Rights-of-Way** (Curb Ramps)

Main Street: CONWAY\_AV Intersection ID: 16578 Cross Street: SCALEYBARK\_RD Location: ADA ID: 41C072D9D360 Ramp Type: Directional1 Initial Pass/Fail: Fail **Overall Compliance: No Severity Score:** 1.25

**Codes/Mitigation Info/Possible Solution** 

**CONWAY AV** Street 1 Name StopSign Stop Condition-Street 1 Street 2 Name N/A Stop Condition-Street 2 N/A Possible Solutions: Remove & Replace Entire Ramp. Surveyor Notes: N/A PROW/ADA: R304.5.3