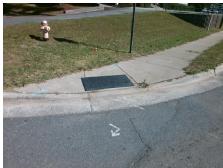

| Possible Solutions:           | Comp | liance Description    | Data | Compl | iance Description           | Data |
|-------------------------------|------|-----------------------|------|-------|-----------------------------|------|
| Remove & Replace Entire Ramp. | N/A  | Ramp Length (in)      | 45.0 | No    | Ramp Slope (%)              | 11.1 |
|                               | No   | Ramp Width (in)       | 40.5 | Yes   | Ramp XSlope (%)             | 0.2  |
|                               | N/A  | Flare Type LT         | N/A  | N/A   | Flare Type RT               | N/A  |
|                               | N/A  | Flare Slope LT (%)    | N/A  | N/A   | Flare Slope RT (%)          | N/A  |
|                               | N/A  | Flare Traversable LT? | N/A  | N/A   | Flare Traversable RT?       | N/A  |
|                               | N/A  | Landing Length (in)   | N/A  | N/A   | DWS Provided?               | N/A  |
| Surveyor Notes:               | N/A  | Landing Width (in)    | N/A  | N/A   | DWS Contrast?               | N/A  |
| N/A                           | N/A  | Landing Slope (%)     | N/A  | N/A   | DWS Length (in)             | N/A  |
|                               | N/A  | Landing X Slope (%)   | N/A  | N/A   | DWS Full Width?             | N/A  |
|                               | N/A  | Landing Curb? (Y/N)   | N/A  | N/A   | DWS Offset (in)             | N/A  |
|                               | N/A  | Shared Landing?       | N/A  |       |                             |      |
| PROW/ADA:                     | N/A  | Gutter Ponding?       | N/A  | N/A   | Gutter Slope (%)            | N/A  |
| Not Found, R304.5.1, R304.2.2 | N/A  | Gutter Lip Ht (in)    | N/A  | N/A   | Gutter X Slope (%)          | N/A  |
|                               | N/A  | Painted X Walk1?      | No   | N/A   | Painted X Walk2?            | N/A  |
|                               |      | X Walk 1 Direction    | To W |       | X Walk 2 Direction          | N/A  |
|                               | N/A  | X Walk 1 Width (in)   | N/A  | N/A   | X Walk 2 Width (in)         | N/A  |
|                               |      | X Walk 1 Slope (%)    | 0.2  |       | X Walk 2 Slope (%)          | N/A  |
|                               |      | X Walk 1 X Slope (%)  | 1.8  |       | X Walk 2 X Slope (%)        | N/A  |
|                               | N/A  | Ramp inside XWalk1?   | N/A  | N/A   | Ramp inside XWalk2?         | N/A  |
|                               |      | Road Slope (%)        | N/A  | N/A   | Clear Space?                | N/A  |
|                               |      | Road X Slope (%)      | N/A  | N/A   | Clear Space to XWalk (in)   | N/A  |
|                               | N/A  | Any Obstructions?     | N/A  | N/A   | Storm Grate/Utility Hazard? | N/A  |
| Total Cost: \$ 1850.00        |      | Obstruction Type      |      |       | Storm Grate/Utility Type    |      |
|                               |      |                       | N/A  |       |                             | N/A  |
|                               |      |                       |      | Yes   | Surface Condition? (G/P)    | Good |