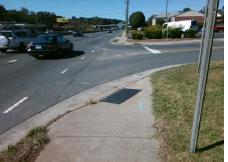

| Possible Solutions:           | Comp | liance Description    | Data | Compl | iance Description           | Data |
|-------------------------------|------|-----------------------|------|-------|-----------------------------|------|
| Remove & Replace Entire Ramp. | N/A  | Ramp Length (in)      | 45.0 | No    | Ramp Slope (%)              | 11.1 |
|                               | No   | Ramp Width (in)       | 40.5 | Yes   | Ramp XSlope (%)             | 0.2  |
|                               | N/A  | Flare Type LT         | N/A  | N/A   | Flare Type RT               | N/A  |
|                               | N/A  | Flare Slope LT (%)    | N/A  | N/A   | Flare Slope RT (%)          | N/A  |
|                               | N/A  | Flare Traversable LT? | N/A  | N/A   | Flare Traversable RT?       | N/A  |
|                               | N/A  | Landing Length (in)   | N/A  | N/A   | DWS Provided?               | N/A  |
| Surveyor Notes:               | N/A  | Landing Width (in)    | N/A  | N/A   | DWS Contrast?               | N/A  |
| N/A                           | N/A  | Landing Slope (%)     | N/A  | N/A   | DWS Length (in)             | N/A  |
|                               | N/A  | Landing X Slope (%)   | N/A  | N/A   | DWS Full Width?             | N/A  |
|                               | N/A  | Landing Curb? (Y/N)   | N/A  | N/A   | DWS Offset (in)             | N/A  |
|                               | N/A  | Shared Landing?       | N/A  |       |                             |      |
| PROW/ADA:                     | N/A  | Gutter Ponding?       | N/A  | N/A   | Gutter Slope (%)            | N/A  |
| Not Found, R304.5.1, R304.2.2 | N/A  | Gutter Lip Ht (in)    | N/A  | N/A   | Gutter X Slope (%)          | N/A  |
|                               | N/A  | Painted X Walk1?      | No   | N/A   | Painted X Walk2?            | N/A  |
|                               |      | X Walk 1 Direction    | To W |       | X Walk 2 Direction          | N/A  |
|                               | N/A  | X Walk 1 Width (in)   | N/A  | N/A   | X Walk 2 Width (in)         | N/A  |
|                               |      | X Walk 1 Slope (%)    | 0.2  |       | X Walk 2 Slope (%)          | N/A  |
|                               |      | X Walk 1 X Slope (%)  | 1.8  |       | X Walk 2 X Slope (%)        | N/A  |
|                               | N/A  | Ramp inside XWalk1?   | N/A  | N/A   | Ramp inside XWalk2?         | N/A  |
|                               |      | Road Slope (%)        | N/A  | N/A   | Clear Space?                | N/A  |
|                               |      | Road X Slope (%)      | N/A  | N/A   | Clear Space to XWalk (in)   | N/A  |
|                               | N/A  | Any Obstructions?     | N/A  | N/A   | Storm Grate/Utility Hazard? | N/A  |
| Total Cost: \$ 1850.00        |      | Obstruction Type      |      |       | Storm Grate/Utility Type    |      |
|                               |      |                       | N/A  |       |                             | N/A  |
|                               |      |                       |      | Yes   | Surface Condition? (G/P)    | Good |