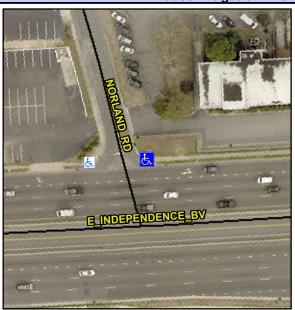

## **Access Compliance Report Public Rights-of-Way** (Curb Ramps)

Intersection ID: 15273 Main Street: E\_INDEPENDENCE\_BV Cross Street: NORLAND\_RD Location: NE **Overall Compliance: No ADA ID: 41CA54DD99F7** Ramp Type: Perp Initial Pass/Fail: Fail Severity Score: 21.25

## **Field Measurements/Component Compliance**

| Street 1 Name           | NORLAND RD |
|-------------------------|------------|
| Stop Condition-Street 2 | StopSign   |
| Street 2 Name           | N/A        |
| Stop Condition-Street 1 | N/A        |