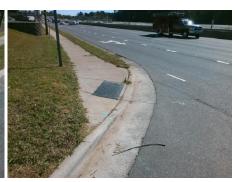

| Possible Solutions:           | Comp | liance Description    | Data | Compl | iance Description           | Data |
|-------------------------------|------|-----------------------|------|-------|-----------------------------|------|
| Remove & Replace Entire Ramp. | N/A  | Ramp Length (in)      | 45.0 | No    | Ramp Slope (%)              | 11.1 |
|                               | No   | Ramp Width (in)       | 40.5 | Yes   | Ramp XSlope (%)             | 0.2  |
|                               | N/A  | Flare Type LT         | N/A  | N/A   | Flare Type RT               | N/A  |
|                               | N/A  | Flare Slope LT (%)    | N/A  | N/A   | Flare Slope RT (%)          | N/A  |
|                               | N/A  | Flare Traversable LT? | N/A  | N/A   | Flare Traversable RT?       | N/A  |
|                               | N/A  | Landing Length (in)   | N/A  | N/A   | DWS Provided?               | N/A  |
| Surveyor Notes:               | N/A  | Landing Width (in)    | N/A  | N/A   | DWS Contrast?               | N/A  |
| N/A                           | N/A  | Landing Slope (%)     | N/A  | N/A   | DWS Length (in)             | N/A  |
|                               | N/A  | Landing X Slope (%)   | N/A  | N/A   | DWS Full Width?             | N/A  |
|                               | N/A  | Landing Curb? (Y/N)   | N/A  | N/A   | DWS Offset (in)             | N/A  |
|                               | N/A  | Shared Landing?       | N/A  |       |                             |      |
| PROW/ADA:                     | N/A  | Gutter Ponding?       | N/A  | N/A   | Gutter Slope (%)            | N/A  |
| Not Found, R304.5.1, R304.2.2 | N/A  | Gutter Lip Ht (in)    | N/A  | N/A   | Gutter X Slope (%)          | N/A  |
|                               | N/A  | Painted X Walk1?      | No   | N/A   | Painted X Walk2?            | N/A  |
|                               |      | X Walk 1 Direction    | To W |       | X Walk 2 Direction          | N/A  |
|                               | N/A  | X Walk 1 Width (in)   | N/A  | N/A   | X Walk 2 Width (in)         | N/A  |
|                               |      | X Walk 1 Slope (%)    | 0.2  |       | X Walk 2 Slope (%)          | N/A  |
|                               |      | X Walk 1 X Slope (%)  | 1.8  |       | X Walk 2 X Slope (%)        | N/A  |
|                               | N/A  | Ramp inside XWalk1?   | N/A  | N/A   | Ramp inside XWalk2?         | N/A  |
|                               |      | Road Slope (%)        | N/A  | N/A   | Clear Space?                | N/A  |
|                               |      | Road X Slope (%)      | N/A  | N/A   | Clear Space to XWalk (in)   | N/A  |
|                               | N/A  | Any Obstructions?     | N/A  | N/A   | Storm Grate/Utility Hazard? | N/A  |
| Total Cost: \$ 1850.00        |      | Obstruction Type      |      |       | Storm Grate/Utility Type    |      |
|                               |      |                       | N/A  |       |                             | N/A  |
|                               |      |                       |      | Yes   | Surface Condition? (G/P)    | Good |