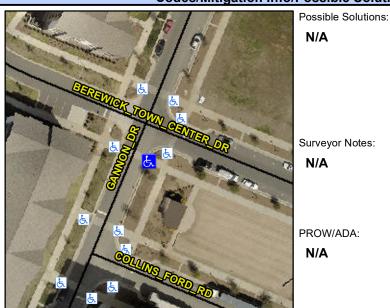

## **Access Compliance Report Public Rights-of-Way** (Curb Ramps)

Data

7.4

0.3 N/A N/A No Yes

Yes 24.0 Yes 0.0

1.8 1.3 N/A N/A N/A N/A N/A N/A Yes

N/A No

N/A

Good

Intersection ID: N/A Main Street: GANNON DR Cross Street: BEREWICK\_TOWN\_CENTER Location: SE ADA ID: 41CC900D5C39 Ramp Type: Perp Initial Pass/Fail: Pass **Overall Compliance: Yes Severity Score:** 0

**Codes/Mitigation Info/Possible Solution** 

N/A