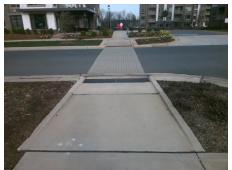

Good

Intersection ID: N/A Main Street: GANNON DR Cross Street: BEREWICK\_TOWN\_CENTER Location: SE ADA ID: 41CC900D5C39 Ramp Type: Perp Initial Pass/Fail: Pass **Overall Compliance: Yes Severity Score:** 0

## Field Measurements/Component Compliance

172.0 Yes

Yes

Surface Condition? (G/P)

**Data Compliance Description** 

Ramp Slope (%)

| 6 k                     | SRD RD    |
|-------------------------|-----------|
| Street 1 Name           | GANNON DR |
| Stop Condition-Street 2 | None      |
| Street 2 Name           | N/A       |
| Stop Condition-Street 1 | N/A       |

|                 |            | Yes | Ramp Width (in)                          | 96.0  | Yes | Ramp XSlope (%)             |
|-----------------|------------|-----|------------------------------------------|-------|-----|-----------------------------|
|                 |            | Yes | Flare Type L <b>Curbed_NoWalkSurface</b> |       | Yes | Flare Type RT               |
|                 |            | Yes | Flare Slope LT (%)                       | N/A   | N/A | Flare Slope RT (%)          |
|                 |            | N/A | Flare Traversable LT?                    | No    | N/A | Flare Traversable RT?       |
|                 |            | Yes | Landing Length (in)                      | 80.0  | Yes | DWS Provided?               |
| Surveyor Notes: |            | Yes | Landing Width (in)                       | 96.0  | Yes | DWS Contrast?               |
| N/A             |            | Yes | Landing Slope (%)                        | 1.1   | Yes | DWS Length (in)             |
|                 |            | Yes | Landing X Slope (%)                      | 1.5   | Yes | DWS Full Width?             |
|                 |            | N/A | Landing Curb? (Y/N)                      | No    | Yes | DWS Offset (in)             |
|                 |            | N/A | Shared Landing?                          | Yes   |     |                             |
| PROW/ADA:       |            | Yes | Gutter Ponding?                          | No    | Yes | Gutter Slope (%)            |
| N/A             |            | Yes | Gutter Lip Ht (in)                       | 0.0   | Yes | Gutter X Slope (%)          |
|                 |            | N/A | Painted X Walk1?                         | Yes   | N/A | Painted X Walk2?            |
|                 |            |     | X Walk 1 Direction                       | To NW |     | X Walk 2 Direction          |
|                 |            | N/A | X Walk 1 Width (in)                      | 98.0  | N/A | X Walk 2 Width (in)         |
|                 |            |     | X Walk 1 Slope (%)                       | 1.2   |     | X Walk 2 Slope (%)          |
|                 |            |     | X Walk 1 X Slope (%)                     | 1.2   |     | X Walk 2 X Slope (%)        |
|                 |            | Yes | Ramp inside XWalk1?                      | Yes   | N/A | Ramp inside XWalk2?         |
|                 |            |     | Road Slope (%)                           | N/A   | N/A | Clear Space?                |
|                 |            |     | Road X Slope (%)                         | N/A   | N/A | Clear Space to XWalk (in)   |
|                 |            | Yes | Any Obstructions?                        | No    | Yes | Storm Grate/Utility Hazard? |
| Total Cost:     | \$<br>0.00 |     | Obstruction Type                         |       |     | Storm Grate/Utility Type    |
|                 |            |     |                                          | N/A   |     |                             |