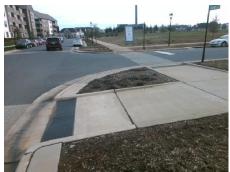

Good

Intersection ID: N/A Main Street: GANNON DR Cross Street: BEREWICK\_TOWN\_CENTER Location: SE ADA ID: 41CC900D5C39 Ramp Type: Perp Initial Pass/Fail: Pass **Overall Compliance: Yes Severity Score:** 0

## Field Measurements/Component Compliance

172.0 Yes

Yes

Surface Condition? (G/P)

**Data Compliance Description** 

Ramp Slope (%)

| 6 k                     | SRD RD    |
|-------------------------|-----------|
| Street 1 Name           | GANNON DR |
| Stop Condition-Street 2 | None      |
| Street 2 Name           | N/A       |
| Stop Condition-Street 1 | N/A       |

|                 |            | Yes | Ramp Width (in)                          | 96.0  | Yes | Ramp XSlope (%)             |
|-----------------|------------|-----|------------------------------------------|-------|-----|-----------------------------|
|                 |            | Yes | Flare Type L <b>Curbed_NoWalkSurface</b> |       | Yes | Flare Type RT               |
|                 |            | Yes | Flare Slope LT (%)                       | N/A   | N/A | Flare Slope RT (%)          |
|                 |            | N/A | Flare Traversable LT?                    | No    | N/A | Flare Traversable RT?       |
|                 |            | Yes | Landing Length (in)                      | 80.0  | Yes | DWS Provided?               |
| Surveyor Notes: |            | Yes | Landing Width (in)                       | 96.0  | Yes | DWS Contrast?               |
| N/A             |            | Yes | Landing Slope (%)                        | 1.1   | Yes | DWS Length (in)             |
|                 |            | Yes | Landing X Slope (%)                      | 1.5   | Yes | DWS Full Width?             |
|                 |            | N/A | Landing Curb? (Y/N)                      | No    | Yes | DWS Offset (in)             |
|                 |            | N/A | Shared Landing?                          | Yes   |     |                             |
| PROW/ADA:       |            | Yes | Gutter Ponding?                          | No    | Yes | Gutter Slope (%)            |
| N/A             |            | Yes | Gutter Lip Ht (in)                       | 0.0   | Yes | Gutter X Slope (%)          |
|                 |            | N/A | Painted X Walk1?                         | Yes   | N/A | Painted X Walk2?            |
|                 |            |     | X Walk 1 Direction                       | To NW |     | X Walk 2 Direction          |
|                 |            | N/A | X Walk 1 Width (in)                      | 98.0  | N/A | X Walk 2 Width (in)         |
|                 |            |     | X Walk 1 Slope (%)                       | 1.2   |     | X Walk 2 Slope (%)          |
|                 |            |     | X Walk 1 X Slope (%)                     | 1.2   |     | X Walk 2 X Slope (%)        |
|                 |            | Yes | Ramp inside XWalk1?                      | Yes   | N/A | Ramp inside XWalk2?         |
|                 |            |     | Road Slope (%)                           | N/A   | N/A | Clear Space?                |
|                 |            |     | Road X Slope (%)                         | N/A   | N/A | Clear Space to XWalk (in)   |
|                 |            | Yes | Any Obstructions?                        | No    | Yes | Storm Grate/Utility Hazard? |
| Total Cost:     | \$<br>0.00 |     | Obstruction Type                         |       |     | Storm Grate/Utility Type    |
|                 |            |     |                                          | N/A   |     |                             |