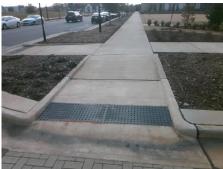

Good

Intersection ID: N/A Main Street: GANNON DR Cross Street: BEREWICK\_TOWN\_CENTER Location: SE ADA ID: 41CC900D5C39 Ramp Type: Perp Initial Pass/Fail: Pass **Overall Compliance: Yes Severity Score:** 0

## Field Measurements/Component Compliance

172.0 Yes

Yes

Surface Condition? (G/P)

**Data Compliance Description** 

Ramp Slope (%)

| 6 k                     | SRD RD    |
|-------------------------|-----------|
| Street 1 Name           | GANNON DR |
| Stop Condition-Street 2 | None      |
| Street 2 Name           | N/A       |
| Stop Condition-Street 1 | N/A       |

|                 |            | Yes | Ramp Width (in)                          | 96.0  | Yes | Ramp XSlope (%)             |
|-----------------|------------|-----|------------------------------------------|-------|-----|-----------------------------|
|                 |            | Yes | Flare Type L <b>Curbed_NoWalkSurface</b> |       | Yes | Flare Type RT               |
|                 |            | Yes | Flare Slope LT (%)                       | N/A   | N/A | Flare Slope RT (%)          |
|                 |            | N/A | Flare Traversable LT?                    | No    | N/A | Flare Traversable RT?       |
|                 |            | Yes | Landing Length (in)                      | 80.0  | Yes | DWS Provided?               |
| Surveyor Notes: |            | Yes | Landing Width (in)                       | 96.0  | Yes | DWS Contrast?               |
| N/A             |            | Yes | Landing Slope (%)                        | 1.1   | Yes | DWS Length (in)             |
|                 |            | Yes | Landing X Slope (%)                      | 1.5   | Yes | DWS Full Width?             |
|                 |            | N/A | Landing Curb? (Y/N)                      | No    | Yes | DWS Offset (in)             |
|                 |            | N/A | Shared Landing?                          | Yes   |     |                             |
| PROW/ADA:       |            | Yes | Gutter Ponding?                          | No    | Yes | Gutter Slope (%)            |
| N/A             |            | Yes | Gutter Lip Ht (in)                       | 0.0   | Yes | Gutter X Slope (%)          |
|                 |            | N/A | Painted X Walk1?                         | Yes   | N/A | Painted X Walk2?            |
|                 |            |     | X Walk 1 Direction                       | To NW |     | X Walk 2 Direction          |
|                 |            | N/A | X Walk 1 Width (in)                      | 98.0  | N/A | X Walk 2 Width (in)         |
|                 |            |     | X Walk 1 Slope (%)                       | 1.2   |     | X Walk 2 Slope (%)          |
|                 |            |     | X Walk 1 X Slope (%)                     | 1.2   |     | X Walk 2 X Slope (%)        |
|                 |            | Yes | Ramp inside XWalk1?                      | Yes   | N/A | Ramp inside XWalk2?         |
|                 |            |     | Road Slope (%)                           | N/A   | N/A | Clear Space?                |
|                 |            |     | Road X Slope (%)                         | N/A   | N/A | Clear Space to XWalk (in)   |
|                 |            | Yes | Any Obstructions?                        | No    | Yes | Storm Grate/Utility Hazard? |
| Total Cost:     | \$<br>0.00 |     | Obstruction Type                         |       |     | Storm Grate/Utility Type    |
|                 |            |     |                                          | N/A   |     |                             |