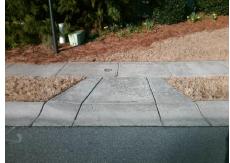

## **Access Compliance Report Public Rights-of-Way** (Curb Ramps)

Intersection ID: 47136 Main Street: DARLINGTON RD Cross Street: HABITAT\_MANOR\_DR Location: NW **ADA ID: 41D1AABC82CE** Ramp Type: Perp Initial Pass/Fail: Fail **Overall Compliance: No Severity Score:** 8.75

**Codes/Mitigation Info/Possible Solution** 

**DARLINGTON RD** Street 1 Name Stop Condition-Street 2 StopSign Street 2 Name N/A Stop Condition-Street 1 N/A Possible Solutions: Remove & Replace Entire Ramp. Surveyor Notes: N/A PROW/ADA: Not Found, R304.5.1

Total Cost: 1850.00

| Field Measurements/Component Compliance |                       |      |      |                            |                         |      |
|-----------------------------------------|-----------------------|------|------|----------------------------|-------------------------|------|
| Compliance Description                  |                       | Data | Comp | liance                     | Description             | Data |
| N/A                                     | Ramp Length (in)      | 48.5 | Yes  | Ram                        | Slope (%)               | 7.0  |
| No                                      | Ramp Width (in)       | 40.5 | Yes  | <b>/es</b> Ramp XSlope (%) |                         | 1.7  |
| N/A                                     | Flare Type LT         | N/A  | N/A  | N/A Flare Type RT          |                         | N/A  |
| N/A                                     | Flare Slope LT (%)    | N/A  | N/A  | N/A Flare Slope RT (%)     |                         | N/A  |
| N/A                                     | Flare Traversable LT? | N/A  | N/A  | /A Flare Traversable RT?   |                         | N/A  |
| N/A                                     | Landing Length (in)   | N/A  | N/A  | DWS                        | Provided?               | N/A  |
| N/A                                     | Landing Width (in)    | N/A  | N/A  | DWS                        | Contrast?               | N/A  |
| N/A                                     | Landing Slope (%)     | N/A  | N/A  | DWS                        | Length (in)             | N/A  |
| N/A                                     | Landing X Slope (%)   | N/A  | N/A  | DWS                        | Full Width?             | N/A  |
| N/A                                     | Landing Curb? (Y/N)   | N/A  | N/A  | DWS                        | Offset (in)             | N/A  |
| N/A                                     | Shared Landing?       | N/A  |      |                            |                         |      |
| N/A                                     | Gutter Ponding?       | N/A  | N/A  | Gutte                      | er Slope (%)            | N/A  |
| N/A                                     | Gutter Lip Ht (in)    | N/A  | N/A  | Gutte                      | er X Slope (%)          | N/A  |
| N/A                                     | Painted X Walk1?      | No   | N/A  | Paint                      | ed X Walk2?             | N/A  |
|                                         | X Walk 1 Direction    | То Е |      | X Wa                       | lk 2 Direction          | N/A  |
| N/A                                     | X Walk 1 Width (in)   | N/A  | N/A  | X Wa                       | lk 2 Width (in)         | N/A  |
|                                         | X Walk 1 Slope (%)    | 2.6  |      | X Wa                       | lk 2 Slope (%)          | N/A  |
|                                         | X Walk 1 X Slope (%)  | 2.7  |      | X Wa                       | lk 2 X Slope (%)        | N/A  |
| N/A                                     | Ramp inside XWalk1?   | N/A  | N/A  | Ram                        | o inside XWalk2?        | N/A  |
|                                         | Road Slope (%)        | N/A  | N/A  | Clea                       | Space?                  | N/A  |
|                                         | Road X Slope (%)      | N/A  | N/A  | Clear                      | Space to XWalk (in)     | N/A  |
| N/A                                     | Any Obstructions?     | N/A  | N/A  | Storn                      | n Grate/Utility Hazard? | N/A  |
|                                         | Obstruction Type      |      |      | Storn                      | n Grate/Utility Type    |      |
|                                         |                       | N/A  |      |                            |                         | N/A  |
|                                         |                       |      | Yes  | Surfa                      | ce Condition? (G/P)     | Good |
|                                         |                       |      |      |                            |                         |      |