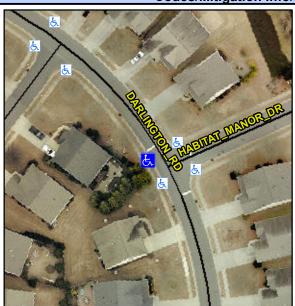

## **Access Compliance Report Public Rights-of-Way** (Curb Ramps)

Intersection ID: 47136 Main Street: DARLINGTON RD Cross Street: HABITAT\_MANOR\_DR Location: NW **ADA ID: 41D1AABC82CE** Ramp Type: Perp Initial Pass/Fail: Fail **Overall Compliance: No Severity Score:** 8.75