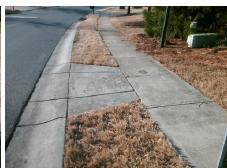

## **Access Compliance Report Public Rights-of-Way** (Curb Ramps)

Intersection ID: 47136 Main Street: DARLINGTON RD Cross Street: HABITAT\_MANOR\_DR Location: NW **ADA ID: 41D1AABC82CE** Ramp Type: Perp Initial Pass/Fail: Fail **Overall Compliance: No Severity Score:** 8.75

**Codes/Mitigation Info/Possible Solution** 

**DARLINGTON RD** Street 1 Name Stop Condition-Street 2 StopSign Street 2 Name N/A Stop Condition-Street 1 N/A Possible Solutions: Remove & Replace Entire Ramp. Surveyor Notes: N/A PROW/ADA: Not Found, R304.5.1

Total Cost: 1850.00

| Field Measurements/Component Compliance |                       |      |      |                            |                         |      |
|-----------------------------------------|-----------------------|------|------|----------------------------|-------------------------|------|
| Compliance Description                  |                       | Data | Comp | liance                     | Description             | Data |
| N/A                                     | Ramp Length (in)      | 48.5 | Yes  | Ram                        | Slope (%)               | 7.0  |
| No                                      | Ramp Width (in)       | 40.5 | Yes  | <b>/es</b> Ramp XSlope (%) |                         | 1.7  |
| N/A                                     | Flare Type LT         | N/A  | N/A  | N/A Flare Type RT          |                         | N/A  |
| N/A                                     | Flare Slope LT (%)    | N/A  | N/A  | N/A Flare Slope RT (%)     |                         | N/A  |
| N/A                                     | Flare Traversable LT? | N/A  | N/A  | /A Flare Traversable RT?   |                         | N/A  |
| N/A                                     | Landing Length (in)   | N/A  | N/A  | DWS                        | Provided?               | N/A  |
| N/A                                     | Landing Width (in)    | N/A  | N/A  | DWS                        | Contrast?               | N/A  |
| N/A                                     | Landing Slope (%)     | N/A  | N/A  | DWS                        | Length (in)             | N/A  |
| N/A                                     | Landing X Slope (%)   | N/A  | N/A  | DWS                        | Full Width?             | N/A  |
| N/A                                     | Landing Curb? (Y/N)   | N/A  | N/A  | DWS                        | Offset (in)             | N/A  |
| N/A                                     | Shared Landing?       | N/A  |      |                            |                         |      |
| N/A                                     | Gutter Ponding?       | N/A  | N/A  | Gutte                      | er Slope (%)            | N/A  |
| N/A                                     | Gutter Lip Ht (in)    | N/A  | N/A  | Gutte                      | er X Slope (%)          | N/A  |
| N/A                                     | Painted X Walk1?      | No   | N/A  | Paint                      | ed X Walk2?             | N/A  |
|                                         | X Walk 1 Direction    | То Е |      | X Wa                       | lk 2 Direction          | N/A  |
| N/A                                     | X Walk 1 Width (in)   | N/A  | N/A  | X Wa                       | lk 2 Width (in)         | N/A  |
|                                         | X Walk 1 Slope (%)    | 2.6  |      | X Wa                       | lk 2 Slope (%)          | N/A  |
|                                         | X Walk 1 X Slope (%)  | 2.7  |      | X Wa                       | lk 2 X Slope (%)        | N/A  |
| N/A                                     | Ramp inside XWalk1?   | N/A  | N/A  | Ram                        | o inside XWalk2?        | N/A  |
|                                         | Road Slope (%)        | N/A  | N/A  | Clea                       | Space?                  | N/A  |
|                                         | Road X Slope (%)      | N/A  | N/A  | Clear                      | Space to XWalk (in)     | N/A  |
| N/A                                     | Any Obstructions?     | N/A  | N/A  | Storn                      | n Grate/Utility Hazard? | N/A  |
|                                         | Obstruction Type      |      |      | Storn                      | n Grate/Utility Type    |      |
|                                         |                       | N/A  |      |                            |                         | N/A  |
|                                         |                       |      | Yes  | Surfa                      | ce Condition? (G/P)     | Good |
|                                         |                       |      |      |                            |                         |      |