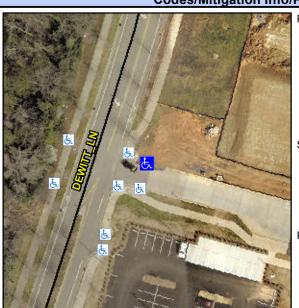

## Access Compliance Report Public Rights-of-Way (Curb Ramps)

Intersection ID: 10024872Main Street: DEWITT\_LNCross Street: N/ALocation:NEADA ID: 41D35633693BRamp Type: PerpInitial Pass/Fail: FailOverall Compliance: NoSeverity Score: 13.75