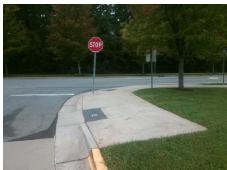

## Field Measurements/Component Compliance

| Street 1 Name           | ENTRANCE<br>StopSign |  |
|-------------------------|----------------------|--|
| Stop Condition-Street 2 |                      |  |
| Street 2 Name           | N/A                  |  |
| Stop Condition-Street 1 | N/A                  |  |

R304.2.2, R304.5.3

Total Cost: \$ 1850.00

| Field Measurements/Component Compliance |                       |      |      |                             |      |
|-----------------------------------------|-----------------------|------|------|-----------------------------|------|
| Comp                                    | liance Description    | Data | Comp | liance Description          | Data |
| N/A                                     | Ramp Length (in)      | 96.0 | No   | Ramp Slope (%)              | 8.9  |
| Yes                                     | Ramp Width (in)       | 48.0 | No   | Ramp XSlope (%)             | 3.6  |
| N/A                                     | Flare Type LT         | N/A  | N/A  | Flare Type RT               | N/A  |
| N/A                                     | Flare Slope LT (%)    | N/A  | N/A  | Flare Slope RT (%)          | N/A  |
| N/A                                     | Flare Traversable LT? | N/A  | N/A  | Flare Traversable RT?       | N/A  |
| N/A                                     | Landing Length (in)   | N/A  | N/A  | DWS Provided?               | N/A  |
| N/A                                     | Landing Width (in)    | N/A  | N/A  | DWS Contrast?               | N/A  |
| N/A                                     | Landing Slope (%)     | N/A  | N/A  | DWS Length (in)             | N/A  |
| N/A                                     | Landing X Slope (%)   | N/A  | N/A  | DWS Full Width?             | N/A  |
| N/A                                     | Landing Curb? (Y/N)   | N/A  | N/A  | DWS Offset (in)             | N/A  |
| N/A                                     | Shared Landing?       | N/A  |      |                             |      |
| N/A                                     | Gutter Ponding?       | N/A  | N/A  | Gutter Slope (%)            | N/A  |
| N/A                                     | Gutter Lip Ht (in)    | N/A  | N/A  | Gutter X Slope (%)          | N/A  |
| N/A                                     | Painted X Walk1?      | No   | N/A  | Painted X Walk2?            | N/A  |
|                                         | X Walk 1 Direction    | To S |      | X Walk 2 Direction          | N/A  |
| N/A                                     | X Walk 1 Width (in)   | N/A  | N/A  | X Walk 2 Width (in)         | N/A  |
|                                         | X Walk 1 Slope (%)    | 0.8  |      | X Walk 2 Slope (%)          | N/A  |
|                                         | X Walk 1 X Slope (%)  | 1.6  |      | X Walk 2 X Slope (%)        | N/A  |
| N/A                                     | Ramp inside XWalk1?   | N/A  | N/A  | Ramp inside XWalk2?         | N/A  |
|                                         | Road Slope (%)        | N/A  | N/A  | Clear Space?                | N/A  |
|                                         | Road X Slope (%)      | N/A  | N/A  | Clear Space to XWalk (in)   | N/A  |
| N/A                                     | Any Obstructions?     | N/A  | N/A  | Storm Grate/Utility Hazard? | N/A  |
|                                         | Obstruction Type      |      |      | Storm Grate/Utility Type    |      |
|                                         |                       | N/A  |      |                             | N/A  |
|                                         |                       |      | Yes  | Surface Condition? (G/P)    | Good |
| -                                       |                       |      |      |                             |      |