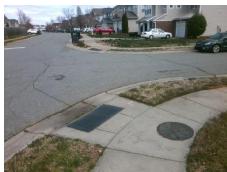

## Access Compliance Report Public Rights-of-Way (Curb Ramps)

Intersection ID: 46745 Main Street: CUMBERLAND\_COVE\_DR Cross Street: NORMANS\_LANDING\_DR Location: SE

ADA ID: 41D97DF022DC Ramp Type: PerpDiag Initial Pass/Fail: Fail Overall Compliance: No Severity Score: 47.5

Surveyor Notes:

N/A

PROW/ADA:

R304.5.1, R304.2.2

Total Cost: \$ 3200.00

| Compliance Description |                       | Data | Compliance Description |                             | Data |
|------------------------|-----------------------|------|------------------------|-----------------------------|------|
| N/A                    | Ramp Length (in)      | 49.0 | No                     | Ramp Slope (%)              | 9.3  |
| No                     | Ramp Width (in)       | 26.0 | Yes                    | Ramp XSlope (%)             | 1.3  |
| N/A                    | Flare Type LT         | N/A  | N/A                    | Flare Type RT               | N/A  |
| N/A                    | Flare Slope LT (%)    | N/A  | N/A                    | Flare Slope RT (%)          | N/A  |
| N/A                    | Flare Traversable LT? | N/A  | N/A                    | Flare Traversable RT?       | N/A  |
| N/A                    | Landing Length (in)   | N/A  | N/A                    | DWS Provided?               | N/A  |
| N/A                    | Landing Width (in)    | N/A  | N/A                    | DWS Contrast?               | N/A  |
| N/A                    | Landing Slope (%)     | N/A  | N/A                    | DWS Length (in)             | N/A  |
| N/A                    | Landing X Slope (%)   | N/A  | N/A                    | DWS Full Width?             | N/A  |
| N/A                    | Landing Curb? (Y/N)   | N/A  | N/A                    | DWS Offset (in)             | N/A  |
| N/A                    | Shared Landing?       | N/A  |                        |                             |      |
| N/A                    | Gutter Ponding?       | N/A  | N/A                    | Gutter Slope (%)            | N/A  |
| N/A                    | Gutter Lip Ht (in)    | N/A  | N/A                    | Gutter X Slope (%)          | N/A  |
| N/A                    | Painted X Walk1?      | No   | N/A                    | Painted X Walk2?            | No   |
|                        | X Walk 1 Direction    | To N |                        | X Walk 2 Direction          | To W |
| N/A                    | X Walk 1 Width (in)   | N/A  | N/A                    | X Walk 2 Width (in)         | N/A  |
|                        | X Walk 1 Slope (%)    | 4.3  |                        | X Walk 2 Slope (%)          | 6.1  |
|                        | X Walk 1 X Slope (%)  | 3.0  |                        | X Walk 2 X Slope (%)        | 2.4  |
| N/A                    | Ramp inside XWalk1?   | N/A  | N/A                    | Ramp inside XWalk2?         | N/A  |
|                        | Road Slope (%)        | 1.4  | N/A                    | Clear Space?                | N/A  |
|                        | Road X Slope (%)      | 9.3  | N/A                    | Clear Space to XWalk (in)   | N/A  |
| N/A                    | Any Obstructions?     | N/A  | N/A                    | Storm Grate/Utility Hazard? | N/A  |
|                        | Obstruction Type      |      |                        | Storm Grate/Utility Type    |      |
|                        |                       | N/A  |                        |                             | N/A  |
|                        |                       |      | Yes                    | Surface Condition? (G/P)    | Good |