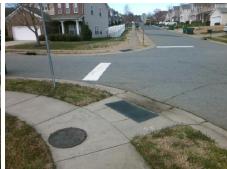

## Access Compliance Report Public Rights-of-Way (Curb Ramps)

Intersection ID: 46745 Main Street: CUMBERLAND\_COVE\_DR Cross Street: NORMANS\_LANDING\_DR Location: SE

ADA ID: 41D97DF022DC Ramp Type: PerpDiag Initial Pass/Fail: Fail Overall Compliance: No Severity Score: 47.5

Surveyor Notes:

N/A

PROW/ADA:

R304.5.1, R304.2.2

Total Cost: \$ 3200.00

| Compliance Description |                       | Data | Compliance Description |                             | Data |
|------------------------|-----------------------|------|------------------------|-----------------------------|------|
| N/A                    | Ramp Length (in)      | 49.0 | No                     | Ramp Slope (%)              | 9.3  |
| No                     | Ramp Width (in)       | 26.0 | Yes                    | Ramp XSlope (%)             | 1.3  |
| N/A                    | Flare Type LT         | N/A  | N/A                    | Flare Type RT               | N/A  |
| N/A                    | Flare Slope LT (%)    | N/A  | N/A                    | Flare Slope RT (%)          | N/A  |
| N/A                    | Flare Traversable LT? | N/A  | N/A                    | Flare Traversable RT?       | N/A  |
| N/A                    | Landing Length (in)   | N/A  | N/A                    | DWS Provided?               | N/A  |
| N/A                    | Landing Width (in)    | N/A  | N/A                    | DWS Contrast?               | N/A  |
| N/A                    | Landing Slope (%)     | N/A  | N/A                    | DWS Length (in)             | N/A  |
| N/A                    | Landing X Slope (%)   | N/A  | N/A                    | DWS Full Width?             | N/A  |
| N/A                    | Landing Curb? (Y/N)   | N/A  | N/A                    | DWS Offset (in)             | N/A  |
| N/A                    | Shared Landing?       | N/A  |                        |                             |      |
| N/A                    | Gutter Ponding?       | N/A  | N/A                    | Gutter Slope (%)            | N/A  |
| N/A                    | Gutter Lip Ht (in)    | N/A  | N/A                    | Gutter X Slope (%)          | N/A  |
| N/A                    | Painted X Walk1?      | No   | N/A                    | Painted X Walk2?            | No   |
|                        | X Walk 1 Direction    | To N |                        | X Walk 2 Direction          | To W |
| N/A                    | X Walk 1 Width (in)   | N/A  | N/A                    | X Walk 2 Width (in)         | N/A  |
|                        | X Walk 1 Slope (%)    | 4.3  |                        | X Walk 2 Slope (%)          | 6.1  |
|                        | X Walk 1 X Slope (%)  | 3.0  |                        | X Walk 2 X Slope (%)        | 2.4  |
| N/A                    | Ramp inside XWalk1?   | N/A  | N/A                    | Ramp inside XWalk2?         | N/A  |
|                        | Road Slope (%)        | 1.4  | N/A                    | Clear Space?                | N/A  |
|                        | Road X Slope (%)      | 9.3  | N/A                    | Clear Space to XWalk (in)   | N/A  |
| N/A                    | Any Obstructions?     | N/A  | N/A                    | Storm Grate/Utility Hazard? | N/A  |
|                        | Obstruction Type      |      |                        | Storm Grate/Utility Type    |      |
|                        |                       | N/A  |                        |                             | N/A  |
|                        |                       |      | Yes                    | Surface Condition? (G/P)    | Good |