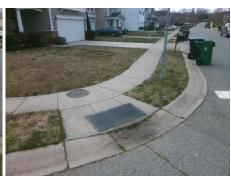

## Access Compliance Report Public Rights-of-Way (Curb Ramps)

Intersection ID: 46745 Main Street: CUMBERLAND\_COVE\_DR Cross Street: NORMANS\_LANDING\_DR Location: SE

ADA ID: 41D97DF022DC Ramp Type: PerpDiag Initial Pass/Fail: Fail Overall Compliance: No Severity Score: 47.5

Surveyor Notes:

N/A

PROW/ADA:

R304.5.1, R304.2.2

Total Cost: \$ 3200.00

| Compliance Description |                       | Data | Compliance Description |                             | Data |
|------------------------|-----------------------|------|------------------------|-----------------------------|------|
| N/A                    | Ramp Length (in)      | 49.0 | No                     | Ramp Slope (%)              | 9.3  |
| No                     | Ramp Width (in)       | 26.0 | Yes                    | Ramp XSlope (%)             | 1.3  |
| N/A                    | Flare Type LT         | N/A  | N/A                    | Flare Type RT               | N/A  |
| N/A                    | Flare Slope LT (%)    | N/A  | N/A                    | Flare Slope RT (%)          | N/A  |
| N/A                    | Flare Traversable LT? | N/A  | N/A                    | Flare Traversable RT?       | N/A  |
| N/A                    | Landing Length (in)   | N/A  | N/A                    | DWS Provided?               | N/A  |
| N/A                    | Landing Width (in)    | N/A  | N/A                    | DWS Contrast?               | N/A  |
| N/A                    | Landing Slope (%)     | N/A  | N/A                    | DWS Length (in)             | N/A  |
| N/A                    | Landing X Slope (%)   | N/A  | N/A                    | DWS Full Width?             | N/A  |
| N/A                    | Landing Curb? (Y/N)   | N/A  | N/A                    | DWS Offset (in)             | N/A  |
| N/A                    | Shared Landing?       | N/A  |                        |                             |      |
| N/A                    | Gutter Ponding?       | N/A  | N/A                    | Gutter Slope (%)            | N/A  |
| N/A                    | Gutter Lip Ht (in)    | N/A  | N/A                    | Gutter X Slope (%)          | N/A  |
| N/A                    | Painted X Walk1?      | No   | N/A                    | Painted X Walk2?            | No   |
|                        | X Walk 1 Direction    | To N |                        | X Walk 2 Direction          | To W |
| N/A                    | X Walk 1 Width (in)   | N/A  | N/A                    | X Walk 2 Width (in)         | N/A  |
|                        | X Walk 1 Slope (%)    | 4.3  |                        | X Walk 2 Slope (%)          | 6.1  |
|                        | X Walk 1 X Slope (%)  | 3.0  |                        | X Walk 2 X Slope (%)        | 2.4  |
| N/A                    | Ramp inside XWalk1?   | N/A  | N/A                    | Ramp inside XWalk2?         | N/A  |
|                        | Road Slope (%)        | 1.4  | N/A                    | Clear Space?                | N/A  |
|                        | Road X Slope (%)      | 9.3  | N/A                    | Clear Space to XWalk (in)   | N/A  |
| N/A                    | Any Obstructions?     | N/A  | N/A                    | Storm Grate/Utility Hazard? | N/A  |
|                        | Obstruction Type      |      |                        | Storm Grate/Utility Type    |      |
|                        |                       | N/A  |                        |                             | N/A  |
|                        |                       |      | Yes                    | Surface Condition? (G/P)    | Good |