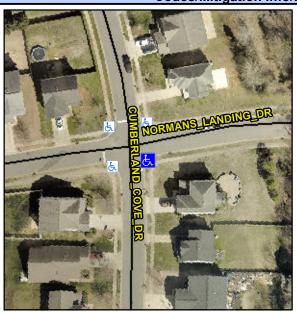

## Access Compliance Report Public Rights-of-Way (Curb Ramps)

Intersection ID: 46745 Main Street: CUMBERLAND\_COVE\_DR Cross Street: NORMANS\_LANDING\_DR Location: SE

ADA ID: 41D97DF022DC Ramp Type: PerpDiag Initial Pass/Fail: Fail Overall Compliance: No Severity Score: 47.5

## Field Measurements/Component Compliance

Street 1 Name
Stop Condition-Street 2
Street 2 Name
Stop Condition-Street 1

NORMANS LANDING DR
None
CUMBERLAND COVE DR
StopSign

Possible Solutions:

Remove & Replace Curb Ramp With
Two New Directional Ramps or
Equivalent.