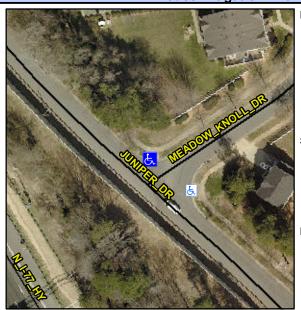

## Access Compliance Report Public Rights-of-Way (Curb Ramps)

Data

Intersection ID: 44155 Main Street: MEADOW\_KNOLL\_DR Cross Street: JUNIPER\_DR Location: N

ADA ID: 41E07890251D Ramp Type: Perp Initial Pass/Fail: Fail Overall Compliance: No Severity Score: 25