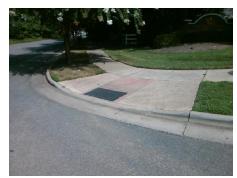

## Field Measurements/Component Compliance

Compliance Description

Data

Street 1 Name MEADOW KNOLL DR
Stop Condition-Street 2 None
Street 2 Name N/A
Stop Condition-Street 1 N/A

Possible Solutions:

Remove & Replace Entire Ramp.

N/A Ramp Length (in)
Yes Ramp Width (in)
N/A Flare Type LT
N/A Flare Slope LT (%)
N/A Landing Length (in)

Surveyor Notes:

N/A Landing Width (in)
N/A Landing Slope (%)
N/A Landing Slope (%)
N/A Landing Curb? (Y/N
N/A Shared Landing?

PROW/ADA:

Not Found, R304.5.3

N/A Gutter Ponding?

N/A Gutter Lip Ht (in)
N/A Yalk 1 Direction
N/A X Walk 1 Width (in)

Total Cost: \$ 1850.00

Yes Ramp Slope (%) N/A Ramp Length (in) 84.5 5.6 No Ramp XSlope (%) Yes Ramp Width (in) 55.5 9.2 N/A N/A Flare Type LT N/A Flare Type RT N/A N/A N/A N/A Flare Slope RT (%) N/A Flare Slope LT (%) N/A Flare Traversable LT? N/A N/A Flare Traversable RT? N/A N/A N/A N/A **DWS Provided?** N/A Landing Length (in) N/A Landing Width (in) N/A N/A **DWS Contrast?** N/A N/A N/A N/A Landing Slope (%) DWS Length (in) N/A N/A Landing X Slope (%) N/A N/A DWS Full Width? N/A N/A Landing Curb? (Y/N) N/A N/A DWS Offset (in) N/A N/A N/A Shared Landing? N/A **Gutter Ponding?** N/A N/A Gutter Slope (%) N/A N/A Gutter Lip Ht (in) N/A N/A Gutter X Slope (%) N/A N/A Painted X Walk1? No N/A Painted X Walk2? N/A X Walk 1 Direction To SE X Walk 2 Direction N/A N/A N/A N/A X Walk 1 Width (in) X Walk 2 Width (in) N/A X Walk 1 Slope (%) 7.5 X Walk 2 Slope (%) N/A X Walk 1 X Slope (%) 3.3 X Walk 2 X Slope (%) N/A N/A N/A N/A Ramp inside XWalk2? Ramp inside XWalk1? N/A Road Slope (%) N/A N/A Clear Space? N/A N/A Road X Slope (%) N/A Clear Space to XWalk (in) N/A N/A N/A Any Obstructions? N/A Storm Grate/Utility Hazard? N/A **Obstruction Type** Storm Grate/Utility Type N/A N/A Yes Surface Condition? (G/P) Good