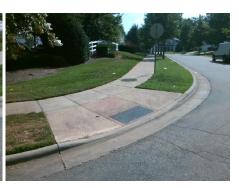

## Field Measurements/Component Compliance

Compliance Description

Data

Street 1 Name MEADOW KNOLL DR
Stop Condition-Street 2 None
Street 2 Name N/A
Stop Condition-Street 1 N/A

Possible Solutions:

Remove & Replace Entire Ramp.

N/A Ramp Length (in)
Yes Ramp Width (in)
N/A Flare Type LT
N/A Flare Slope LT (%)
N/A Landing Length (in)

Surveyor Notes:

N/A Landing Width (in)
N/A Landing Slope (%)
N/A Landing Slope (%)
N/A Landing Curb? (Y/N
N/A Shared Landing?

PROW/ADA:

Not Found, R304.5.3

N/A Gutter Ponding?

N/A Gutter Lip Ht (in)
N/A Yalk 1 Direction
N/A X Walk 1 Width (in)

Total Cost: \$ 1850.00

Yes Ramp Slope (%) N/A Ramp Length (in) 84.5 5.6 No Ramp XSlope (%) Yes Ramp Width (in) 55.5 9.2 N/A N/A Flare Type LT N/A Flare Type RT N/A N/A N/A N/A Flare Slope RT (%) N/A Flare Slope LT (%) N/A Flare Traversable LT? N/A N/A Flare Traversable RT? N/A N/A N/A N/A **DWS Provided?** N/A Landing Length (in) N/A Landing Width (in) N/A N/A **DWS Contrast?** N/A N/A N/A N/A Landing Slope (%) DWS Length (in) N/A N/A Landing X Slope (%) N/A N/A DWS Full Width? N/A N/A Landing Curb? (Y/N) N/A N/A DWS Offset (in) N/A N/A N/A Shared Landing? N/A **Gutter Ponding?** N/A N/A Gutter Slope (%) N/A N/A Gutter Lip Ht (in) N/A N/A Gutter X Slope (%) N/A N/A Painted X Walk1? No N/A Painted X Walk2? N/A X Walk 1 Direction To SE X Walk 2 Direction N/A N/A N/A N/A X Walk 1 Width (in) X Walk 2 Width (in) N/A X Walk 1 Slope (%) 7.5 X Walk 2 Slope (%) N/A X Walk 1 X Slope (%) 3.3 X Walk 2 X Slope (%) N/A N/A N/A N/A Ramp inside XWalk2? Ramp inside XWalk1? N/A Road Slope (%) N/A N/A Clear Space? N/A N/A Road X Slope (%) N/A Clear Space to XWalk (in) N/A N/A N/A Any Obstructions? N/A Storm Grate/Utility Hazard? N/A **Obstruction Type** Storm Grate/Utility Type N/A N/A Yes Surface Condition? (G/P) Good