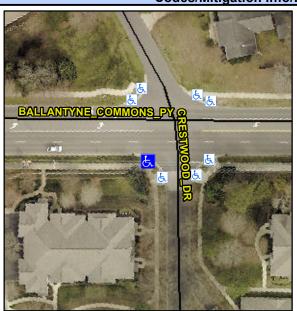

## **Access Compliance Report Public Rights-of-Way** (Curb Ramps)

Data

9.3

2.7

N/A

Good

Main Street: BALLANTYNE\_COMMONS\_PY Cross Street: CRESTWOOD\_DR Intersection ID: 27197 Location: SW **Overall Compliance: No Severity Score:** 22.5 ADA ID: 41E25F2055F3 Ramp Type: Perp Initial Pass/Fail: Fail

**Codes/Mitigation Info/Possible Solution** 