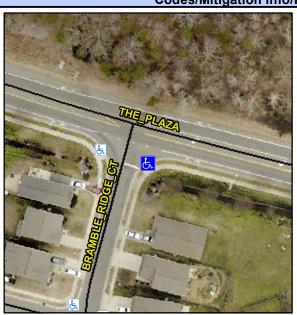

## Access Compliance Report Public Rights-of-Way (Curb Ramps)

Intersection ID: 48577 Main Street: THE\_PLAZA Cross Street: BRAMBLE\_RIDGE\_CT Location: SE

ADA ID: 41EAD153785B Ramp Type: Perp Initial Pass/Fail: Fail Overall Compliance: No Severity Score: 8.75

## **Field Measurements/Component Compliance**

Street 1 Name BRAMBLE RIDGE CT
Stop Condition-Street 2 StopSign
Street 2 Name N/A
Stop Condition-Street 1 N/A

Possible Solutions:

Remove & Replace Entire Ramp.

Surveyor Notes:

N/A

PROW/ADA:

Not Found, R304.5.1

Total Cost: \$ 1850.00

| Field Measurements/Component Compnance |                       |      |                        |                             |      |
|----------------------------------------|-----------------------|------|------------------------|-----------------------------|------|
| Compliance Description                 |                       | Data | Compliance Description |                             | Data |
| N/A                                    | Ramp Length (in)      | 47.0 | Yes                    | Ramp Slope (%)              | 5.2  |
| No                                     | Ramp Width (in)       | 47.5 | Yes                    | Ramp XSlope (%)             | 1.3  |
| N/A                                    | Flare Type LT         | N/A  | N/A                    | Flare Type RT               | N/A  |
| N/A                                    | Flare Slope LT (%)    | N/A  | N/A                    | Flare Slope RT (%)          | N/A  |
| N/A                                    | Flare Traversable LT? | N/A  | N/A                    | Flare Traversable RT?       | N/A  |
| N/A                                    | Landing Length (in)   | N/A  | N/A                    | DWS Provided?               | N/A  |
| N/A                                    | Landing Width (in)    | N/A  | N/A                    | DWS Contrast?               | N/A  |
| N/A                                    | Landing Slope (%)     | N/A  | N/A                    | DWS Length (in)             | N/A  |
| N/A                                    | Landing X Slope (%)   | N/A  | N/A                    | DWS Full Width?             | N/A  |
| N/A                                    | Landing Curb? (Y/N)   | N/A  | N/A                    | DWS Offset (in)             | N/A  |
| N/A                                    | Shared Landing?       | N/A  |                        |                             |      |
| N/A                                    | Gutter Ponding?       | N/A  | N/A                    | Gutter Slope (%)            | N/A  |
| N/A                                    | Gutter Lip Ht (in)    | N/A  | N/A                    | Gutter X Slope (%)          | N/A  |
| N/A                                    | Painted X Walk1?      | No   | N/A                    | Painted X Walk2?            | N/A  |
|                                        | X Walk 1 Direction    | To W |                        | X Walk 2 Direction          | N/A  |
| N/A                                    | X Walk 1 Width (in)   | N/A  | N/A                    | X Walk 2 Width (in)         | N/A  |
|                                        | X Walk 1 Slope (%)    | 0.0  |                        | X Walk 2 Slope (%)          | N/A  |
|                                        | X Walk 1 X Slope (%)  | 0.5  |                        | X Walk 2 X Slope (%)        | N/A  |
| N/A                                    | Ramp inside XWalk1?   | N/A  | N/A                    | Ramp inside XWalk2?         | N/A  |
|                                        | Road Slope (%)        | N/A  | N/A                    | Clear Space?                | N/A  |
|                                        | Road X Slope (%)      | N/A  | N/A                    | Clear Space to XWalk (in)   | N/A  |
| N/A                                    | Any Obstructions?     | N/A  | N/A                    | Storm Grate/Utility Hazard? | N/A  |
|                                        | Obstruction Type      |      |                        | Storm Grate/Utility Type    |      |
|                                        |                       | N/A  |                        |                             | N/A  |