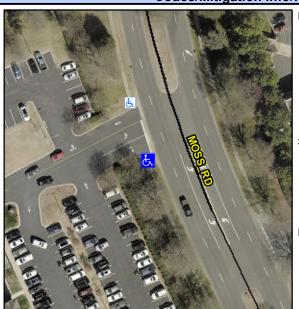

## Access Compliance Report Public Rights-of-Way (Curb Ramps)

Intersection ID: 10032241Main Street: MOSS\_RDCross Street: N/ALocation:SWADA ID: 41F229B6F47DRamp Type: Directional1Initial Pass/Fail: FailOverall Compliance: NoSeverity Score: 33.75