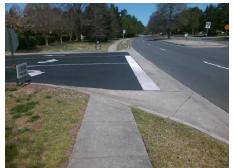

## Field Measurements/Component Compliance

Street 1 Name ENTRANCE
Stop Condition-Street 1 StopSign
Street 2 Name N/A
Stop Condition-Street 2 N/A

Total Cost: \$ 1600.00

| Compli | ance Description      | Data  | Compli | ance Description            | Data |
|--------|-----------------------|-------|--------|-----------------------------|------|
| N/A    | Ramp Length (in)      | 41.0  | N/A    | Grade Break?                | N/A  |
| No     | Ramp Width (in)       | 47.0  | N/A    | Grade Break Slope (%)       | 0.0  |
| Yes    | Ramp Slope (%)        | 5.8   | N/A    | Grade Break XSlope (%)      | 0.0  |
| No     | Ramp XSlope (%)       | 10.3  |        |                             |      |
| N/A    | Flare Type LT         | N/A   | N/A    | Flare Type RT               | N/A  |
| N/A    | Flare Slope LT (%)    | N/A   | N/A    | Flare Slope RT (%)          | 0.0  |
| N/A    | Flare Traversable LT? | N/A   | N/A    | Flare Traversable RT?       | N/A  |
| N/A    | Landing Length (in)   | 0.0   | N/A    | DWS Provided?               | N/A  |
| N/A    | Landing Width (in)    | 0.0   | N/A    | DWS Contrast?               | N/A  |
| N/A    | Landing Slope (%)     | 0.0   | N/A    | DWS Length (in)             | N/A  |
| N/A    | Landing X Slope (%)   | 0.0   | N/A    | DWS Full Width?             | N/A  |
| N/A    | Landing Curb? (Y/N)   | N/A   | N/A    | DWS Offset LT (in)          | N/A  |
| N/A    | Shared Landing?       | N/A   | N/A    | DWS Offset RT (in)          | N/A  |
| N/A    | Gutter Ponding?       | 0.0   | N/A    | Gutter Slope (%)            | N/A  |
| N/A    | Gutter Lip Ht (in)    | 0.0   | N/A    | Gutter X Slope (%)          | N/A  |
| N/A    | Painted X Walk1?      | No    |        | Road Slope (%)              | 1.2  |
|        | X Walk 1 Direction    | To NW |        | Road X Slope (%)            | 3.3  |
|        | X Walk 1 Width (in)   | N/A   |        | Clear Space?                | N/A  |
|        | X Walk 1 Slope (%)    | 1.2   | N/A    | Clear Space to XWalk (in)   | N/A  |
|        | X Walk 1 X Slope (%)  | 3.3   | N/A    | Storm Grate/Utility Hazard? | N/A  |
| N/A    | Ramp inside XWalk1?   | N/A   |        | Storm Grate/Utility Type    |      |
| N/A    | Any Obstructions?     | N/A   |        |                             | N/A  |
|        | Obstruction Type      |       | Yes    | Surface Condition? (G/P)    | Good |
|        |                       | N/A   | N/A    | Curb Slope (%)              | 1.8  |