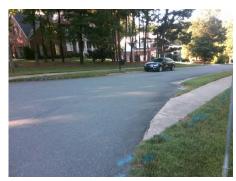

## Field Measurements/Component Compliance

Street 1 Name
Stop Condition-Street 1
Street 2 Name
Stop Condition-Street 2

SEALEY CT StopSign RALLY DR None Possible Solutions:

Remove & Replace Curb Ramp With Two New Directional Ramps or Equivalent.

Surveyor Notes:

N/A

PROW/ADA:

R304.5.3

Total Cost: \$ 3200.00

| i icia incusui cincitto/osimponent osimphanoe |                        |                       |       |                        |                             |       |
|-----------------------------------------------|------------------------|-----------------------|-------|------------------------|-----------------------------|-------|
|                                               | Compliance Description |                       | Data  | Compliance Description |                             | Data  |
|                                               | N/A                    | Ramp Length (in)      | 37.0  | Yes                    | BlendTrans Slope (%)        | 0.1   |
|                                               | Yes                    | Ramp Width (in)       | 48.0  | No                     | BlendTrans XSlope (%)       | 5.3   |
|                                               | N/A                    | Flare Type LT         | N/A   | N/A                    | Flare Type RT               | N/A   |
|                                               | N/A                    | Flare Slope LT (%)    | N/A   | N/A                    | Flare Slope RT (%)          | N/A   |
|                                               | N/A                    | Flare Traversable LT? | N/A   | N/A                    | Flare Traversable RT?       | N/A   |
|                                               | N/A                    | Landing Length (in)   | N/A   | N/A                    | DWS Provided?               | N/A   |
|                                               | N/A                    | Landing Width (in)    | N/A   | N/A                    | DWS Contrast?               | N/A   |
|                                               | N/A                    | Landing Slope (%)     | N/A   | N/A                    | DWS Length (in)             | N/A   |
|                                               | N/A                    | Landing X Slope (%)   | N/A   | N/A                    | DWS Full Width?             | N/A   |
|                                               | N/A                    | Landing Curb? (Y/N)   | N/A   | N/A                    | DWS Offset (in)             | N/A   |
|                                               | N/A                    | Shared Landing?       | N/A   |                        |                             |       |
|                                               | N/A                    | Gutter Ponding?       | N/A   | N/A                    | Gutter Slope (%)            | N/A   |
|                                               | N/A                    | Gutter Lip Ht (in)    | N/A   | N/A                    | Gutter X Slope (%)          | N/A   |
|                                               | N/A                    | Painted X Walk1?      | No    | N/A                    | Painted X Walk2?            | No    |
|                                               |                        | X Walk 1 Direction    | To SE |                        | X Walk 2 Direction          | To NE |
|                                               |                        | X Walk 1 Width (in)   | N/A   |                        | X Walk 2 Width (in)         | N/A   |
|                                               |                        | X Walk 1 Slope (%)    | 4.2   |                        | X Walk 2 Slope (%)          | 5.5   |
|                                               |                        | X Walk 1 X Slope (%)  | 4.8   |                        | X Walk 2 X Slope (%)        | 2.7   |
|                                               | N/A                    | Ramp inside XWalk1?   | N/A   | N/A                    | Ramp inside XWalk2?         | N/A   |
|                                               |                        | Road Slope (%)        | 4.8   |                        | Clear Space?                | N/A   |
|                                               |                        | Road X Slope (%)      | 4.8   | N/A                    | Clear Space to XWalk (in)   | N/A   |
|                                               | N/A                    | Any Obstructions?     | N/A   | N/A                    | Storm Grate/Utility Hazard? | N/A   |
|                                               |                        | Obstruction Type      |       | l                      | Storm Grate/Utility Type    |       |
|                                               |                        |                       | N/A   | l                      |                             | N/A   |