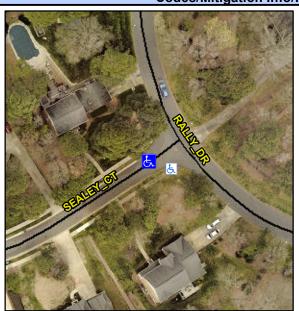

## Access Compliance Report Public Rights-of-Way (Curb Ramps)

Intersection ID: 27704 Main Street: RALLY\_DR Cross Street: SEALEY\_CT Location: W

ADA ID: 41F8374E93E8 Ramp Type: BlendTrans2 Initial Pass/Fail: Fail Overall Compliance: No Severity Score: 12.5

## Field Measurements/Component Compliance

Street 1 Name
Stop Condition-Street 1
Street 2 Name
Stop Condition-Street 2

SEALEY CT StopSign RALLY DR None Possible Solutions:

Remove & Replace Curb Ramp With Two New Directional Ramps or Equivalent.