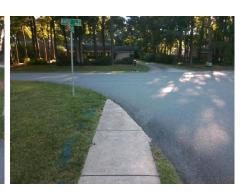

## Field Measurements/Component Compliance

Street 1 Name
Stop Condition-Street 1
Street 2 Name
Stop Condition-Street 2

SEALEY CT StopSign RALLY DR None Possible Solutions:

Remove & Replace Curb Ramp With Two New Directional Ramps or Equivalent.

Surveyor Notes:

N/A

PROW/ADA:

R304.5.3

Total Cost: \$ 3200.00

| i icia incusui cincitto/osimponent osimphanoe |                        |                       |       |                        |                             |       |
|-----------------------------------------------|------------------------|-----------------------|-------|------------------------|-----------------------------|-------|
|                                               | Compliance Description |                       | Data  | Compliance Description |                             | Data  |
|                                               | N/A                    | Ramp Length (in)      | 37.0  | Yes                    | BlendTrans Slope (%)        | 0.1   |
|                                               | Yes                    | Ramp Width (in)       | 48.0  | No                     | BlendTrans XSlope (%)       | 5.3   |
|                                               | N/A                    | Flare Type LT         | N/A   | N/A                    | Flare Type RT               | N/A   |
|                                               | N/A                    | Flare Slope LT (%)    | N/A   | N/A                    | Flare Slope RT (%)          | N/A   |
|                                               | N/A                    | Flare Traversable LT? | N/A   | N/A                    | Flare Traversable RT?       | N/A   |
|                                               | N/A                    | Landing Length (in)   | N/A   | N/A                    | DWS Provided?               | N/A   |
|                                               | N/A                    | Landing Width (in)    | N/A   | N/A                    | DWS Contrast?               | N/A   |
|                                               | N/A                    | Landing Slope (%)     | N/A   | N/A                    | DWS Length (in)             | N/A   |
|                                               | N/A                    | Landing X Slope (%)   | N/A   | N/A                    | DWS Full Width?             | N/A   |
|                                               | N/A                    | Landing Curb? (Y/N)   | N/A   | N/A                    | DWS Offset (in)             | N/A   |
|                                               | N/A                    | Shared Landing?       | N/A   |                        |                             |       |
|                                               | N/A                    | Gutter Ponding?       | N/A   | N/A                    | Gutter Slope (%)            | N/A   |
|                                               | N/A                    | Gutter Lip Ht (in)    | N/A   | N/A                    | Gutter X Slope (%)          | N/A   |
|                                               | N/A                    | Painted X Walk1?      | No    | N/A                    | Painted X Walk2?            | No    |
|                                               |                        | X Walk 1 Direction    | To SE |                        | X Walk 2 Direction          | To NE |
|                                               |                        | X Walk 1 Width (in)   | N/A   |                        | X Walk 2 Width (in)         | N/A   |
|                                               |                        | X Walk 1 Slope (%)    | 4.2   |                        | X Walk 2 Slope (%)          | 5.5   |
|                                               |                        | X Walk 1 X Slope (%)  | 4.8   |                        | X Walk 2 X Slope (%)        | 2.7   |
|                                               | N/A                    | Ramp inside XWalk1?   | N/A   | N/A                    | Ramp inside XWalk2?         | N/A   |
|                                               |                        | Road Slope (%)        | 4.8   |                        | Clear Space?                | N/A   |
|                                               |                        | Road X Slope (%)      | 4.8   | N/A                    | Clear Space to XWalk (in)   | N/A   |
|                                               | N/A                    | Any Obstructions?     | N/A   | N/A                    | Storm Grate/Utility Hazard? | N/A   |
|                                               |                        | Obstruction Type      |       | l                      | Storm Grate/Utility Type    |       |
|                                               |                        |                       | N/A   | l                      |                             | N/A   |