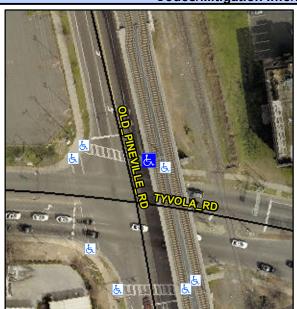

## Access Compliance Report Public Rights-of-Way (Curb Ramps)

Intersection ID: 18726Main Street: TYVOLA\_RDCross Street: OLD\_PINEVILLE\_RDLocation:NEADA ID: 4201484862E5Ramp Type: PerpInitial Pass/Fail: FailOverall Compliance: NoSeverity Score: 21.25

## Field Measurements/Component Compliance

Street 1 Name
OLD PINEVILLE RD
Stop Condition-Street 2
Signal
Street 2 Name
N/A
Stop Condition-Street 1
N/A

| Possible Solutions:           |   |
|-------------------------------|---|
| Remove & Replace Entire Ramp. |   |
|                               | ı |
|                               | ı |
|                               | I |
|                               | ı |
|                               | I |
| Surveyor Notes:               | I |
| N/A                           | I |
|                               | I |
|                               | I |
|                               |   |
| PROW/ADA:                     |   |
| Not Found, R304.5.1, R304.2.2 |   |
|                               | ı |
|                               |   |
|                               |   |
|                               |   |
|                               |   |
|                               | • |
|                               |   |