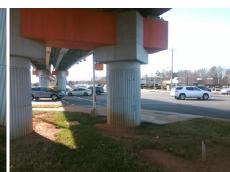

## Access Compliance Report Public Rights-of-Way (Curb Ramps)

Intersection ID: 18726Main Street: TYVOLA\_RDCross Street: OLD\_PINEVILLE\_RDLocation:NEADA ID: 4201484862E5Ramp Type: PerpInitial Pass/Fail: FailOverall Compliance: NoSeverity Score: 21.25

## Field Measurements/Component Compliance

Street 1 Name
OLD PINEVILLE RD
Stop Condition-Street 2
Signal
Street 2 Name
N/A
Stop Condition-Street 1
N/A

| Possible Solutions:           |   |
|-------------------------------|---|
| Remove & Replace Entire Ramp. |   |
|                               | ı |
|                               | ı |
|                               | I |
|                               | ı |
|                               | I |
| Surveyor Notes:               | I |
| N/A                           | I |
|                               | I |
|                               | I |
|                               |   |
| PROW/ADA:                     |   |
| Not Found, R304.5.1, R304.2.2 |   |
|                               | ı |
|                               |   |
|                               |   |
|                               |   |
|                               |   |
|                               | • |
|                               |   |