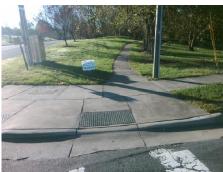

Total Cost: 1850.00

| Field Measurements/Component Compliance |                        |       |      |                             |      |
|-----------------------------------------|------------------------|-------|------|-----------------------------|------|
| Comp                                    | Compliance Description |       | Comp | liance Description          | Data |
| N/A                                     | Ramp Length (in)       | 64.0  | Yes  | Ramp Slope (%)              | 7.1  |
| No                                      | Ramp Width (in)        | 46.0  | Yes  | Ramp XSlope (%)             | 2.1  |
| N/A                                     | Flare Type LT          | N/A   | N/A  | Flare Type RT               | N/A  |
| N/A                                     | Flare Slope LT (%)     | N/A   | N/A  | Flare Slope RT (%)          | N/A  |
| N/A                                     | Flare Traversable LT?  | N/A   | N/A  | Flare Traversable RT?       | N/A  |
| N/A                                     | Landing Length (in)    | N/A   | N/A  | DWS Provided?               | N/A  |
| N/A                                     | Landing Width (in)     | N/A   | N/A  | DWS Contrast?               | N/A  |
| N/A                                     | Landing Slope (%)      | N/A   | N/A  | DWS Length (in)             | N/A  |
| N/A                                     | Landing X Slope (%)    | N/A   | N/A  | DWS Full Width?             | N/A  |
| N/A                                     | Landing Curb? (Y/N)    | N/A   | N/A  | DWS Offset (in)             | N/A  |
| N/A                                     | Shared Landing?        | N/A   |      |                             |      |
| N/A                                     | Gutter Ponding?        | N/A   | N/A  | Gutter Slope (%)            | N/A  |
| N/A                                     | Gutter Lip Ht (in)     | N/A   | N/A  | Gutter X Slope (%)          | N/A  |
| N/A                                     | Painted X Walk1?       | No    | N/A  | Painted X Walk2?            | N/A  |
|                                         | X Walk 1 Direction     | To NW |      | X Walk 2 Direction          | N/A  |
| N/A                                     | X Walk 1 Width (in)    | N/A   | N/A  | X Walk 2 Width (in)         | N/A  |
|                                         | X Walk 1 Slope (%)     | 0.8   |      | X Walk 2 Slope (%)          | N/A  |
|                                         | X Walk 1 X Slope (%)   | 2.7   |      | X Walk 2 X Slope (%)        | N/A  |
| N/A                                     | Ramp inside XWalk1?    | N/A   | N/A  | Ramp inside XWalk2?         | N/A  |
|                                         | Road Slope (%)         | N/A   | N/A  | Clear Space?                | N/A  |
|                                         | Road X Slope (%)       | N/A   | N/A  | Clear Space to XWalk (in)   | N/A  |
| N/A                                     | Any Obstructions?      | N/A   | N/A  | Storm Grate/Utility Hazard? | N/A  |
|                                         | Obstruction Type       |       |      | Storm Grate/Utility Type    |      |
|                                         |                        | N/A   |      |                             | N/A  |
|                                         |                        |       | Yes  | Surface Condition? (G/P)    | Good |
| 100                                     |                        |       |      |                             |      |
|                                         |                        |       |      |                             |      |