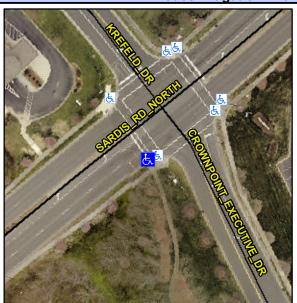

## **Access Compliance Report Public Rights-of-Way** (Curb Ramps)

Intersection ID: 20860 Main Street: CROWNPOINT\_EXECUTIVE\_DRCross Street: KREFELD\_DR Location: SW ADA ID: 4202F4F101F8 Ramp Type: Perp Initial Pass/Fail: Fail **Overall Compliance: No Severity Score:** 10

**Codes/Mitigation Info/Possible Solution** 

SARDIS RD NORTH Street 1 Name Signal Stop Condition-Street 2 Street 2 Name N/A Stop Condition-Street 1 N/A

Possible Solutions: Remove & Replace Entire Ramp. Surveyor Notes: N/A PROW/ADA: Not Found, R304.5.1