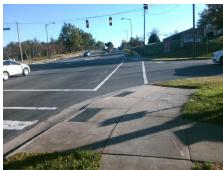

Total Cost: 1850.00

| Field Measurements/Component Compliance |                        |       |      |                             |      |
|-----------------------------------------|------------------------|-------|------|-----------------------------|------|
| Comp                                    | Compliance Description |       | Comp | liance Description          | Data |
| N/A                                     | Ramp Length (in)       | 64.0  | Yes  | Ramp Slope (%)              | 7.1  |
| No                                      | Ramp Width (in)        | 46.0  | Yes  | Ramp XSlope (%)             | 2.1  |
| N/A                                     | Flare Type LT          | N/A   | N/A  | Flare Type RT               | N/A  |
| N/A                                     | Flare Slope LT (%)     | N/A   | N/A  | Flare Slope RT (%)          | N/A  |
| N/A                                     | Flare Traversable LT?  | N/A   | N/A  | Flare Traversable RT?       | N/A  |
| N/A                                     | Landing Length (in)    | N/A   | N/A  | DWS Provided?               | N/A  |
| N/A                                     | Landing Width (in)     | N/A   | N/A  | DWS Contrast?               | N/A  |
| N/A                                     | Landing Slope (%)      | N/A   | N/A  | DWS Length (in)             | N/A  |
| N/A                                     | Landing X Slope (%)    | N/A   | N/A  | DWS Full Width?             | N/A  |
| N/A                                     | Landing Curb? (Y/N)    | N/A   | N/A  | DWS Offset (in)             | N/A  |
| N/A                                     | Shared Landing?        | N/A   |      |                             |      |
| N/A                                     | Gutter Ponding?        | N/A   | N/A  | Gutter Slope (%)            | N/A  |
| N/A                                     | Gutter Lip Ht (in)     | N/A   | N/A  | Gutter X Slope (%)          | N/A  |
| N/A                                     | Painted X Walk1?       | No    | N/A  | Painted X Walk2?            | N/A  |
|                                         | X Walk 1 Direction     | To NW |      | X Walk 2 Direction          | N/A  |
| N/A                                     | X Walk 1 Width (in)    | N/A   | N/A  | X Walk 2 Width (in)         | N/A  |
|                                         | X Walk 1 Slope (%)     | 0.8   |      | X Walk 2 Slope (%)          | N/A  |
|                                         | X Walk 1 X Slope (%)   | 2.7   |      | X Walk 2 X Slope (%)        | N/A  |
| N/A                                     | Ramp inside XWalk1?    | N/A   | N/A  | Ramp inside XWalk2?         | N/A  |
|                                         | Road Slope (%)         | N/A   | N/A  | Clear Space?                | N/A  |
|                                         | Road X Slope (%)       | N/A   | N/A  | Clear Space to XWalk (in)   | N/A  |
| N/A                                     | Any Obstructions?      | N/A   | N/A  | Storm Grate/Utility Hazard? | N/A  |
|                                         | Obstruction Type       |       |      | Storm Grate/Utility Type    |      |
|                                         |                        | N/A   |      |                             | N/A  |
|                                         |                        |       | Yes  | Surface Condition? (G/P)    | Good |
| 100                                     |                        |       |      |                             |      |
|                                         |                        |       |      |                             |      |