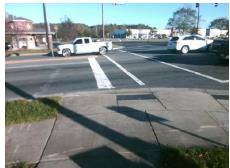

Total Cost: 1850.00

| Field Measurements/Component Compliance |                        |       |      |                             |      |
|-----------------------------------------|------------------------|-------|------|-----------------------------|------|
| Comp                                    | Compliance Description |       | Comp | liance Description          | Data |
| N/A                                     | Ramp Length (in)       | 64.0  | Yes  | Ramp Slope (%)              | 7.1  |
| No                                      | Ramp Width (in)        | 46.0  | Yes  | Ramp XSlope (%)             | 2.1  |
| N/A                                     | Flare Type LT          | N/A   | N/A  | Flare Type RT               | N/A  |
| N/A                                     | Flare Slope LT (%)     | N/A   | N/A  | Flare Slope RT (%)          | N/A  |
| N/A                                     | Flare Traversable LT?  | N/A   | N/A  | Flare Traversable RT?       | N/A  |
| N/A                                     | Landing Length (in)    | N/A   | N/A  | DWS Provided?               | N/A  |
| N/A                                     | Landing Width (in)     | N/A   | N/A  | DWS Contrast?               | N/A  |
| N/A                                     | Landing Slope (%)      | N/A   | N/A  | DWS Length (in)             | N/A  |
| N/A                                     | Landing X Slope (%)    | N/A   | N/A  | DWS Full Width?             | N/A  |
| N/A                                     | Landing Curb? (Y/N)    | N/A   | N/A  | DWS Offset (in)             | N/A  |
| N/A                                     | Shared Landing?        | N/A   |      |                             |      |
| N/A                                     | Gutter Ponding?        | N/A   | N/A  | Gutter Slope (%)            | N/A  |
| N/A                                     | Gutter Lip Ht (in)     | N/A   | N/A  | Gutter X Slope (%)          | N/A  |
| N/A                                     | Painted X Walk1?       | No    | N/A  | Painted X Walk2?            | N/A  |
|                                         | X Walk 1 Direction     | To NW |      | X Walk 2 Direction          | N/A  |
| N/A                                     | X Walk 1 Width (in)    | N/A   | N/A  | X Walk 2 Width (in)         | N/A  |
|                                         | X Walk 1 Slope (%)     | 0.8   |      | X Walk 2 Slope (%)          | N/A  |
|                                         | X Walk 1 X Slope (%)   | 2.7   |      | X Walk 2 X Slope (%)        | N/A  |
| N/A                                     | Ramp inside XWalk1?    | N/A   | N/A  | Ramp inside XWalk2?         | N/A  |
|                                         | Road Slope (%)         | N/A   | N/A  | Clear Space?                | N/A  |
|                                         | Road X Slope (%)       | N/A   | N/A  | Clear Space to XWalk (in)   | N/A  |
| N/A                                     | Any Obstructions?      | N/A   | N/A  | Storm Grate/Utility Hazard? | N/A  |
|                                         | Obstruction Type       |       |      | Storm Grate/Utility Type    |      |
|                                         |                        | N/A   |      |                             | N/A  |
|                                         |                        |       | Yes  | Surface Condition? (G/P)    | Good |
| 100                                     |                        |       |      |                             |      |
|                                         |                        |       |      |                             |      |