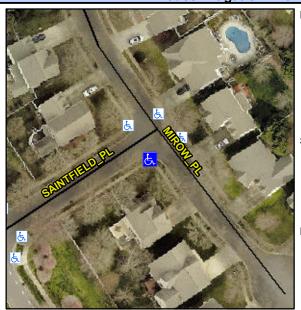

## Access Compliance Report Public Rights-of-Way (Curb Ramps)

Intersection ID: 24469 Main Street: MIROW\_PL Cross Street: SAINTFIELD\_PL Location: SW

ADA ID: 420316DEE038 Ramp Type: PerpDiag Initial Pass/Fail: Fail Overall Compliance: No Severity Score: 12.5