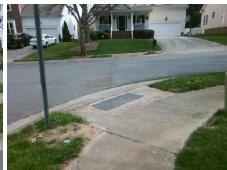

## Field Measurements/Component Compliance

Street 1 Name
Stop Condition-Street 2
Street 2 Name
Stop Condition-Street 1

MIROW PL None SAINTFIELD PL StopSign Possible Solutions:

Remove & Replace Curb Ramp With Two New Directional Ramps or Equivalent.

Surveyor Notes:

N/A

PROW/ADA:

Not Found, R304.5.3

Total Cost: \$ 3200.00

| Field Measurements/Component Compilance |                       |      |                        |                             |      |
|-----------------------------------------|-----------------------|------|------------------------|-----------------------------|------|
| Compliance Description                  |                       | Data | Compliance Description |                             | Data |
| N/A                                     | Ramp Length (in)      | 48.0 | Yes                    | Ramp Slope (%)              | 7.0  |
| Yes                                     | Ramp Width (in)       | 48.0 | No                     | Ramp XSlope (%)             | 5.2  |
| N/A                                     | Flare Type LT         | N/A  | N/A                    | Flare Type RT               | N/A  |
| N/A                                     | Flare Slope LT (%)    | N/A  | N/A                    | Flare Slope RT (%)          | N/A  |
| N/A                                     | Flare Traversable LT? | N/A  | N/A                    | Flare Traversable RT?       | N/A  |
| N/A                                     | Landing Length (in)   | N/A  | N/A                    | DWS Provided?               | N/A  |
| N/A                                     | Landing Width (in)    | N/A  | N/A                    | DWS Contrast?               | N/A  |
| N/A                                     | Landing Slope (%)     | N/A  | N/A                    | DWS Length (in)             | N/A  |
| N/A                                     | Landing X Slope (%)   | N/A  | N/A                    | DWS Full Width?             | N/A  |
| N/A                                     | Landing Curb? (Y/N)   | N/A  | N/A                    | DWS Offset (in)             | N/A  |
| N/A                                     | Shared Landing?       | N/A  |                        |                             |      |
| N/A                                     | Gutter Ponding?       | N/A  | N/A                    | Gutter Slope (%)            | N/A  |
| N/A                                     | Gutter Lip Ht (in)    | N/A  | N/A                    | Gutter X Slope (%)          | N/A  |
| N/A                                     | Painted X Walk1?      | No   | N/A                    | Painted X Walk2?            | No   |
|                                         | X Walk 1 Direction    | To E |                        | X Walk 2 Direction          | To N |
| N/A                                     | X Walk 1 Width (in)   | N/A  | N/A                    | X Walk 2 Width (in)         | N/A  |
|                                         | X Walk 1 Slope (%)    | 4.0  |                        | X Walk 2 Slope (%)          | 1.4  |
|                                         | X Walk 1 X Slope (%)  | 3.2  |                        | X Walk 2 X Slope (%)        | 4.4  |
| N/A                                     | Ramp inside XWalk1?   | N/A  | N/A                    | Ramp inside XWalk2?         | N/A  |
|                                         | Road Slope (%)        | 6.4  | N/A                    | Clear Space?                | N/A  |
|                                         | Road X Slope (%)      | 3.0  | N/A                    | Clear Space to XWalk (in)   | N/A  |
| N/A                                     | Any Obstructions?     | N/A  | N/A                    | Storm Grate/Utility Hazard? | N/A  |
|                                         | Obstruction Type      |      | l                      | Storm Grate/Utility Type    |      |
|                                         |                       | N/A  |                        |                             | N/A  |
|                                         |                       |      | Yes                    | Surface Condition? (G/P)    | Good |
|                                         |                       |      |                        |                             |      |