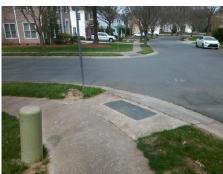

## Field Measurements/Component Compliance

Street 1 Name
Stop Condition-Street 2
Street 2 Name
Stop Condition-Street 1

MIROW PL None SAINTFIELD PL StopSign Possible Solutions:

Remove & Replace Curb Ramp With Two New Directional Ramps or Equivalent.

Surveyor Notes:

N/A

PROW/ADA:

Not Found, R304.5.3

Total Cost: \$ 3200.00

| Field Measurements/Component Compilance |                       |      |                        |                             |      |
|-----------------------------------------|-----------------------|------|------------------------|-----------------------------|------|
| Compliance Description                  |                       | Data | Compliance Description |                             | Data |
| N/A                                     | Ramp Length (in)      | 48.0 | Yes                    | Ramp Slope (%)              | 7.0  |
| Yes                                     | Ramp Width (in)       | 48.0 | No                     | Ramp XSlope (%)             | 5.2  |
| N/A                                     | Flare Type LT         | N/A  | N/A                    | Flare Type RT               | N/A  |
| N/A                                     | Flare Slope LT (%)    | N/A  | N/A                    | Flare Slope RT (%)          | N/A  |
| N/A                                     | Flare Traversable LT? | N/A  | N/A                    | Flare Traversable RT?       | N/A  |
| N/A                                     | Landing Length (in)   | N/A  | N/A                    | DWS Provided?               | N/A  |
| N/A                                     | Landing Width (in)    | N/A  | N/A                    | DWS Contrast?               | N/A  |
| N/A                                     | Landing Slope (%)     | N/A  | N/A                    | DWS Length (in)             | N/A  |
| N/A                                     | Landing X Slope (%)   | N/A  | N/A                    | DWS Full Width?             | N/A  |
| N/A                                     | Landing Curb? (Y/N)   | N/A  | N/A                    | DWS Offset (in)             | N/A  |
| N/A                                     | Shared Landing?       | N/A  |                        |                             |      |
| N/A                                     | Gutter Ponding?       | N/A  | N/A                    | Gutter Slope (%)            | N/A  |
| N/A                                     | Gutter Lip Ht (in)    | N/A  | N/A                    | Gutter X Slope (%)          | N/A  |
| N/A                                     | Painted X Walk1?      | No   | N/A                    | Painted X Walk2?            | No   |
|                                         | X Walk 1 Direction    | To E |                        | X Walk 2 Direction          | To N |
| N/A                                     | X Walk 1 Width (in)   | N/A  | N/A                    | X Walk 2 Width (in)         | N/A  |
|                                         | X Walk 1 Slope (%)    | 4.0  |                        | X Walk 2 Slope (%)          | 1.4  |
|                                         | X Walk 1 X Slope (%)  | 3.2  |                        | X Walk 2 X Slope (%)        | 4.4  |
| N/A                                     | Ramp inside XWalk1?   | N/A  | N/A                    | Ramp inside XWalk2?         | N/A  |
|                                         | Road Slope (%)        | 6.4  | N/A                    | Clear Space?                | N/A  |
|                                         | Road X Slope (%)      | 3.0  | N/A                    | Clear Space to XWalk (in)   | N/A  |
| N/A                                     | Any Obstructions?     | N/A  | N/A                    | Storm Grate/Utility Hazard? | N/A  |
|                                         | Obstruction Type      |      | l                      | Storm Grate/Utility Type    |      |
|                                         |                       | N/A  |                        |                             | N/A  |
|                                         |                       |      | Yes                    | Surface Condition? (G/P)    | Good |
|                                         |                       |      |                        |                             |      |