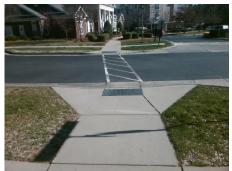

## Field Measurements/Component Compliance

Street 1 Name
Stop Condition-Street 1
None
Street 2 Name
N/A
Stop Condition-Street 2
N/A

Possible Solutions:

Remove & Replace Curb Ramp With Two New Directional Ramps or Equivalent.

Surveyor Notes:

N/A

PROW/ADA:

Not Found, R304.2.2-Perp, R304.3.2-Para, R305.2

Total Cost: \$ 3200.00

| Field Measurements/Component Compilance |                       |                        |     |                             |        |
|-----------------------------------------|-----------------------|------------------------|-----|-----------------------------|--------|
| Compliance Description Data             |                       | Compliance Description |     | Data                        |        |
| N/A                                     | Ramp Length (in)      | 79.0                   | Yes | BlendTrans Slope (%)        | 2.9    |
| Yes                                     | Ramp Width (in)       | 48.0                   | Yes | BlendTrans XSlope (%)       | 0.7    |
| N/A                                     | Flare Type LT         | Sloped                 | N/A | Flare Type RT               | Sloped |
| N/A                                     | Flare Slope LT (%)    | 7.4                    | N/A | Flare Slope RT (%)          | 4.6    |
| N/A                                     | Flare Traversable LT? | No                     | N/A | Flare Traversable RT?       | No     |
| Yes                                     | Landing Length (in)   | 61.0                   | Yes | DWS Provided?               | Yes    |
| Yes                                     | Landing Width (in)    | 48.0                   | Yes | DWS Contrast?               | Yes    |
| No                                      | Landing Slope (%)     | 3.1                    | Yes | DWS Length (in)             | 24.0   |
| Yes                                     | Landing X Slope (%)   | 0.9                    | Yes | DWS Full Width?             | Yes    |
| N/A                                     | Landing Curb? (Y/N)   | No                     | No  | DWS Offset (in)             | 6.0    |
| N/A                                     | Shared Landing?       | No                     |     |                             |        |
| Yes                                     | Gutter Ponding?       | No                     | Yes | Gutter Slope (%)            | 0.3    |
| Yes                                     | Gutter Lip Ht (in)    | 0.0                    | Yes | Gutter X Slope (%)          | 1.7    |
| N/A                                     | Painted X Walk1?      | Yes                    | N/A | Painted X Walk2?            | N/A    |
|                                         | X Walk 1 Direction    | To NE                  |     | X Walk 2 Direction          | N/A    |
|                                         | X Walk 1 Width (in)   | 44.5                   |     | X Walk 2 Width (in)         | N/A    |
|                                         | X Walk 1 Slope (%)    | 1.3                    |     | X Walk 2 Slope (%)          | N/A    |
|                                         | X Walk 1 X Slope (%)  | 0.6                    |     | X Walk 2 X Slope (%)        | N/A    |
| Yes                                     | Ramp inside XWalk1?   | Yes                    | N/A | Ramp inside XWalk2?         | N/A    |
|                                         | Road Slope (%)        | 0.6                    |     | Clear Space?                | Yes    |
|                                         | Road X Slope (%)      | 1.3                    | N/A | Clear Space to XWalk (in)   | N/A    |
| Yes                                     | Any Obstructions?     | No                     | Yes | Storm Grate/Utility Hazard? | No     |
|                                         | Obstruction Type      |                        |     | Storm Grate/Utility Type    |        |
|                                         |                       | N/A                    |     |                             | N/A    |
|                                         |                       |                        | Yes | Surface Condition? (G/P)    | Good   |
|                                         |                       |                        | No  | Curb Slope (%)              | 10.2   |