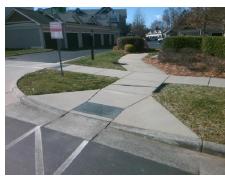

## Field Measurements/Component Compliance

Street 1 Name
Stop Condition-Street 1
None
Street 2 Name
N/A
Stop Condition-Street 2
N/A

Possible Solutions:

Remove & Replace Curb Ramp With Two New Directional Ramps or Equivalent.

Surveyor Notes:

N/A

PROW/ADA:

Not Found, R304.2.2-Perp, R304.3.2-Para, R305.2

Total Cost: \$ 3200.00

| Field Measurements/Component Compilance |                       |                        |     |                             |        |
|-----------------------------------------|-----------------------|------------------------|-----|-----------------------------|--------|
| Compliance Description Data             |                       | Compliance Description |     | Data                        |        |
| N/A                                     | Ramp Length (in)      | 79.0                   | Yes | BlendTrans Slope (%)        | 2.9    |
| Yes                                     | Ramp Width (in)       | 48.0                   | Yes | BlendTrans XSlope (%)       | 0.7    |
| N/A                                     | Flare Type LT         | Sloped                 | N/A | Flare Type RT               | Sloped |
| N/A                                     | Flare Slope LT (%)    | 7.4                    | N/A | Flare Slope RT (%)          | 4.6    |
| N/A                                     | Flare Traversable LT? | No                     | N/A | Flare Traversable RT?       | No     |
| Yes                                     | Landing Length (in)   | 61.0                   | Yes | DWS Provided?               | Yes    |
| Yes                                     | Landing Width (in)    | 48.0                   | Yes | DWS Contrast?               | Yes    |
| No                                      | Landing Slope (%)     | 3.1                    | Yes | DWS Length (in)             | 24.0   |
| Yes                                     | Landing X Slope (%)   | 0.9                    | Yes | DWS Full Width?             | Yes    |
| N/A                                     | Landing Curb? (Y/N)   | No                     | No  | DWS Offset (in)             | 6.0    |
| N/A                                     | Shared Landing?       | No                     |     |                             |        |
| Yes                                     | Gutter Ponding?       | No                     | Yes | Gutter Slope (%)            | 0.3    |
| Yes                                     | Gutter Lip Ht (in)    | 0.0                    | Yes | Gutter X Slope (%)          | 1.7    |
| N/A                                     | Painted X Walk1?      | Yes                    | N/A | Painted X Walk2?            | N/A    |
|                                         | X Walk 1 Direction    | To NE                  |     | X Walk 2 Direction          | N/A    |
|                                         | X Walk 1 Width (in)   | 44.5                   |     | X Walk 2 Width (in)         | N/A    |
|                                         | X Walk 1 Slope (%)    | 1.3                    |     | X Walk 2 Slope (%)          | N/A    |
|                                         | X Walk 1 X Slope (%)  | 0.6                    |     | X Walk 2 X Slope (%)        | N/A    |
| Yes                                     | Ramp inside XWalk1?   | Yes                    | N/A | Ramp inside XWalk2?         | N/A    |
|                                         | Road Slope (%)        | 0.6                    |     | Clear Space?                | Yes    |
|                                         | Road X Slope (%)      | 1.3                    | N/A | Clear Space to XWalk (in)   | N/A    |
| Yes                                     | Any Obstructions?     | No                     | Yes | Storm Grate/Utility Hazard? | No     |
|                                         | Obstruction Type      |                        |     | Storm Grate/Utility Type    |        |
|                                         |                       | N/A                    |     |                             | N/A    |
|                                         |                       |                        | Yes | Surface Condition? (G/P)    | Good   |
|                                         |                       |                        | No  | Curb Slope (%)              | 10.2   |