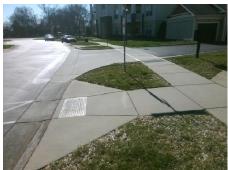

## Field Measurements/Component Compliance

Street 1 Name
Stop Condition-Street 1
None
Street 2 Name
N/A
Stop Condition-Street 2
N/A

Possible Solutions:

Remove & Replace Curb Ramp With Two New Directional Ramps or Equivalent.

Surveyor Notes:

N/A

PROW/ADA:

Not Found, R304.2.2-Perp, R304.3.2-Para, R305.2

Total Cost: \$ 3200.00

| Field Measurements/Component Compilance |                       |                        |     |                             |        |
|-----------------------------------------|-----------------------|------------------------|-----|-----------------------------|--------|
| Compliance Description Data             |                       | Compliance Description |     | Data                        |        |
| N/A                                     | Ramp Length (in)      | 79.0                   | Yes | BlendTrans Slope (%)        | 2.9    |
| Yes                                     | Ramp Width (in)       | 48.0                   | Yes | BlendTrans XSlope (%)       | 0.7    |
| N/A                                     | Flare Type LT         | Sloped                 | N/A | Flare Type RT               | Sloped |
| N/A                                     | Flare Slope LT (%)    | 7.4                    | N/A | Flare Slope RT (%)          | 4.6    |
| N/A                                     | Flare Traversable LT? | No                     | N/A | Flare Traversable RT?       | No     |
| Yes                                     | Landing Length (in)   | 61.0                   | Yes | DWS Provided?               | Yes    |
| Yes                                     | Landing Width (in)    | 48.0                   | Yes | DWS Contrast?               | Yes    |
| No                                      | Landing Slope (%)     | 3.1                    | Yes | DWS Length (in)             | 24.0   |
| Yes                                     | Landing X Slope (%)   | 0.9                    | Yes | DWS Full Width?             | Yes    |
| N/A                                     | Landing Curb? (Y/N)   | No                     | No  | DWS Offset (in)             | 6.0    |
| N/A                                     | Shared Landing?       | No                     |     |                             |        |
| Yes                                     | Gutter Ponding?       | No                     | Yes | Gutter Slope (%)            | 0.3    |
| Yes                                     | Gutter Lip Ht (in)    | 0.0                    | Yes | Gutter X Slope (%)          | 1.7    |
| N/A                                     | Painted X Walk1?      | Yes                    | N/A | Painted X Walk2?            | N/A    |
|                                         | X Walk 1 Direction    | To NE                  |     | X Walk 2 Direction          | N/A    |
|                                         | X Walk 1 Width (in)   | 44.5                   |     | X Walk 2 Width (in)         | N/A    |
|                                         | X Walk 1 Slope (%)    | 1.3                    |     | X Walk 2 Slope (%)          | N/A    |
|                                         | X Walk 1 X Slope (%)  | 0.6                    |     | X Walk 2 X Slope (%)        | N/A    |
| Yes                                     | Ramp inside XWalk1?   | Yes                    | N/A | Ramp inside XWalk2?         | N/A    |
|                                         | Road Slope (%)        | 0.6                    |     | Clear Space?                | Yes    |
|                                         | Road X Slope (%)      | 1.3                    | N/A | Clear Space to XWalk (in)   | N/A    |
| Yes                                     | Any Obstructions?     | No                     | Yes | Storm Grate/Utility Hazard? | No     |
|                                         | Obstruction Type      |                        |     | Storm Grate/Utility Type    |        |
|                                         |                       | N/A                    |     |                             | N/A    |
|                                         |                       |                        | Yes | Surface Condition? (G/P)    | Good   |
|                                         |                       |                        | No  | Curb Slope (%)              | 10.2   |