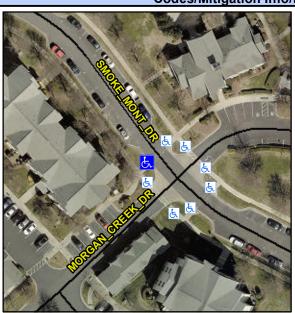

## Access Compliance Report Public Rights-of-Way (Curb Ramps)

Intersection ID: 50563 Main Street: MORGAN\_CREEK\_DR Cross Street: SMOKE\_MONT\_DR Location: NW

ADA ID: 420993BAA74F Ramp Type: BlendTrans1 Initial Pass/Fail: Pass Overall Compliance: No Severity Score: 0