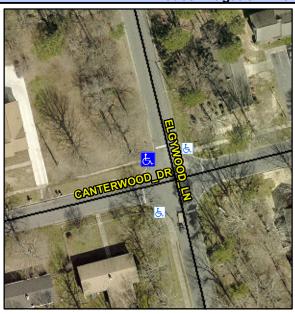

## Access Compliance Report Public Rights-of-Way (Curb Ramps)

N/A

Good

11.9

Intersection ID: 7457 Main Street: CANTERWOOD\_DR Cross Street: ELGYWOOD\_LN Location: NW

ADA ID: 420A1FFF056F Ramp Type: BlendTrans1 Initial Pass/Fail: Fail Overall Compliance: No Severity Score: 8.75