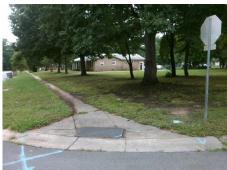

## Access Compliance Report Public Rights-of-Way (Curb Ramps)

N/A

Good

11.9

Intersection ID: 7457 Main Street: CANTERWOOD\_DR Cross Street: ELGYWOOD\_LN Location: NW

ADA ID: 420A1FFF056F Ramp Type: BlendTrans1 Initial Pass/Fail: Fail Overall Compliance: No Severity Score: 8.75

## Field Measurements/Component Compliance

Street 1 Name
Stop Condition-Street 1
Street 2 Name
Stop Condition-Street 2

CANTERWOOD DR StopSign ELGYWOOD LN StopSign Possible Solutions:

Remove & Replace Curb Ramp With Two New Directional Ramps or Equivalent.

Surveyor Notes:

N/A

PROW/ADA:

Not Found, R304.5.1

Total Cost: \$ 3200.00

| Field Measurements/Component Compliance |                        |                       |       |                        |                             |      |
|-----------------------------------------|------------------------|-----------------------|-------|------------------------|-----------------------------|------|
|                                         | Compliance Description |                       | Data  | Compliance Description |                             | Data |
|                                         | N/A                    | Ramp Length (in)      | 81.5  | Yes                    | BlendTrans Slope (%)        | 2.5  |
|                                         | No                     | Ramp Width (in)       | 44.0  | Yes                    | BlendTrans XSlope (%)       | 1.6  |
|                                         | N/A                    | Flare Type LT         | N/A   | N/A                    | Flare Type RT               | N/A  |
|                                         | N/A                    | Flare Slope LT (%)    | N/A   | N/A                    | Flare Slope RT (%)          | N/A  |
|                                         | N/A                    | Flare Traversable LT? | N/A   | N/A                    | Flare Traversable RT?       | N/A  |
|                                         | N/A                    | Landing Length (in)   | N/A   | N/A                    | DWS Provided?               | N/A  |
|                                         | N/A                    | Landing Width (in)    | N/A   | N/A                    | DWS Contrast?               | N/A  |
|                                         | N/A                    | Landing Slope (%)     | N/A   | N/A                    | DWS Length (in)             | N/A  |
|                                         | N/A                    | Landing X Slope (%)   | N/A   | N/A                    | DWS Full Width?             | N/A  |
|                                         | N/A                    | Landing Curb? (Y/N)   | N/A   | N/A                    | DWS Offset (in)             | N/A  |
|                                         | N/A                    | Shared Landing?       | N/A   |                        |                             |      |
|                                         | N/A                    | Gutter Ponding?       | N/A   | N/A                    | Gutter Slope (%)            | N/A  |
|                                         | N/A                    | Gutter Lip Ht (in)    | N/A   | N/A                    | Gutter X Slope (%)          | N/A  |
|                                         | N/A                    | Painted X Walk1?      | No    | N/A                    | Painted X Walk2?            | No   |
|                                         |                        | X Walk 1 Direction    | To SW |                        | X Walk 2 Direction          | То Е |
|                                         |                        | X Walk 1 Width (in)   | N/A   |                        | X Walk 2 Width (in)         | N/A  |
|                                         |                        | X Walk 1 Slope (%)    | 2.5   |                        | X Walk 2 Slope (%)          | 0.9  |
|                                         |                        | X Walk 1 X Slope (%)  | 0.2   |                        | X Walk 2 X Slope (%)        | 0.2  |
|                                         | N/A                    | Ramp inside XWalk1?   | N/A   | N/A                    | Ramp inside XWalk2?         | N/A  |
|                                         |                        | Road Slope (%)        | 1.6   |                        | Clear Space?                | N/A  |
|                                         |                        | Road X Slope (%)      | 2.1   | N/A                    | Clear Space to XWalk (in)   | N/A  |
|                                         | N/A                    | Any Obstructions?     | N/A   | N/A                    | Storm Grate/Utility Hazard? | N/A  |
|                                         |                        | Obstruction Type      |       | l                      | Storm Grate/Utility Type    |      |
|                                         |                        |                       |       |                        |                             |      |