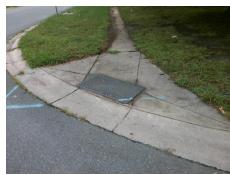

## Access Compliance Report Public Rights-of-Way (Curb Ramps)

N/A

Good

11.9

Intersection ID: 7457 Main Street: CANTERWOOD\_DR Cross Street: ELGYWOOD\_LN Location: NW

ADA ID: 420A1FFF056F Ramp Type: BlendTrans1 Initial Pass/Fail: Fail Overall Compliance: No Severity Score: 8.75

## Field Measurements/Component Compliance

Street 1 Name
Stop Condition-Street 1
Street 2 Name
Stop Condition-Street 2

CANTERWOOD DR StopSign ELGYWOOD LN StopSign Possible Solutions:

Remove & Replace Curb Ramp With Two New Directional Ramps or Equivalent.

Surveyor Notes:

N/A

PROW/ADA:

Not Found, R304.5.1

Total Cost: \$ 3200.00

| Field Measurements/Component Compliance |                        |                       |       |                        |                             |      |
|-----------------------------------------|------------------------|-----------------------|-------|------------------------|-----------------------------|------|
|                                         | Compliance Description |                       | Data  | Compliance Description |                             | Data |
|                                         | N/A                    | Ramp Length (in)      | 81.5  | Yes                    | BlendTrans Slope (%)        | 2.5  |
|                                         | No                     | Ramp Width (in)       | 44.0  | Yes                    | BlendTrans XSlope (%)       | 1.6  |
|                                         | N/A                    | Flare Type LT         | N/A   | N/A                    | Flare Type RT               | N/A  |
|                                         | N/A                    | Flare Slope LT (%)    | N/A   | N/A                    | Flare Slope RT (%)          | N/A  |
|                                         | N/A                    | Flare Traversable LT? | N/A   | N/A                    | Flare Traversable RT?       | N/A  |
|                                         | N/A                    | Landing Length (in)   | N/A   | N/A                    | DWS Provided?               | N/A  |
|                                         | N/A                    | Landing Width (in)    | N/A   | N/A                    | DWS Contrast?               | N/A  |
|                                         | N/A                    | Landing Slope (%)     | N/A   | N/A                    | DWS Length (in)             | N/A  |
|                                         | N/A                    | Landing X Slope (%)   | N/A   | N/A                    | DWS Full Width?             | N/A  |
|                                         | N/A                    | Landing Curb? (Y/N)   | N/A   | N/A                    | DWS Offset (in)             | N/A  |
|                                         | N/A                    | Shared Landing?       | N/A   |                        |                             |      |
|                                         | N/A                    | Gutter Ponding?       | N/A   | N/A                    | Gutter Slope (%)            | N/A  |
|                                         | N/A                    | Gutter Lip Ht (in)    | N/A   | N/A                    | Gutter X Slope (%)          | N/A  |
|                                         | N/A                    | Painted X Walk1?      | No    | N/A                    | Painted X Walk2?            | No   |
|                                         |                        | X Walk 1 Direction    | To SW |                        | X Walk 2 Direction          | То Е |
|                                         |                        | X Walk 1 Width (in)   | N/A   |                        | X Walk 2 Width (in)         | N/A  |
|                                         |                        | X Walk 1 Slope (%)    | 2.5   |                        | X Walk 2 Slope (%)          | 0.9  |
|                                         |                        | X Walk 1 X Slope (%)  | 0.2   |                        | X Walk 2 X Slope (%)        | 0.2  |
|                                         | N/A                    | Ramp inside XWalk1?   | N/A   | N/A                    | Ramp inside XWalk2?         | N/A  |
|                                         |                        | Road Slope (%)        | 1.6   |                        | Clear Space?                | N/A  |
|                                         |                        | Road X Slope (%)      | 2.1   | N/A                    | Clear Space to XWalk (in)   | N/A  |
|                                         | N/A                    | Any Obstructions?     | N/A   | N/A                    | Storm Grate/Utility Hazard? | N/A  |
|                                         |                        | Obstruction Type      |       | l                      | Storm Grate/Utility Type    |      |
|                                         |                        |                       |       |                        |                             |      |