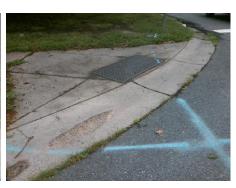

## Access Compliance Report Public Rights-of-Way (Curb Ramps)

N/A

Good

11.9

Intersection ID: 7457 Main Street: CANTERWOOD\_DR Cross Street: ELGYWOOD\_LN Location: NW

ADA ID: 420A1FFF056F Ramp Type: BlendTrans1 Initial Pass/Fail: Fail Overall Compliance: No Severity Score: 8.75

## Field Measurements/Component Compliance

Street 1 Name
Stop Condition-Street 1
Street 2 Name
Stop Condition-Street 2

CANTERWOOD DR StopSign ELGYWOOD LN StopSign Possible Solutions:

Remove & Replace Curb Ramp With Two New Directional Ramps or Equivalent.

Surveyor Notes:

N/A

PROW/ADA:

Not Found, R304.5.1

Total Cost: \$ 3200.00

| Field Measurements/Component Compliance |                        |                       |       |                        |                             |      |
|-----------------------------------------|------------------------|-----------------------|-------|------------------------|-----------------------------|------|
|                                         | Compliance Description |                       | Data  | Compliance Description |                             | Data |
|                                         | N/A                    | Ramp Length (in)      | 81.5  | Yes                    | BlendTrans Slope (%)        | 2.5  |
|                                         | No                     | Ramp Width (in)       | 44.0  | Yes                    | BlendTrans XSlope (%)       | 1.6  |
|                                         | N/A                    | Flare Type LT         | N/A   | N/A                    | Flare Type RT               | N/A  |
|                                         | N/A                    | Flare Slope LT (%)    | N/A   | N/A                    | Flare Slope RT (%)          | N/A  |
|                                         | N/A                    | Flare Traversable LT? | N/A   | N/A                    | Flare Traversable RT?       | N/A  |
|                                         | N/A                    | Landing Length (in)   | N/A   | N/A                    | DWS Provided?               | N/A  |
|                                         | N/A                    | Landing Width (in)    | N/A   | N/A                    | DWS Contrast?               | N/A  |
|                                         | N/A                    | Landing Slope (%)     | N/A   | N/A                    | DWS Length (in)             | N/A  |
|                                         | N/A                    | Landing X Slope (%)   | N/A   | N/A                    | DWS Full Width?             | N/A  |
|                                         | N/A                    | Landing Curb? (Y/N)   | N/A   | N/A                    | DWS Offset (in)             | N/A  |
|                                         | N/A                    | Shared Landing?       | N/A   |                        |                             |      |
|                                         | N/A                    | Gutter Ponding?       | N/A   | N/A                    | Gutter Slope (%)            | N/A  |
|                                         | N/A                    | Gutter Lip Ht (in)    | N/A   | N/A                    | Gutter X Slope (%)          | N/A  |
|                                         | N/A                    | Painted X Walk1?      | No    | N/A                    | Painted X Walk2?            | No   |
|                                         |                        | X Walk 1 Direction    | To SW |                        | X Walk 2 Direction          | То Е |
|                                         |                        | X Walk 1 Width (in)   | N/A   |                        | X Walk 2 Width (in)         | N/A  |
|                                         |                        | X Walk 1 Slope (%)    | 2.5   |                        | X Walk 2 Slope (%)          | 0.9  |
|                                         |                        | X Walk 1 X Slope (%)  | 0.2   |                        | X Walk 2 X Slope (%)        | 0.2  |
|                                         | N/A                    | Ramp inside XWalk1?   | N/A   | N/A                    | Ramp inside XWalk2?         | N/A  |
|                                         |                        | Road Slope (%)        | 1.6   |                        | Clear Space?                | N/A  |
|                                         |                        | Road X Slope (%)      | 2.1   | N/A                    | Clear Space to XWalk (in)   | N/A  |
|                                         | N/A                    | Any Obstructions?     | N/A   | N/A                    | Storm Grate/Utility Hazard? | N/A  |
|                                         |                        | Obstruction Type      |       | l                      | Storm Grate/Utility Type    |      |
|                                         |                        |                       |       |                        |                             |      |