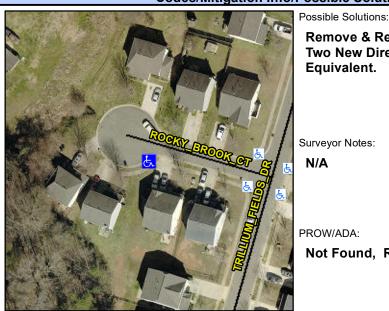

## **Access Compliance Report Public Rights-of-Way** (Curb Ramps)

Data

2.7

2.8

N/A

10.2

Good

Intersection ID: 10018961 Main Street: ROCKY BROOK CT Cross Street: N/A Location: SE Initial Pass/Fail: Fail **Overall Compliance: No Severity Score:** 10 ADA ID: 4211BC0B33D2 Ramp Type: BlendTrans1

2.7

5.2

N/A

N/A

To NW

**ROCKY BROOK CT** Street 1 Name Stop Condition-Street 1 None N/A Street 2 Name Stop Condition-Street 2 N/A Remove & Replace Curb Ramp With Two New Directional Ramps or Equivalent.

|                 |                |      |         | N/A |
|-----------------|----------------|------|---------|-----|
|                 |                |      |         | N/A |
| Surveyor Notes: |                |      |         | N/A |
| N/A             |                |      |         | N/A |
|                 |                |      |         | N/A |
|                 |                |      |         | N/A |
|                 |                |      |         | N/A |
| PROW/ADA:       |                |      |         | N/A |
| Not Found,      | R304.5.1, R304 | .5.3 |         | N/A |
|                 |                |      |         | N/A |
|                 |                |      |         |     |
|                 |                |      |         |     |
|                 |                |      |         |     |
|                 |                |      |         |     |
|                 |                |      |         | N/A |
|                 |                |      |         |     |
|                 |                |      |         |     |
|                 |                |      |         | N/A |
| Total Cost:     | \$             |      | 3200.00 |     |