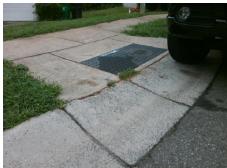

2.7

5.2

N/A

N/A

To NW

**ROCKY BROOK CT** Street 1 Name Stop Condition-Street 1 None N/A Street 2 Name Stop Condition-Street 2 N/A Remove & Replace Curb Ramp With Two New Directional Ramps or Equivalent.

|                 |                |      |         | N/A |
|-----------------|----------------|------|---------|-----|
|                 |                |      |         | N/A |
| Surveyor Notes: |                |      |         | N/A |
| N/A             |                |      |         | N/A |
|                 |                |      |         | N/A |
|                 |                |      |         | N/A |
|                 |                |      |         | N/A |
| PROW/ADA:       |                |      |         | N/A |
| Not Found,      | R304.5.1, R304 | .5.3 |         | N/A |
|                 |                |      |         | N/A |
|                 |                |      |         |     |
|                 |                |      |         |     |
|                 |                |      |         |     |
|                 |                |      |         |     |
|                 |                |      |         | N/A |
|                 |                |      |         |     |
|                 |                |      |         |     |
|                 |                |      |         | N/A |
| Total Cost:     | \$             |      | 3200.00 |     |