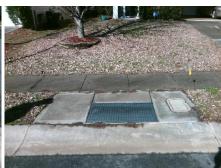

|  | 5 |  |
|--|---|--|

Total Cost:

500.00

| Fleid Measurements/Component Compilance |                       |        |      |                             |      |  |  |
|-----------------------------------------|-----------------------|--------|------|-----------------------------|------|--|--|
| Comp                                    | liance Description    | Data   | Comp | liance Description          | Data |  |  |
| N/A                                     | Ramp Length (in)      | 47.0   | Yes  | Ramp Slope (%)              | 7.6  |  |  |
| Yes                                     | Ramp Width (in)       | 48.0   | Yes  | Ramp XSlope (%)             | 3.9  |  |  |
| N/A                                     | Flare Type LT         | Sloped | N/A  | Flare Type RT               | N/A  |  |  |
| N/A                                     | Flare Slope LT (%)    | 0.9    | N/A  | Flare Slope RT (%)          | 8.0  |  |  |
| N/A                                     | Flare Traversable LT? | No     | N/A  | Flare Traversable RT?       | No   |  |  |
| Yes                                     | Landing Length (in)   | 48.0   | Yes  | DWS Provided?               | Yes  |  |  |
| Yes                                     | Landing Width (in)    | 48.0   | Yes  | DWS Contrast?               | Yes  |  |  |
| No                                      | Landing Slope (%)     | 3.0    | Yes  | DWS Length (in)             | 24.0 |  |  |
| No                                      | Landing X Slope (%)   | 4.7    | Yes  | DWS Full Width?             | Yes  |  |  |
| N/A                                     | Landing Curb? (Y/N)   | No     | Yes  | DWS Offset (in)             | 0.5  |  |  |
| N/A                                     | Shared Landing?       | No     |      |                             |      |  |  |
| Yes                                     | Gutter Ponding?       | No     | Yes  | Gutter Slope (%)            | 2.8  |  |  |
| Yes                                     | Gutter Lip Ht (in)    | 0.0    | Yes  | Gutter X Slope (%)          | 3.2  |  |  |
| N/A                                     | Painted X Walk1?      | No     | N/A  | Painted X Walk2?            | N/A  |  |  |
|                                         | X Walk 1 Direction    | То Е   |      | X Walk 2 Direction          | N/A  |  |  |
| N/A                                     | X Walk 1 Width (in)   | N/A    | N/A  | X Walk 2 Width (in)         | N/A  |  |  |
|                                         | X Walk 1 Slope (%)    | 3.8    |      | X Walk 2 Slope (%)          | N/A  |  |  |
|                                         | X Walk 1 X Slope (%)  | 4.0    |      | X Walk 2 X Slope (%)        | N/A  |  |  |
| N/A                                     | Ramp inside XWalk1?   | N/A    | N/A  | Ramp inside XWalk2?         | N/A  |  |  |
|                                         | Road Slope (%)        | N/A    | N/A  | Clear Space?                | Yes  |  |  |
|                                         | Road X Slope (%)      | N/A    | N/A  | Clear Space to XWalk (in)   | N/A  |  |  |
| Yes                                     | Any Obstructions?     | No     | Yes  | Storm Grate/Utility Hazard? | No   |  |  |
|                                         | Obstruction Type      |        |      | Storm Grate/Utility Type    |      |  |  |
|                                         |                       | N/A    |      |                             | N/A  |  |  |
|                                         |                       |        | Yes  | Surface Condition? (G/P)    | Good |  |  |