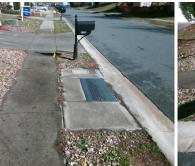

|  | 5 |  |
|--|---|--|

Total Cost:

500.00

| Fleid Measurements/Component Compilance |                       |        |      |                             |      |  |  |
|-----------------------------------------|-----------------------|--------|------|-----------------------------|------|--|--|
| Comp                                    | liance Description    | Data   | Comp | liance Description          | Data |  |  |
| N/A                                     | Ramp Length (in)      | 47.0   | Yes  | Ramp Slope (%)              | 7.6  |  |  |
| Yes                                     | Ramp Width (in)       | 48.0   | Yes  | Ramp XSlope (%)             | 3.9  |  |  |
| N/A                                     | Flare Type LT         | Sloped | N/A  | Flare Type RT               | N/A  |  |  |
| N/A                                     | Flare Slope LT (%)    | 0.9    | N/A  | Flare Slope RT (%)          | 8.0  |  |  |
| N/A                                     | Flare Traversable LT? | No     | N/A  | Flare Traversable RT?       | No   |  |  |
| Yes                                     | Landing Length (in)   | 48.0   | Yes  | DWS Provided?               | Yes  |  |  |
| Yes                                     | Landing Width (in)    | 48.0   | Yes  | DWS Contrast?               | Yes  |  |  |
| No                                      | Landing Slope (%)     | 3.0    | Yes  | DWS Length (in)             | 24.0 |  |  |
| No                                      | Landing X Slope (%)   | 4.7    | Yes  | DWS Full Width?             | Yes  |  |  |
| N/A                                     | Landing Curb? (Y/N)   | No     | Yes  | DWS Offset (in)             | 0.5  |  |  |
| N/A                                     | Shared Landing?       | No     |      |                             |      |  |  |
| Yes                                     | Gutter Ponding?       | No     | Yes  | Gutter Slope (%)            | 2.8  |  |  |
| Yes                                     | Gutter Lip Ht (in)    | 0.0    | Yes  | Gutter X Slope (%)          | 3.2  |  |  |
| N/A                                     | Painted X Walk1?      | No     | N/A  | Painted X Walk2?            | N/A  |  |  |
|                                         | X Walk 1 Direction    | То Е   |      | X Walk 2 Direction          | N/A  |  |  |
| N/A                                     | X Walk 1 Width (in)   | N/A    | N/A  | X Walk 2 Width (in)         | N/A  |  |  |
|                                         | X Walk 1 Slope (%)    | 3.8    |      | X Walk 2 Slope (%)          | N/A  |  |  |
|                                         | X Walk 1 X Slope (%)  | 4.0    |      | X Walk 2 X Slope (%)        | N/A  |  |  |
| N/A                                     | Ramp inside XWalk1?   | N/A    | N/A  | Ramp inside XWalk2?         | N/A  |  |  |
|                                         | Road Slope (%)        | N/A    | N/A  | Clear Space?                | Yes  |  |  |
|                                         | Road X Slope (%)      | N/A    | N/A  | Clear Space to XWalk (in)   | N/A  |  |  |
| Yes                                     | Any Obstructions?     | No     | Yes  | Storm Grate/Utility Hazard? | No   |  |  |
|                                         | Obstruction Type      |        |      | Storm Grate/Utility Type    |      |  |  |
|                                         |                       | N/A    |      |                             | N/A  |  |  |
|                                         |                       |        | Yes  | Surface Condition? (G/P)    | Good |  |  |