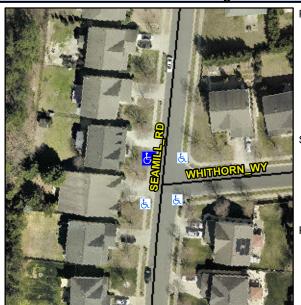

## **Access Compliance Report Public Rights-of-Way** (Curb Ramps)

Intersection ID: 48432 Main Street: WHITHORN\_WY Cross Street: SEAMILL\_RD Location: NW **Overall Compliance: No** ADA ID: 421B19D2D848 Ramp Type: Perp Initial Pass/Fail: Pass **Severity Score:** 0.25

## Field Measurements/Component Compliance

**SEAMILL RD** Street 1 Name Stop Condition-Street 2 None Street 2 Name N/A Stop Condition-Street 1 N/A

| Possible Solutions:           | Co  |
|-------------------------------|-----|
| Remove & Replace Landing.     | N/A |
|                               | Yes |
|                               | N/A |
|                               | N/A |
|                               | N/A |
|                               | Yes |
| Surveyor Notes:               | Yes |
| N/A                           | No  |
|                               | No  |
|                               | N/A |
|                               | N/A |
| PROW/ADA:                     | Yes |
| R304.2.2-Perp, R304.3.2-Para, | Yes |
| R304.5.3                      | N/A |
|                               | N/A |
|                               | N/A |