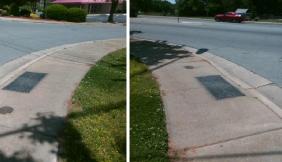

## Access Compliance Report Public Rights-of-Way (Curb Ramps)

| Interception ID: 7516 Main Street: DEATTIES FORD DD |                                                                                                                 |                               |           |                                                | Crees Street: BISHOD MADISON I N |      |                             |                             | SE   |
|-----------------------------------------------------|-----------------------------------------------------------------------------------------------------------------|-------------------------------|-----------|------------------------------------------------|----------------------------------|------|-----------------------------|-----------------------------|------|
| Intersection ID: 7516                               |                                                                                                                 |                               |           | Cross Street: BISHOP_MADISON_LN                |                                  |      |                             | Location:                   |      |
| ADA ID: 42243F7BD2AB Ramp Type: Perp                |                                                                                                                 |                               | Init      | Initial Pass/Fail: Fail Overall Compliance: No |                                  |      |                             | o Severity Score:           | 22.5 |
| Codes/Mitigation Info/Possible Solution             |                                                                                                                 |                               |           | Field Measurements/Component Compliance        |                                  |      |                             |                             |      |
|                                                     | and The State of the | Possible Solutions:           |           | Compliance Description                         |                                  |      | Data Compliance Description |                             |      |
|                                                     | 2                                                                                                               | Remove & Replace Entire R     | amp.      | N/A                                            | Ramp Length (in)                 | 60.5 | No                          | Ramp Slope (%)              | 9.1  |
| e l                                                 |                                                                                                                 |                               | •         | No                                             | Ramp Width (in)                  | 47.0 | No                          | Ramp XSlope (%)             | 2.3  |
|                                                     | A we at                                                                                                         |                               |           | N/A                                            | Flare Type LT                    | N/A  | N/A                         | Flare Type RT               | N/A  |
| LA BEISTOP MADISON LIN                              |                                                                                                                 |                               |           | N/A                                            | Flare Slope LT (%)               | N/A  | N/A                         | Flare Slope RT (%)          | N/A  |
|                                                     |                                                                                                                 |                               |           | N/A                                            | Flare Traversable LT?            | N/A  | N/A                         | Flare Traversable RT?       | N/A  |
|                                                     |                                                                                                                 |                               |           | N/A                                            | Landing Length (in)              | N/A  | N/A                         | DWS Provided?               | N/A  |
|                                                     | A A A                                                                                                           | Surveyor Notes:               |           | N/A                                            | Landing Width (in)               | N/A  | N/A                         | DWS Contrast?               | N/A  |
|                                                     |                                                                                                                 | N/A                           |           | N/A                                            | Landing Slope (%)                | N/A  | N/A                         | DWS Length (in)             | N/A  |
|                                                     | 1                                                                                                               |                               |           | N/A                                            | Landing X Slope (%)              | N/A  | N/A                         | DWS Full Width?             | N/A  |
| E C                                                 | and states                                                                                                      |                               |           | N/A                                            | Landing Curb? (Y/N)              | N/A  | N/A                         | DWS Offset (in)             | N/A  |
|                                                     |                                                                                                                 |                               | N/A       | Shared Landing?                                | N/A                              |      |                             |                             |      |
| Not                                                 |                                                                                                                 | PROW/ADA:                     |           | N/A                                            | Gutter Ponding?                  | N/A  | N/A                         | Gutter Slope (%)            | N/A  |
|                                                     |                                                                                                                 | Not Found, R304.5.1, R304.2.2 | .2.2,     | N/A                                            | Gutter Lip Ht (in)               | N/A  | N/A                         | Gutter X Slope (%)          | N/A  |
|                                                     |                                                                                                                 | R304.5.3                      |           | N/A                                            | Painted X Walk1?                 | No   | N/A                         | Painted X Walk2?            | N/A  |
|                                                     |                                                                                                                 |                               |           |                                                | X Walk 1 Direction               | To N |                             | X Walk 2 Direction          | N/A  |
|                                                     |                                                                                                                 |                               |           | N/A                                            | X Walk 1 Width (in)              | N/A  | N/A                         | X Walk 2 Width (in)         | N/A  |
| Street 1 Name BISHO                                 | P MADISON LN                                                                                                    |                               |           |                                                | X Walk 1 Slope (%)               | 0.8  |                             | X Walk 2 Slope (%)          | N/A  |
| Stop Condition-Street 2                             | StopSign                                                                                                        |                               |           |                                                | X Walk 1 X Slope (%)             | 4.9  |                             | X Walk 2 X Slope (%)        | N/A  |
| Street 2 Name                                       | N/A                                                                                                             |                               |           | N/A                                            | Ramp inside XWalk1?              | N/A  | N/A                         | Ramp inside XWalk2?         | N/A  |
| Stop Condition-Street 1                             | N/A                                                                                                             |                               |           |                                                | Road Slope (%)                   | N/A  | N/A                         | Clear Space?                | N/A  |
|                                                     |                                                                                                                 |                               |           |                                                | Road X Slope (%)                 | N/A  | N/A                         | Clear Space to XWalk (in)   | N/A  |
|                                                     |                                                                                                                 |                               |           | N/A                                            | Any Obstructions?                | N/A  | N/A                         | Storm Grate/Utility Hazard? | N/A  |
|                                                     |                                                                                                                 | Total Cost:                   | \$ 1850.0 | 0                                              | Obstruction Type                 |      |                             | Storm Grate/Utility Type    |      |
|                                                     |                                                                                                                 |                               |           |                                                |                                  | N/A  |                             |                             | N/A  |