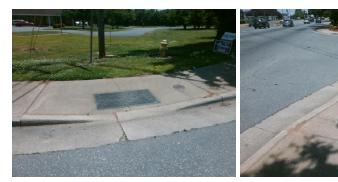

## Access Compliance Report Public Rights-of-Way (Curb Ramps)

| Interception ID: 7516 Main Street: DEATTIES FORD DD |                                                                                                                 |                               |           |                                                | Crees Street: BISHOD MADISON I N |      |                             |                             | SE   |
|-----------------------------------------------------|-----------------------------------------------------------------------------------------------------------------|-------------------------------|-----------|------------------------------------------------|----------------------------------|------|-----------------------------|-----------------------------|------|
| Intersection ID: 7516                               |                                                                                                                 |                               |           | Cross Street: BISHOP_MADISON_LN                |                                  |      |                             | Location:                   |      |
| ADA ID: 42243F7BD2AB Ramp Type: Perp                |                                                                                                                 |                               | Init      | Initial Pass/Fail: Fail Overall Compliance: No |                                  |      |                             | o Severity Score:           | 22.5 |
| Codes/Mitigation Info/Possible Solution             |                                                                                                                 |                               |           | Field Measurements/Component Compliance        |                                  |      |                             |                             |      |
|                                                     | and The State of the | Possible Solutions:           |           | Compliance Description                         |                                  |      | Data Compliance Description |                             |      |
|                                                     | 2                                                                                                               | Remove & Replace Entire R     | amp.      | N/A                                            | Ramp Length (in)                 | 60.5 | No                          | Ramp Slope (%)              | 9.1  |
| e l                                                 |                                                                                                                 |                               | •         | No                                             | Ramp Width (in)                  | 47.0 | No                          | Ramp XSlope (%)             | 2.3  |
|                                                     | A we at                                                                                                         |                               |           | N/A                                            | Flare Type LT                    | N/A  | N/A                         | Flare Type RT               | N/A  |
| LA BEISTOP MADISON LIN                              |                                                                                                                 |                               |           | N/A                                            | Flare Slope LT (%)               | N/A  | N/A                         | Flare Slope RT (%)          | N/A  |
|                                                     |                                                                                                                 |                               |           | N/A                                            | Flare Traversable LT?            | N/A  | N/A                         | Flare Traversable RT?       | N/A  |
|                                                     |                                                                                                                 |                               |           | N/A                                            | Landing Length (in)              | N/A  | N/A                         | DWS Provided?               | N/A  |
|                                                     | A A A                                                                                                           | Surveyor Notes:               |           | N/A                                            | Landing Width (in)               | N/A  | N/A                         | DWS Contrast?               | N/A  |
|                                                     |                                                                                                                 | N/A                           |           | N/A                                            | Landing Slope (%)                | N/A  | N/A                         | DWS Length (in)             | N/A  |
|                                                     | 1                                                                                                               |                               |           | N/A                                            | Landing X Slope (%)              | N/A  | N/A                         | DWS Full Width?             | N/A  |
| E C                                                 | and states                                                                                                      |                               |           | N/A                                            | Landing Curb? (Y/N)              | N/A  | N/A                         | DWS Offset (in)             | N/A  |
|                                                     |                                                                                                                 |                               | N/A       | Shared Landing?                                | N/A                              |      |                             |                             |      |
| Not                                                 |                                                                                                                 | PROW/ADA:                     |           | N/A                                            | Gutter Ponding?                  | N/A  | N/A                         | Gutter Slope (%)            | N/A  |
|                                                     |                                                                                                                 | Not Found, R304.5.1, R304.2.2 | .2.2,     | N/A                                            | Gutter Lip Ht (in)               | N/A  | N/A                         | Gutter X Slope (%)          | N/A  |
|                                                     |                                                                                                                 | R304.5.3                      |           | N/A                                            | Painted X Walk1?                 | No   | N/A                         | Painted X Walk2?            | N/A  |
|                                                     |                                                                                                                 |                               |           |                                                | X Walk 1 Direction               | To N |                             | X Walk 2 Direction          | N/A  |
|                                                     |                                                                                                                 |                               |           | N/A                                            | X Walk 1 Width (in)              | N/A  | N/A                         | X Walk 2 Width (in)         | N/A  |
| Street 1 Name BISHO                                 | P MADISON LN                                                                                                    |                               |           |                                                | X Walk 1 Slope (%)               | 0.8  |                             | X Walk 2 Slope (%)          | N/A  |
| Stop Condition-Street 2                             | StopSign                                                                                                        |                               |           |                                                | X Walk 1 X Slope (%)             | 4.9  |                             | X Walk 2 X Slope (%)        | N/A  |
| Street 2 Name                                       | N/A                                                                                                             |                               |           | N/A                                            | Ramp inside XWalk1?              | N/A  | N/A                         | Ramp inside XWalk2?         | N/A  |
| Stop Condition-Street 1                             | N/A                                                                                                             |                               |           |                                                | Road Slope (%)                   | N/A  | N/A                         | Clear Space?                | N/A  |
|                                                     |                                                                                                                 |                               |           |                                                | Road X Slope (%)                 | N/A  | N/A                         | Clear Space to XWalk (in)   | N/A  |
|                                                     |                                                                                                                 |                               |           | N/A                                            | Any Obstructions?                | N/A  | N/A                         | Storm Grate/Utility Hazard? | N/A  |
|                                                     |                                                                                                                 | Total Cost:                   | \$ 1850.0 | 0                                              | Obstruction Type                 |      |                             | Storm Grate/Utility Type    |      |
|                                                     |                                                                                                                 |                               |           |                                                |                                  | N/A  |                             |                             | N/A  |