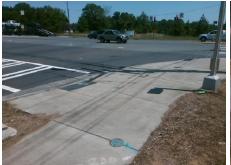

## Field Measurements/Component Compliance

Street 1 Name
SHOPTON RD WEST
Stop Condition-Street 2
Signal
Street 2 Name
N/A
Stop Condition-Street 1
N/A

Total Cost: \$ 1850.00

| Field Measurements/Component Compliance |                       |       |      |                             |      |
|-----------------------------------------|-----------------------|-------|------|-----------------------------|------|
| Compliance Description                  |                       | Data  | Comp | liance Description          | Data |
| N/A                                     | Ramp Length (in)      | 71.0  | No   | Ramp Slope (%)              | 10.0 |
| No                                      | Ramp Width (in)       | 40.0  | No   | Ramp XSlope (%)             | 3.7  |
| N/A                                     | Flare Type LT         | N/A   | N/A  | Flare Type RT               | N/A  |
| N/A                                     | Flare Slope LT (%)    | N/A   | N/A  | Flare Slope RT (%)          | N/A  |
| N/A                                     | Flare Traversable LT? | N/A   | N/A  | Flare Traversable RT?       | N/A  |
| N/A                                     | Landing Length (in)   | N/A   | N/A  | DWS Provided?               | N/A  |
| N/A                                     | Landing Width (in)    | N/A   | N/A  | DWS Contrast?               | N/A  |
| N/A                                     | Landing Slope (%)     | N/A   | N/A  | DWS Length (in)             | N/A  |
| N/A                                     | Landing X Slope (%)   | N/A   | N/A  | DWS Full Width?             | N/A  |
| N/A                                     | Landing Curb? (Y/N)   | N/A   | N/A  | DWS Offset (in)             | N/A  |
| N/A                                     | Shared Landing?       | N/A   |      |                             |      |
| N/A                                     | Gutter Ponding?       | N/A   | N/A  | Gutter Slope (%)            | N/A  |
| N/A                                     | Gutter Lip Ht (in)    | N/A   | N/A  | Gutter X Slope (%)          | N/A  |
| N/A                                     | Painted X Walk1?      | Yes   | N/A  | Painted X Walk2?            | N/A  |
|                                         | X Walk 1 Direction    | To N  |      | X Walk 2 Direction          | N/A  |
| N/A                                     | X Walk 1 Width (in)   | 108.0 | N/A  | X Walk 2 Width (in)         | N/A  |
|                                         | X Walk 1 Slope (%)    | 2.6   |      | X Walk 2 Slope (%)          | N/A  |
|                                         | X Walk 1 X Slope (%)  | 3.0   |      | X Walk 2 X Slope (%)        | N/A  |
| N/A                                     | Ramp inside XWalk1?   | Yes   | N/A  | Ramp inside XWalk2?         | N/A  |
|                                         | Road Slope (%)        | N/A   | N/A  | Clear Space?                | N/A  |
|                                         | Road X Slope (%)      | N/A   | N/A  | Clear Space to XWalk (in)   | N/A  |
| N/A                                     | Any Obstructions?     | N/A   | N/A  | Storm Grate/Utility Hazard? | N/A  |
|                                         | Obstruction Type      |       |      | Storm Grate/Utility Type    |      |
|                                         |                       | N/A   |      |                             | N/A  |
|                                         |                       |       | Yes  | Surface Condition? (G/P)    | Good |
|                                         |                       | ·     |      |                             |      |