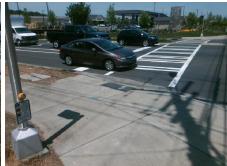

## Field Measurements/Component Compliance

Street 1 Name
SHOPTON RD WEST
Stop Condition-Street 2
Signal
Street 2 Name
N/A
Stop Condition-Street 1
N/A

Total Cost: \$ 1850.00

| Field Measurements/Component Compliance |                       |       |      |                             |      |
|-----------------------------------------|-----------------------|-------|------|-----------------------------|------|
| Compliance Description                  |                       | Data  | Comp | liance Description          | Data |
| N/A                                     | Ramp Length (in)      | 71.0  | No   | Ramp Slope (%)              | 10.0 |
| No                                      | Ramp Width (in)       | 40.0  | No   | Ramp XSlope (%)             | 3.7  |
| N/A                                     | Flare Type LT         | N/A   | N/A  | Flare Type RT               | N/A  |
| N/A                                     | Flare Slope LT (%)    | N/A   | N/A  | Flare Slope RT (%)          | N/A  |
| N/A                                     | Flare Traversable LT? | N/A   | N/A  | Flare Traversable RT?       | N/A  |
| N/A                                     | Landing Length (in)   | N/A   | N/A  | DWS Provided?               | N/A  |
| N/A                                     | Landing Width (in)    | N/A   | N/A  | DWS Contrast?               | N/A  |
| N/A                                     | Landing Slope (%)     | N/A   | N/A  | DWS Length (in)             | N/A  |
| N/A                                     | Landing X Slope (%)   | N/A   | N/A  | DWS Full Width?             | N/A  |
| N/A                                     | Landing Curb? (Y/N)   | N/A   | N/A  | DWS Offset (in)             | N/A  |
| N/A                                     | Shared Landing?       | N/A   |      |                             |      |
| N/A                                     | Gutter Ponding?       | N/A   | N/A  | Gutter Slope (%)            | N/A  |
| N/A                                     | Gutter Lip Ht (in)    | N/A   | N/A  | Gutter X Slope (%)          | N/A  |
| N/A                                     | Painted X Walk1?      | Yes   | N/A  | Painted X Walk2?            | N/A  |
|                                         | X Walk 1 Direction    | To N  |      | X Walk 2 Direction          | N/A  |
| N/A                                     | X Walk 1 Width (in)   | 108.0 | N/A  | X Walk 2 Width (in)         | N/A  |
|                                         | X Walk 1 Slope (%)    | 2.6   |      | X Walk 2 Slope (%)          | N/A  |
|                                         | X Walk 1 X Slope (%)  | 3.0   |      | X Walk 2 X Slope (%)        | N/A  |
| N/A                                     | Ramp inside XWalk1?   | Yes   | N/A  | Ramp inside XWalk2?         | N/A  |
|                                         | Road Slope (%)        | N/A   | N/A  | Clear Space?                | N/A  |
|                                         | Road X Slope (%)      | N/A   | N/A  | Clear Space to XWalk (in)   | N/A  |
| N/A                                     | Any Obstructions?     | N/A   | N/A  | Storm Grate/Utility Hazard? | N/A  |
|                                         | Obstruction Type      |       |      | Storm Grate/Utility Type    |      |
|                                         |                       | N/A   |      |                             | N/A  |
|                                         |                       |       | Yes  | Surface Condition? (G/P)    | Good |
|                                         |                       | ·     |      |                             |      |