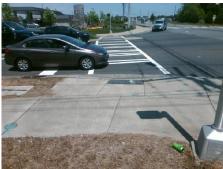

## Field Measurements/Component Compliance

Street 1 Name
SHOPTON RD WEST
Stop Condition-Street 2
Signal
Street 2 Name
N/A
Stop Condition-Street 1
N/A

Total Cost: \$ 1850.00

| Field Measurements/Component Compliance |                       |       |      |                             |      |
|-----------------------------------------|-----------------------|-------|------|-----------------------------|------|
| Compliance Description                  |                       | Data  | Comp | liance Description          | Data |
| N/A                                     | Ramp Length (in)      | 71.0  | No   | Ramp Slope (%)              | 10.0 |
| No                                      | Ramp Width (in)       | 40.0  | No   | Ramp XSlope (%)             | 3.7  |
| N/A                                     | Flare Type LT         | N/A   | N/A  | Flare Type RT               | N/A  |
| N/A                                     | Flare Slope LT (%)    | N/A   | N/A  | Flare Slope RT (%)          | N/A  |
| N/A                                     | Flare Traversable LT? | N/A   | N/A  | Flare Traversable RT?       | N/A  |
| N/A                                     | Landing Length (in)   | N/A   | N/A  | DWS Provided?               | N/A  |
| N/A                                     | Landing Width (in)    | N/A   | N/A  | DWS Contrast?               | N/A  |
| N/A                                     | Landing Slope (%)     | N/A   | N/A  | DWS Length (in)             | N/A  |
| N/A                                     | Landing X Slope (%)   | N/A   | N/A  | DWS Full Width?             | N/A  |
| N/A                                     | Landing Curb? (Y/N)   | N/A   | N/A  | DWS Offset (in)             | N/A  |
| N/A                                     | Shared Landing?       | N/A   |      |                             |      |
| N/A                                     | Gutter Ponding?       | N/A   | N/A  | Gutter Slope (%)            | N/A  |
| N/A                                     | Gutter Lip Ht (in)    | N/A   | N/A  | Gutter X Slope (%)          | N/A  |
| N/A                                     | Painted X Walk1?      | Yes   | N/A  | Painted X Walk2?            | N/A  |
|                                         | X Walk 1 Direction    | To N  |      | X Walk 2 Direction          | N/A  |
| N/A                                     | X Walk 1 Width (in)   | 108.0 | N/A  | X Walk 2 Width (in)         | N/A  |
|                                         | X Walk 1 Slope (%)    | 2.6   |      | X Walk 2 Slope (%)          | N/A  |
|                                         | X Walk 1 X Slope (%)  | 3.0   |      | X Walk 2 X Slope (%)        | N/A  |
| N/A                                     | Ramp inside XWalk1?   | Yes   | N/A  | Ramp inside XWalk2?         | N/A  |
|                                         | Road Slope (%)        | N/A   | N/A  | Clear Space?                | N/A  |
|                                         | Road X Slope (%)      | N/A   | N/A  | Clear Space to XWalk (in)   | N/A  |
| N/A                                     | Any Obstructions?     | N/A   | N/A  | Storm Grate/Utility Hazard? | N/A  |
|                                         | Obstruction Type      |       |      | Storm Grate/Utility Type    |      |
|                                         |                       | N/A   |      |                             | N/A  |
|                                         |                       |       | Yes  | Surface Condition? (G/P)    | Good |
|                                         |                       | ·     |      |                             |      |