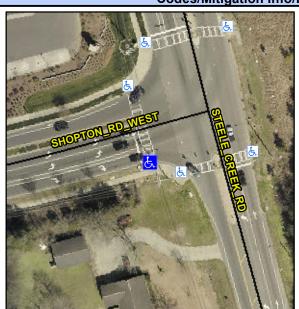

## Access Compliance Report Public Rights-of-Way (Curb Ramps)

Intersection ID: 44850Main Street:STEELE\_CREEK\_RDCross Street:SHOPTON\_RD\_WESTLocation:SWADA ID: 422DF1A6FCB5Ramp Type:PerpInitial Pass/Fail:FailOverall Compliance:NoSeverity Score:22.5