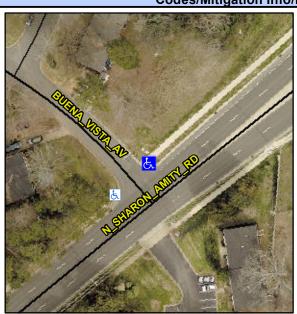

## Access Compliance Report Public Rights-of-Way (Curb Ramps)

Intersection ID: 16251 Main Street: N\_SHARON\_AMITY\_RD Cross Street: BUENA\_VISTA\_AV Location: N

ADA ID: 4231788965A8 Ramp Type: PerpDiag Initial Pass/Fail: Fail Overall Compliance: No Severity Score: 13.75