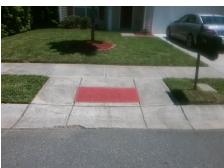

Possible Solutions:

Remove & Replace Entire Ramp.

Surveyor Notes:

N/A

PROW/ADA:

Not Found, R304.5.1, R304.2.2

| Total Cost: | \$<br>1850.00 |
|-------------|---------------|
|             |               |

| Field Measurements/Component Compliance |                       |       |      |        |                       |      |  |  |
|-----------------------------------------|-----------------------|-------|------|--------|-----------------------|------|--|--|
| Comp                                    | liance Description    | Data  | Comp | liance | Description           | Data |  |  |
| N/A                                     | Ramp Length (in)      | 47.0  | No   | Ramp   | Slope (%)             | 10.6 |  |  |
| No                                      | Ramp Width (in)       | 46.0  | Yes  | Ramp   | XSlope (%)            | 0.2  |  |  |
| N/A                                     | Flare Type LT         | N/A   | N/A  | Flare  | Type RT               | N/A  |  |  |
| N/A                                     | Flare Slope LT (%)    | N/A   | N/A  | Flare  | Slope RT (%)          | N/A  |  |  |
| N/A                                     | Flare Traversable LT? | N/A   | N/A  | Flare  | Traversable RT?       | N/A  |  |  |
| N/A                                     | Landing Length (in)   | N/A   | N/A  | DWS    | Provided?             | N/A  |  |  |
| N/A                                     | Landing Width (in)    | N/A   | N/A  | DWS    | Contrast?             | N/A  |  |  |
| N/A                                     | Landing Slope (%)     | N/A   | N/A  | DWS    | Length (in)           | N/A  |  |  |
| N/A                                     | Landing X Slope (%)   | N/A   | N/A  | DWS    | Full Width?           | N/A  |  |  |
| N/A                                     | Landing Curb? (Y/N)   | N/A   | N/A  | DWS    | Offset (in)           | N/A  |  |  |
| N/A                                     | Shared Landing?       | N/A   |      |        |                       |      |  |  |
| N/A                                     | Gutter Ponding?       | N/A   | N/A  | Gutte  | r Slope (%)           | N/A  |  |  |
| N/A                                     | Gutter Lip Ht (in)    | N/A   | N/A  | Gutte  | r X Slope (%)         | N/A  |  |  |
| N/A                                     | Painted X Walk1?      | No    | N/A  | Paint  | ed X Walk2?           | N/A  |  |  |
|                                         | X Walk 1 Direction    | To SW |      | X Wa   | lk 2 Direction        | N/A  |  |  |
| N/A                                     | X Walk 1 Width (in)   | N/A   | N/A  | X Wa   | lk 2 Width (in)       | N/A  |  |  |
|                                         | X Walk 1 Slope (%)    | 2.8   |      | X Wa   | lk 2 Slope (%)        | N/A  |  |  |
|                                         | X Walk 1 X Slope (%)  | 1.6   |      | X Wa   | lk 2 X Slope (%)      | N/A  |  |  |
| N/A                                     | Ramp inside XWalk1?   | N/A   | N/A  | Ramp   | inside XWalk2?        | N/A  |  |  |
|                                         | Road Slope (%)        | N/A   | N/A  | Clear  | Space?                | N/A  |  |  |
|                                         | Road X Slope (%)      | N/A   | N/A  | Clear  | Space to XWalk (in)   | N/A  |  |  |
| N/A                                     | Any Obstructions?     | N/A   | N/A  | Storm  | Grate/Utility Hazard? | N/A  |  |  |
|                                         | Obstruction Type      |       |      | Storm  | Grate/Utility Type    |      |  |  |
|                                         |                       | N/A   |      |        |                       | N/A  |  |  |
|                                         |                       |       | Yes  | Surfa  | ce Condition? (G/P)   | Good |  |  |
| 1975                                    |                       |       |      |        |                       |      |  |  |