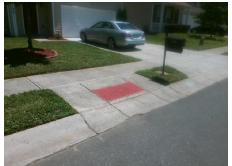

Possible Solutions:

Remove & Replace Entire Ramp.

Surveyor Notes:

N/A

PROW/ADA:

Not Found, R304.5.1, R304.2.2

| Total Cost: | \$<br>1850.00 |
|-------------|---------------|
|             |               |

| Field Measurements/Component Compliance |                       |       |      |        |                       |      |  |  |
|-----------------------------------------|-----------------------|-------|------|--------|-----------------------|------|--|--|
| Comp                                    | liance Description    | Data  | Comp | liance | Description           | Data |  |  |
| N/A                                     | Ramp Length (in)      | 47.0  | No   | Ramp   | Slope (%)             | 10.6 |  |  |
| No                                      | Ramp Width (in)       | 46.0  | Yes  | Ramp   | XSlope (%)            | 0.2  |  |  |
| N/A                                     | Flare Type LT         | N/A   | N/A  | Flare  | Type RT               | N/A  |  |  |
| N/A                                     | Flare Slope LT (%)    | N/A   | N/A  | Flare  | Slope RT (%)          | N/A  |  |  |
| N/A                                     | Flare Traversable LT? | N/A   | N/A  | Flare  | Traversable RT?       | N/A  |  |  |
| N/A                                     | Landing Length (in)   | N/A   | N/A  | DWS    | Provided?             | N/A  |  |  |
| N/A                                     | Landing Width (in)    | N/A   | N/A  | DWS    | Contrast?             | N/A  |  |  |
| N/A                                     | Landing Slope (%)     | N/A   | N/A  | DWS    | Length (in)           | N/A  |  |  |
| N/A                                     | Landing X Slope (%)   | N/A   | N/A  | DWS    | Full Width?           | N/A  |  |  |
| N/A                                     | Landing Curb? (Y/N)   | N/A   | N/A  | DWS    | Offset (in)           | N/A  |  |  |
| N/A                                     | Shared Landing?       | N/A   |      |        |                       |      |  |  |
| N/A                                     | Gutter Ponding?       | N/A   | N/A  | Gutte  | r Slope (%)           | N/A  |  |  |
| N/A                                     | Gutter Lip Ht (in)    | N/A   | N/A  | Gutte  | r X Slope (%)         | N/A  |  |  |
| N/A                                     | Painted X Walk1?      | No    | N/A  | Paint  | ed X Walk2?           | N/A  |  |  |
|                                         | X Walk 1 Direction    | To SW |      | X Wa   | lk 2 Direction        | N/A  |  |  |
| N/A                                     | X Walk 1 Width (in)   | N/A   | N/A  | X Wa   | lk 2 Width (in)       | N/A  |  |  |
|                                         | X Walk 1 Slope (%)    | 2.8   |      | X Wa   | lk 2 Slope (%)        | N/A  |  |  |
|                                         | X Walk 1 X Slope (%)  | 1.6   |      | X Wa   | lk 2 X Slope (%)      | N/A  |  |  |
| N/A                                     | Ramp inside XWalk1?   | N/A   | N/A  | Ramp   | inside XWalk2?        | N/A  |  |  |
|                                         | Road Slope (%)        | N/A   | N/A  | Clear  | Space?                | N/A  |  |  |
|                                         | Road X Slope (%)      | N/A   | N/A  | Clear  | Space to XWalk (in)   | N/A  |  |  |
| N/A                                     | Any Obstructions?     | N/A   | N/A  | Storm  | Grate/Utility Hazard? | N/A  |  |  |
|                                         | Obstruction Type      |       |      | Storm  | Grate/Utility Type    |      |  |  |
|                                         |                       | N/A   |      |        |                       | N/A  |  |  |
|                                         |                       |       | Yes  | Surfa  | ce Condition? (G/P)   | Good |  |  |
| 1975                                    |                       |       |      |        |                       |      |  |  |