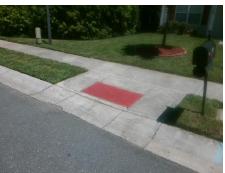

Possible Solutions:

Remove & Replace Entire Ramp.

Surveyor Notes:

N/A

PROW/ADA:

Not Found, R304.5.1, R304.2.2

| Total Cost: | \$<br>1850.00 |
|-------------|---------------|
|             |               |

| Field Measurements/Component Compliance |                       |       |      |        |                       |      |  |  |
|-----------------------------------------|-----------------------|-------|------|--------|-----------------------|------|--|--|
| Comp                                    | liance Description    | Data  | Comp | liance | Description           | Data |  |  |
| N/A                                     | Ramp Length (in)      | 47.0  | No   | Ramp   | Slope (%)             | 10.6 |  |  |
| No                                      | Ramp Width (in)       | 46.0  | Yes  | Ramp   | XSlope (%)            | 0.2  |  |  |
| N/A                                     | Flare Type LT         | N/A   | N/A  | Flare  | Type RT               | N/A  |  |  |
| N/A                                     | Flare Slope LT (%)    | N/A   | N/A  | Flare  | Slope RT (%)          | N/A  |  |  |
| N/A                                     | Flare Traversable LT? | N/A   | N/A  | Flare  | Traversable RT?       | N/A  |  |  |
| N/A                                     | Landing Length (in)   | N/A   | N/A  | DWS    | Provided?             | N/A  |  |  |
| N/A                                     | Landing Width (in)    | N/A   | N/A  | DWS    | Contrast?             | N/A  |  |  |
| N/A                                     | Landing Slope (%)     | N/A   | N/A  | DWS    | Length (in)           | N/A  |  |  |
| N/A                                     | Landing X Slope (%)   | N/A   | N/A  | DWS    | Full Width?           | N/A  |  |  |
| N/A                                     | Landing Curb? (Y/N)   | N/A   | N/A  | DWS    | Offset (in)           | N/A  |  |  |
| N/A                                     | Shared Landing?       | N/A   |      |        |                       |      |  |  |
| N/A                                     | Gutter Ponding?       | N/A   | N/A  | Gutte  | r Slope (%)           | N/A  |  |  |
| N/A                                     | Gutter Lip Ht (in)    | N/A   | N/A  | Gutte  | r X Slope (%)         | N/A  |  |  |
| N/A                                     | Painted X Walk1?      | No    | N/A  | Paint  | ed X Walk2?           | N/A  |  |  |
|                                         | X Walk 1 Direction    | To SW |      | X Wa   | lk 2 Direction        | N/A  |  |  |
| N/A                                     | X Walk 1 Width (in)   | N/A   | N/A  | X Wa   | lk 2 Width (in)       | N/A  |  |  |
|                                         | X Walk 1 Slope (%)    | 2.8   |      | X Wa   | lk 2 Slope (%)        | N/A  |  |  |
|                                         | X Walk 1 X Slope (%)  | 1.6   |      | X Wa   | lk 2 X Slope (%)      | N/A  |  |  |
| N/A                                     | Ramp inside XWalk1?   | N/A   | N/A  | Ramp   | inside XWalk2?        | N/A  |  |  |
|                                         | Road Slope (%)        | N/A   | N/A  | Clear  | Space?                | N/A  |  |  |
|                                         | Road X Slope (%)      | N/A   | N/A  | Clear  | Space to XWalk (in)   | N/A  |  |  |
| N/A                                     | Any Obstructions?     | N/A   | N/A  | Storm  | Grate/Utility Hazard? | N/A  |  |  |
|                                         | Obstruction Type      |       |      | Storm  | Grate/Utility Type    |      |  |  |
|                                         |                       | N/A   |      |        |                       | N/A  |  |  |
|                                         |                       |       | Yes  | Surfa  | ce Condition? (G/P)   | Good |  |  |
| 1975                                    |                       |       |      |        |                       |      |  |  |