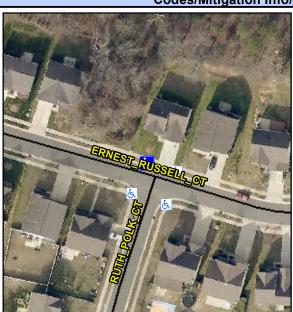

## Access Compliance Report Public Rights-of-Way (Curb Ramps)

Intersection ID: 47106Main Street:RUTH\_POLK\_CTCross Street:ERNEST\_RUSSELL\_CTLocation:NADA ID: 4237180DF0C2Ramp Type:PerpInitial Pass/Fail:FailOverall Compliance:NoSeverity Score:21.25

## Field Measurements/Component Compliance

| Street 1 Name           | ERNEST RUSSELL CT |
|-------------------------|-------------------|
| Stop Condition-Street 2 | None              |
| Street 2 Name           | N/A               |
| Stop Condition-Street 1 | N/A               |