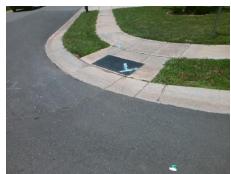

## Field Measurements/Component Compliance

Street 1 Name
Stop Condition-Street 2
Street 2 Name
Stop Condition-Street 1

MINTVALE DR StopSign TWIN BROOK DR None Possible Solutions:

Remove & Replace Curb Ramp With
Two New Directional Ramps or
Equivalent.

Surveyor Notes:
N/A

PROW/ADA:
R304.5.1, R304.2.2, R304.5.3

Total Cost: \$ 3200.00

| ried Measurements/Component Compnance |                        |                       |       |                        |                             |       |
|---------------------------------------|------------------------|-----------------------|-------|------------------------|-----------------------------|-------|
|                                       | Compliance Description |                       | Data  | Compliance Description |                             | Data  |
|                                       | N/A                    | Ramp Length (in)      | 46.5  | No                     | Ramp Slope (%)              | 9.9   |
|                                       | No                     | Ramp Width (in)       | 35.5  | No                     | Ramp XSlope (%)             | 3.6   |
|                                       | N/A                    | Flare Type LT         | N/A   | N/A                    | Flare Type RT               | N/A   |
|                                       | N/A                    | Flare Slope LT (%)    | N/A   | N/A                    | Flare Slope RT (%)          | N/A   |
|                                       | N/A                    | Flare Traversable LT? | N/A   | N/A                    | Flare Traversable RT?       | N/A   |
|                                       | N/A                    | Landing Length (in)   | N/A   | N/A                    | DWS Provided?               | N/A   |
|                                       | N/A                    | Landing Width (in)    | N/A   | N/A                    | DWS Contrast?               | N/A   |
|                                       | N/A                    | Landing Slope (%)     | N/A   | N/A                    | DWS Length (in)             | N/A   |
|                                       | N/A                    | Landing X Slope (%)   | N/A   | N/A                    | DWS Full Width?             | N/A   |
|                                       | N/A                    | Landing Curb? (Y/N)   | N/A   | N/A                    | DWS Offset (in)             | N/A   |
|                                       | N/A                    | Shared Landing?       | N/A   |                        |                             |       |
|                                       | N/A                    | Gutter Ponding?       | N/A   | N/A                    | Gutter Slope (%)            | N/A   |
|                                       | N/A                    | Gutter Lip Ht (in)    | N/A   | N/A                    | Gutter X Slope (%)          | N/A   |
|                                       | N/A                    | Painted X Walk1?      | No    | N/A                    | Painted X Walk2?            | No    |
|                                       |                        | X Walk 1 Direction    | To SW |                        | X Walk 2 Direction          | To SE |
|                                       | N/A                    | X Walk 1 Width (in)   | N/A   | N/A                    | X Walk 2 Width (in)         | N/A   |
|                                       |                        | X Walk 1 Slope (%)    | 5.8   |                        | X Walk 2 Slope (%)          | 7.4   |
|                                       |                        | X Walk 1 X Slope (%)  | 0.2   |                        | X Walk 2 X Slope (%)        | 1.2   |
|                                       | N/A                    | Ramp inside XWalk1?   | N/A   | N/A                    | Ramp inside XWalk2?         | N/A   |
|                                       |                        | Road Slope (%)        | 3.1   | N/A                    | Clear Space?                | N/A   |
|                                       |                        | Road X Slope (%)      | 4.8   | N/A                    | Clear Space to XWalk (in)   | N/A   |
|                                       | N/A                    | Any Obstructions?     | N/A   | N/A                    | Storm Grate/Utility Hazard? | N/A   |
|                                       |                        |                       |       |                        |                             |       |