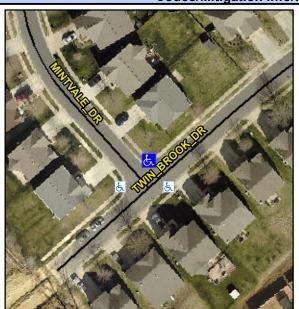

## Access Compliance Report Public Rights-of-Way (Curb Ramps)

Intersection ID: 44925 Main Street: TWIN\_BROOK\_DR Cross Street: MINTVALE\_DR Location: NE

ADA ID: 42407943E71A Ramp Type: PerpDiag Initial Pass/Fail: Fail Overall Compliance: No Severity Score: 31.25