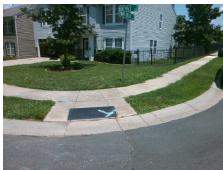

## Field Measurements/Component Compliance

Street 1 Name
Stop Condition-Street 2
Street 2 Name
Stop Condition-Street 1

MINTVALE DR StopSign TWIN BROOK DR None Possible Solutions:

Remove & Replace Curb Ramp With
Two New Directional Ramps or
Equivalent.

Surveyor Notes:
N/A

PROW/ADA:
R304.5.1, R304.2.2, R304.5.3

Total Cost: \$ 3200.00

| ried Measurements/Component Compnance |                        |                       |       |                        |                             |       |
|---------------------------------------|------------------------|-----------------------|-------|------------------------|-----------------------------|-------|
|                                       | Compliance Description |                       | Data  | Compliance Description |                             | Data  |
|                                       | N/A                    | Ramp Length (in)      | 46.5  | No                     | Ramp Slope (%)              | 9.9   |
|                                       | No                     | Ramp Width (in)       | 35.5  | No                     | Ramp XSlope (%)             | 3.6   |
|                                       | N/A                    | Flare Type LT         | N/A   | N/A                    | Flare Type RT               | N/A   |
|                                       | N/A                    | Flare Slope LT (%)    | N/A   | N/A                    | Flare Slope RT (%)          | N/A   |
|                                       | N/A                    | Flare Traversable LT? | N/A   | N/A                    | Flare Traversable RT?       | N/A   |
|                                       | N/A                    | Landing Length (in)   | N/A   | N/A                    | DWS Provided?               | N/A   |
|                                       | N/A                    | Landing Width (in)    | N/A   | N/A                    | DWS Contrast?               | N/A   |
|                                       | N/A                    | Landing Slope (%)     | N/A   | N/A                    | DWS Length (in)             | N/A   |
|                                       | N/A                    | Landing X Slope (%)   | N/A   | N/A                    | DWS Full Width?             | N/A   |
|                                       | N/A                    | Landing Curb? (Y/N)   | N/A   | N/A                    | DWS Offset (in)             | N/A   |
|                                       | N/A                    | Shared Landing?       | N/A   |                        |                             |       |
|                                       | N/A                    | Gutter Ponding?       | N/A   | N/A                    | Gutter Slope (%)            | N/A   |
|                                       | N/A                    | Gutter Lip Ht (in)    | N/A   | N/A                    | Gutter X Slope (%)          | N/A   |
|                                       | N/A                    | Painted X Walk1?      | No    | N/A                    | Painted X Walk2?            | No    |
|                                       |                        | X Walk 1 Direction    | To SW |                        | X Walk 2 Direction          | To SE |
|                                       | N/A                    | X Walk 1 Width (in)   | N/A   | N/A                    | X Walk 2 Width (in)         | N/A   |
|                                       |                        | X Walk 1 Slope (%)    | 5.8   |                        | X Walk 2 Slope (%)          | 7.4   |
|                                       |                        | X Walk 1 X Slope (%)  | 0.2   |                        | X Walk 2 X Slope (%)        | 1.2   |
|                                       | N/A                    | Ramp inside XWalk1?   | N/A   | N/A                    | Ramp inside XWalk2?         | N/A   |
|                                       |                        | Road Slope (%)        | 3.1   | N/A                    | Clear Space?                | N/A   |
|                                       |                        | Road X Slope (%)      | 4.8   | N/A                    | Clear Space to XWalk (in)   | N/A   |
|                                       | N/A                    | Any Obstructions?     | N/A   | N/A                    | Storm Grate/Utility Hazard? | N/A   |
|                                       |                        |                       |       |                        |                             |       |