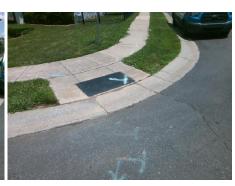

## Field Measurements/Component Compliance

Street 1 Name
Stop Condition-Street 2
Street 2 Name
Stop Condition-Street 1

MINTVALE DR StopSign TWIN BROOK DR None Possible Solutions:

Remove & Replace Curb Ramp With
Two New Directional Ramps or
Equivalent.

Surveyor Notes:
N/A

PROW/ADA:
R304.5.1, R304.2.2, R304.5.3

Total Cost: \$ 3200.00

| ried Measurements/Component Compnance |                        |                       |       |                        |                             |       |
|---------------------------------------|------------------------|-----------------------|-------|------------------------|-----------------------------|-------|
|                                       | Compliance Description |                       | Data  | Compliance Description |                             | Data  |
|                                       | N/A                    | Ramp Length (in)      | 46.5  | No                     | Ramp Slope (%)              | 9.9   |
|                                       | No                     | Ramp Width (in)       | 35.5  | No                     | Ramp XSlope (%)             | 3.6   |
|                                       | N/A                    | Flare Type LT         | N/A   | N/A                    | Flare Type RT               | N/A   |
|                                       | N/A                    | Flare Slope LT (%)    | N/A   | N/A                    | Flare Slope RT (%)          | N/A   |
|                                       | N/A                    | Flare Traversable LT? | N/A   | N/A                    | Flare Traversable RT?       | N/A   |
|                                       | N/A                    | Landing Length (in)   | N/A   | N/A                    | DWS Provided?               | N/A   |
|                                       | N/A                    | Landing Width (in)    | N/A   | N/A                    | DWS Contrast?               | N/A   |
|                                       | N/A                    | Landing Slope (%)     | N/A   | N/A                    | DWS Length (in)             | N/A   |
|                                       | N/A                    | Landing X Slope (%)   | N/A   | N/A                    | DWS Full Width?             | N/A   |
|                                       | N/A                    | Landing Curb? (Y/N)   | N/A   | N/A                    | DWS Offset (in)             | N/A   |
|                                       | N/A                    | Shared Landing?       | N/A   |                        |                             |       |
|                                       | N/A                    | Gutter Ponding?       | N/A   | N/A                    | Gutter Slope (%)            | N/A   |
|                                       | N/A                    | Gutter Lip Ht (in)    | N/A   | N/A                    | Gutter X Slope (%)          | N/A   |
|                                       | N/A                    | Painted X Walk1?      | No    | N/A                    | Painted X Walk2?            | No    |
|                                       |                        | X Walk 1 Direction    | To SW |                        | X Walk 2 Direction          | To SE |
|                                       | N/A                    | X Walk 1 Width (in)   | N/A   | N/A                    | X Walk 2 Width (in)         | N/A   |
|                                       |                        | X Walk 1 Slope (%)    | 5.8   |                        | X Walk 2 Slope (%)          | 7.4   |
|                                       |                        | X Walk 1 X Slope (%)  | 0.2   |                        | X Walk 2 X Slope (%)        | 1.2   |
|                                       | N/A                    | Ramp inside XWalk1?   | N/A   | N/A                    | Ramp inside XWalk2?         | N/A   |
|                                       |                        | Road Slope (%)        | 3.1   | N/A                    | Clear Space?                | N/A   |
|                                       |                        | Road X Slope (%)      | 4.8   | N/A                    | Clear Space to XWalk (in)   | N/A   |
|                                       | N/A                    | Any Obstructions?     | N/A   | N/A                    | Storm Grate/Utility Hazard? | N/A   |
|                                       |                        |                       |       |                        |                             |       |