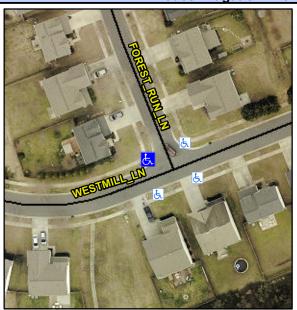

## **Access Compliance Report Public Rights-of-Way** (Curb Ramps)

Intersection ID: 44081 Main Street: FOREST RUN LN **Cross Street: WESTMILL LN** Location: W ADA ID: 4242B8CC0504 Ramp Type: BlendTrans1 Initial Pass/Fail: Fail **Overall Compliance: No Severity Score:** 35

**Codes/Mitigation Info/Possible Solution** 

Street 1 Name Stop Condition-Street 1 Street 2 Name Stop Condition-Street 2

**WESTMILL LN** None **FOREST RUN LN** StopSign Possible Solutions: Remove & Replace Curb Ramp With Two New Directional Ramps or Equivalent. Surveyor Notes: N/A PROW/ADA: Not Found, R304.5.1