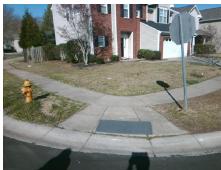

## **Access Compliance Report Public Rights-of-Way** (Curb Ramps)

Intersection ID: 44081 Main Street: FOREST RUN LN **Cross Street: WESTMILL LN** Location: W ADA ID: 4242B8CC0504 Ramp Type: BlendTrans1 Initial Pass/Fail: Fail **Overall Compliance: No Severity Score:** 35

**Codes/Mitigation Info/Possible Solution** 

Street 1 Name Stop Condition-Street 1 Street 2 Name Stop Condition-Street 2

**WESTMILL LN** None **FOREST RUN LN** StopSign Possible Solutions: Remove & Replace Curb Ramp With Two New Directional Ramps or Equivalent. Surveyor Notes: N/A PROW/ADA: Not Found, R304.5.1