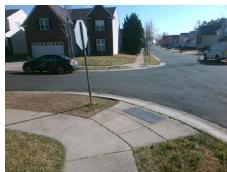

## **Access Compliance Report Public Rights-of-Way** (Curb Ramps)

Intersection ID: 44081 Main Street: FOREST RUN LN **Cross Street: WESTMILL LN** Location: W ADA ID: 4242B8CC0504 Ramp Type: BlendTrans1 Initial Pass/Fail: Fail **Overall Compliance: No Severity Score:** 35

**Codes/Mitigation Info/Possible Solution** 

Street 1 Name Stop Condition-Street 1 Street 2 Name Stop Condition-Street 2

**WESTMILL LN** None **FOREST RUN LN** StopSign Possible Solutions: Remove & Replace Curb Ramp With Two New Directional Ramps or Equivalent. Surveyor Notes: N/A PROW/ADA: Not Found, R304.5.1