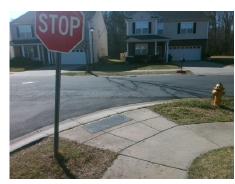

## **Access Compliance Report Public Rights-of-Way** (Curb Ramps)

Intersection ID: 44081 Main Street: FOREST RUN LN **Cross Street: WESTMILL LN** Location: W ADA ID: 4242B8CC0504 Ramp Type: BlendTrans1 Initial Pass/Fail: Fail **Overall Compliance: No Severity Score:** 35

**Codes/Mitigation Info/Possible Solution** 

Street 1 Name Stop Condition-Street 1 Street 2 Name Stop Condition-Street 2

**WESTMILL LN** None **FOREST RUN LN** StopSign Possible Solutions: Remove & Replace Curb Ramp With Two New Directional Ramps or Equivalent. Surveyor Notes: N/A PROW/ADA: Not Found, R304.5.1